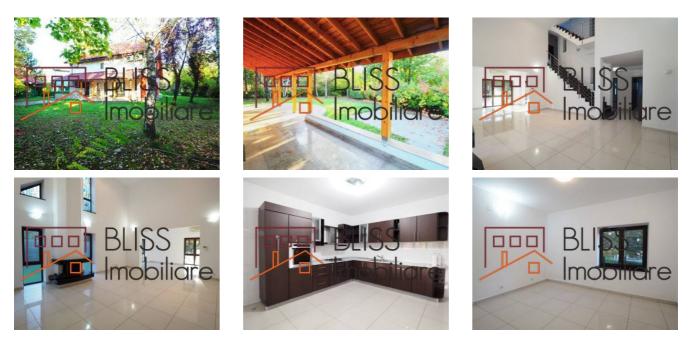

The GF consists of the high living area with fireplace and dining room, separate equipped kitchen with terrace access, office/ bedroom, bathroom, double garage and technical room.

On the 1st floor we find en suite master bedroom and two other bedrooms that share a secondary bathroom.

The attic is an open space with a bathroom and 1 room.

Considering the safety in this complex and being close to most of the international private schools, this property is suitable for a family with children or as investment with high potential earnings and capital gains.

## Amenities

Equipped kitchen

Not furnished

Private heating

🔆 Air conditioning