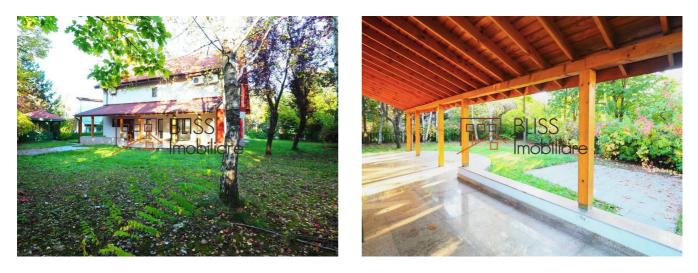

## Description

Exquisite villa with plot of 1.000 sqm in a gated residential compound on Iancu Nicolae Pipera.

# Spacious villa with large garden close to the international schools

This spacious and superb villa is arranged over 3 levels.

The location is excellent being almost opposite the British School of Bucharest and the Worldclass Atlantis Healthclub.

Direct access from lancu Nicolae this villa is situated in the center of a friendly residential neighborhood with 24/7 security and direct access from lancu Nicolae.

The total land plot size is 1.000 square meters and the villa has an usable area of 291sqm (400sqm built area).