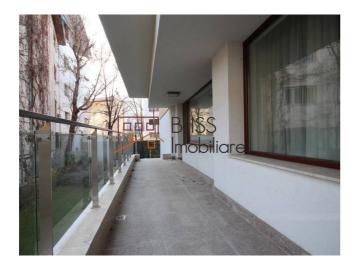

#### **Description**

The apartment is located on the ground floor, has a private courtyard of 150 square meters and the entrance can be made both from the building and through the yard.

# Apartment close to Piata Victoriei and Aviatorilor subway stations

The garden has an automatic irrigation system and the apartment is in very good condition. It is unfurnished and has a living room, 2 bedrooms, 3 bathrooms, a terrace and a closed and fully equipped kitchen with washing machine, dishwasher.