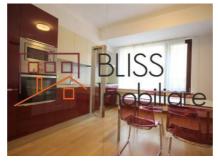

#### **Description**

The apartment is located on the ground floor, has a private courtyard of 150 square meters and the entrance can be made both from the building and through the yard.

# Apartment close to Piata Victoriei and Aviatorilor subway stations

The garden has an automatic irrigation system and the apartment is in very good condition. It is unfurnished and has a living room, 2 bedrooms, 3 bathrooms, a terrace and a closed and fully equipped kitchen with washing machine, dishwasher.

## **Amenities**

Equipped kitchen

Not furnished

Private heating

Suitable for office