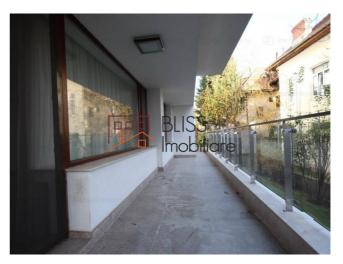

#### **Description**

The apartment is located on the ground floor, has a private courtyard of 150 square meters and the entrance can be made both from the building and through the yard.

# Apartment close to Piata Victoriei and Aviatorilor subway stations

The garden has an automatic irrigation system and the apartment is in very good condition. It is unfurnished and has a living room, 2 bedrooms, 3 bathrooms, a terrace and a closed and fully equipped kitchen with washing machine, dishwasher.