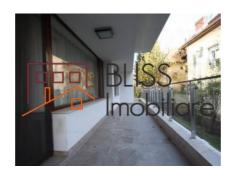

#### **Description**

The apartment is located on the ground floor, has a private courtyard of 150 square meters and the entrance can be made both from the building and through the yard.

# Apartment close to Piata Victoriei and Aviatorilor subway stations

The garden has an automatic irrigation system and the apartment is in very good condition. It is unfurnished and has a living room, 2 bedrooms, 3 bathrooms, a terrace and a closed and fully equipped kitchen with washing machine, dishwasher.

- Usable area of the apartment: 155 sqm
- Garden area: 40 sqm,

The block benefits from 24/24 security and the neighbors are very quiet people.

The cooling system is Samsung VRV type, the heating is done with the common central heating system of the building and is metered by water meters.