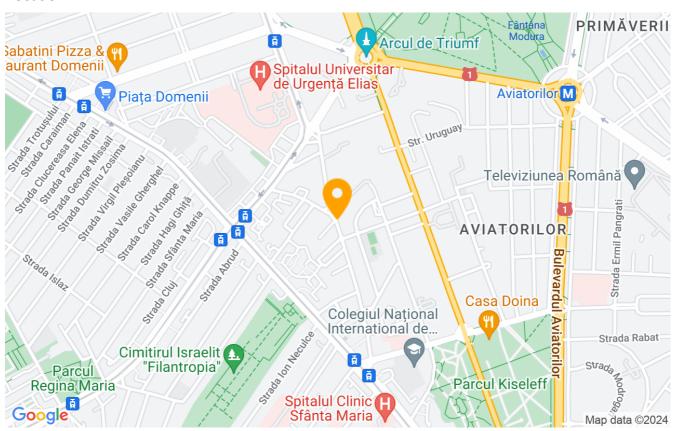

The apartment is located in an area with green spaces. Among the attractions of the area we find The National Museum of the Romanian Peasant, Muzeul Satului, as well as the Kiseleff and Elisabeta Palaces, but also the Izvorul Tamaduirii Church.

There are top educational units and easy access to public transport such as the subway (with Piata Victoriei and

Aviatorilor stations), but also tram 41 or several other buses.

| Property details    |             |
|---------------------|-------------|
| Rooms no.           | 3           |
| Useable surface     | 152m²       |
| Constructed surface | 175m²       |
| Apartment type      | Apartment   |
| Type of rooms       | Independent |
| Bedrooms no.        | 2           |
| Kitchens no.        | 1           |
| Bathrooms no.       | 3           |
| Building type       | Block       |
| Year built          | 2012        |
| Config              | 1S+P+4      |
| Floor               | Groundfloor |
| Balconies no.       | 2           |
| State               | Finished    |
| Elevator            | Yes         |
| Parking inside      | 1           |

#### Location