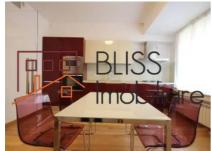

#### **Description**

The apartment is located on the ground floor, has a private courtyard of 150 square meters and the entrance can be made both from the building and through the yard.

# Apartment close to Piata Victoriei and Aviatorilor subway stations

The garden has an automatic irrigation system and the apartment is in very good condition. It is unfurnished and has a living room, 2 bedrooms, 3 bathrooms, a terrace and a closed and fully equipped kitchen with washing machine, dishwasher.

## **Amenities**

Equipped kitchen

Not furnished

Private heating

Suitable for office