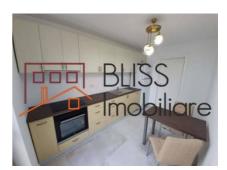

The building benefits from a location in a quiet area, is structured Ug + Gf + 5F, has video surveillance, and this apartment has view towards an inner courtyard.

The proposed apartment is located on the 1st floor, it is spacious, with a usable surface of about 56 sqm and a compact balcony of 6 sqm, with separate kitchen. The furniture is of very good quality, in light, neutral colors, own apartment heating unit, underfloor heating.

# **Amenities**

Equipped kitchen

> Dishwasher

Furnished

Private heating

☆ Air conditioning