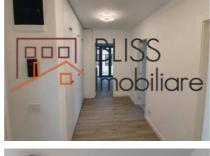

The building benefits from a location in a quiet area, is structured Ug + Gf + 5F, has video surveillance, and this apartment has view towards an inner courtyard.

The proposed apartment is located on the 1st floor, it is spacious, with a usable surface of about 56 sqm and a compact balcony of 6 sqm, with separate kitchen. The furniture is of very good quality, in light, neutral colors, own apartment heating unit, underfloor heating.