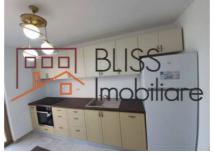

The building benefits from a location in a quiet area, is structured Ug + Gf + 5F, has video surveillance, and this apartment has view towards an inner courtyard.

The proposed apartment is located on the 1st floor, it is spacious, with a usable surface of about 56 sqm and a compact balcony of 6 sqm, with separate kitchen. The furniture is of very good quality, in light, neutral colors, own apartment heating unit, underfloor heating.

# **Amenities**

Equipped kitchen

> Dishwasher

Furnished

Private heating

☆ Air conditioning