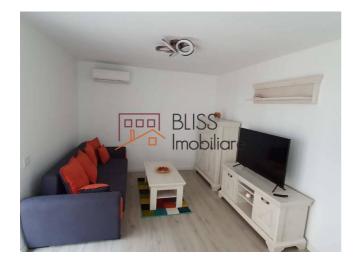

The building benefits from a location in a quiet area, is structured Ug + Gf + 5F, has video surveillance, and this apartment has view towards an inner courtyard.

The proposed apartment is located on the 1st floor, it is spacious, with a usable surface of about 56 sqm and a compact balcony of 6 sqm, with separate kitchen. The furniture is of very good quality, in light, neutral colors, own apartment heating unit, underfloor heating.

The apartment offers a GREEN OASIS IN THE CITY CENTER, by:

- Location secluded from the main boulevard, sound insulation provided by Triple glazed windows
- Access to the indoor garden that offers spaces for relaxation and meditation
- · 2 elevators with direct access to the underground garage
- Smart Home system for intercom & video intercom, smart sockets or smoke and water detectors
- Underfloor heating system that can be controlled both locally and remotely (via smart phone)
- · Premium finishes
- · The best quality furniture and equipment that ensures daily comfort