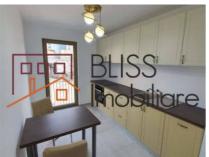

The building benefits from a location in a quiet area, is structured Ug + Gf + 5F, has video surveillance, and this apartment has view towards an inner courtyard.

The proposed apartment is located on the 1st floor, it is spacious, with a usable surface of about 56 sqm and a compact balcony of 6 sqm, with separate kitchen. The furniture is of very good quality, in light, neutral colors, own apartment heating unit, underfloor heating.

# **Amenities**

Equipped kitchen

> Dishwasher

Furnished

Private heating

☆ Air conditioning