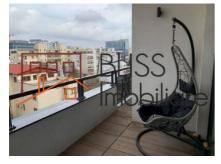

# Penthouse located in Lighthouse Residence, close to Herastrau Park

Exquisite 2-bedroom penthouse with panoramic view towards Herastrau Park, located in the Lighthouse Residence complex. It has an usable area of 100 sqm and an extremely spacious balcony of 47 sqm, being located on the 5th out of 6th floor.

The apartment has:

- premium finishes
- underfloor heating
- · central heating
- · air conditioning
- underground parking space and storage room

The property is semi-furnished, with the following furniture: