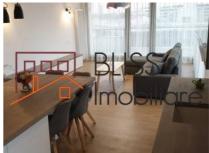

# Penthouse located in Lighthouse Residence, close to Herastrau Park

Exquisite 2-bedroom penthouse with panoramic view towards Herastrau Park, located in the Lighthouse Residence complex. It has an usable area of 100 sqm and an extremely spacious balcony of 47 sqm, being located on the 5th out of 6th floor.

- kitchen furniture with MDF fronts and natural wood countertops, equipped with premium appliances;
- 2 dressings (at the entrance and in the master bedroom);
- living room furniture: sofa, chest, coffee table.