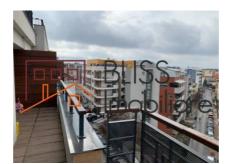

# Penthouse located in Lighthouse Residence, close to Herastrau Park

Exquisite 2-bedroom penthouse with panoramic view towards Herastrau Park, located in the Lighthouse Residence complex. It has an usable area of 100 sqm and an extremely spacious balcony of 47 sqm, being located on the 5th out of 6th floor.

The apartment has:

- premium finishes
- underfloor heating
- · central heating
- · air conditioning
- underground parking space and storage room

The property is semi-furnished, with the following furniture: