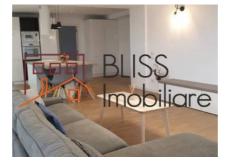

- kitchen furniture with MDF fronts and natural wood countertops, equipped with premium appliances;
- 2 dressings (at the entrance and in the master bedroom);
- living room furniture: sofa, chest, coffee table.