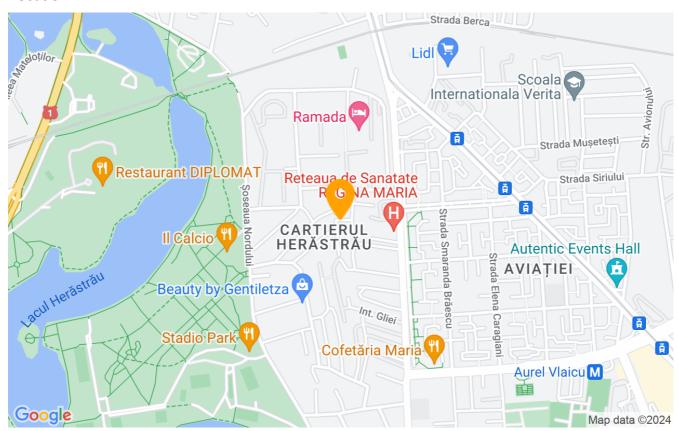

The Lighthouse Residence complex is located in Sector 1 of the Capital and can be accessed:

- From Soseaua Nordului exclusive access through a private street.
- From Nicolae Caramfil Boulevard, through Virgil Madgearu and Ghiozdanului streets the easiest route to the airport.
- From Aviatorilor Boulevard the easiest access to the center.

Near the complex there are a large number of supermarkets - Carrefour Market, Mega Image, Baneasa Shopping Center, Promenada Mall - as well as beauty salons and fitness rooms. Everything is at your fingertips!

Located just a few steps away from the Herastrau Park, the complex has access to restaurants and terraces like Casa di David, Bonton Lounge, Trattoria il Calcio, Funky Lounge - ideal places to relax after work or on weekends, with friends or family.

You have access to a wide range of attractions, complexes and spaces for sports and entertainment. Herăstrău Park has bike lanes, sports fields and children's playgrounds, so you won't have to travel far from home.

## Location