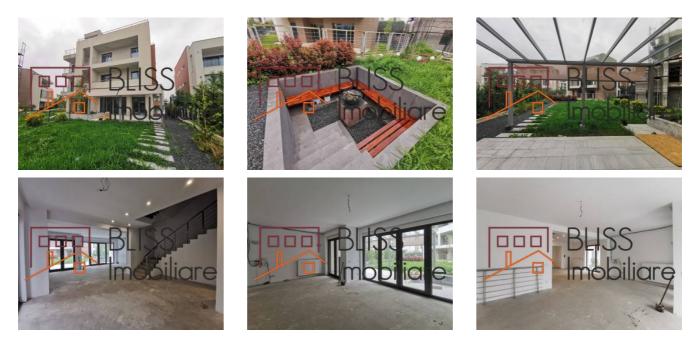

----------------|
| Rooms no.           | 6                 |
| Useable surface     | 225m <sup>2</sup> |
| Constructed surface | 338m <sup>2</sup> |
| Bedrooms no.        | 4                 |
| Kitchens no.        | 1                 |
| Bathrooms no.       | 3                 |
| Toilets no.         | 1                 |
| Building type       | Villa             |
| Year built          | 2011              |
| Balconies no.       | 4                 |
| State               | Finished          |
| Total land          | 587m <sup>2</sup> |
| Print               | 119m <sup>2</sup> |
| Courtyard           | 429m <sup>2</sup> |
| Parking outside     | 4                 |

#### Amenities

Not furnished Private heating Suitable for office

💥 Air conditioning

#### Location



#### **Photos**



BLISS Imobiliare © 2024