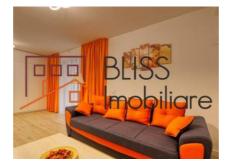

The building benefits from a location in a quiet area, is structured Ug + Gf + 5F, has video surveillance, and this apartment has view towards an inner courtyard.

The proposed apartment is located on the 1st floor, it is spacious, with a usable surface of about 56 sqm and a compact balcony of 6 sqm, with separate kitchen. The furniture is of very good quality, in light, neutral colors, own apartment heating unit, underfloor heating.

The apartment offers a GREEN OASIS IN THE CITY CENTER, by:

- Location secluded from the main boulevard, sound insulation provided by Triple glazed windows
- Access to the indoor garden that offers spaces for relaxation and meditation
- · 2 elevators with direct access to the underground garage
- Smart Home system for intercom & video intercom, smart sockets or smoke and water detectors
- Underfloor heating system that can be controlled both locally and remotely (via smart phone)
- · Premium finishes
- · The best quality furniture and equipment that ensures daily comfort