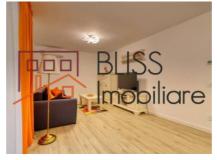

The building benefits from a location in a quiet area, is structured Ug + Gf + 5F, has video surveillance, and this apartment has view towards an inner courtyard.

The proposed apartment is located on the 1st floor, it is spacious, with a usable surface of about 56 sqm and a compact balcony of 6 sqm, with separate kitchen. The furniture is of very good quality, in light, neutral colors, own apartment heating unit, underfloor heating.

The apartment offers a GREEN OASIS IN THE CITY CENTER, by:

- Location secluded from the main boulevard, sound insulation provided by Triple glazed windows
- Access to the indoor garden that offers spaces for relaxation and meditation
- · 2 elevators with direct access to the underground garage
- Smart Home system for intercom & video intercom, smart sockets or smoke and water detectors
- Underfloor heating system that can be controlled both locally and remotely (via smart phone)
- · Premium finishes
- · The best quality furniture and equipment that ensures daily comfort