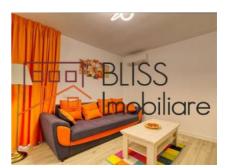

The building benefits from a location in a quiet area, is structured Ug + Gf + 5F, has video surveillance, and this apartment has view towards an inner courtyard.

The proposed apartment is located on the 1st floor, it is spacious, with a usable surface of about 56 sqm and a compact balcony of 6 sqm, with separate kitchen. The furniture is of very good quality, in light, neutral colors, own apartment heating unit, underfloor heating.

The apartment offers a GREEN OASIS IN THE CITY CENTER, by:

- Location secluded from the main boulevard, sound insulation provided by Triple glazed windows
- Access to the indoor garden that offers spaces for relaxation and meditation
- · 2 elevators with direct access to the underground garage
- Smart Home system for intercom & video intercom, smart sockets or smoke and water detectors
- Underfloor heating system that can be controlled both locally and remotely (via smart phone)
- · Premium finishes
- · The best quality furniture and equipment that ensures daily comfort