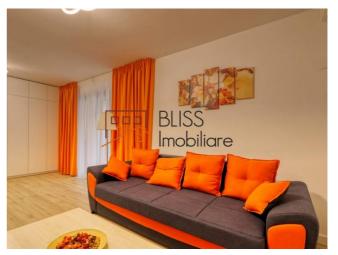

The building benefits from a location in a quiet area, is structured Ug + Gf + 5F, has video surveillance, and this apartment has view towards an inner courtyard.

The proposed apartment is located on the 1st floor, it is spacious, with a usable surface of about 56 sqm and a compact balcony of 6 sqm, with separate kitchen. The furniture is of very good quality, in light, neutral colors, own apartment heating unit, underfloor heating.

The apartment offers a GREEN OASIS IN THE CITY CENTER, by:

- Location secluded from the main boulevard, sound insulation provided by Triple glazed windows
- Access to the indoor garden that offers spaces for relaxation and meditation
- · 2 elevators with direct access to the underground garage
- Smart Home system for intercom & video intercom, smart sockets or smoke and water detectors
- Underfloor heating system that can be controlled both locally and remotely (via smart phone)
- · Premium finishes
- · The best quality furniture and equipment that ensures daily comfort