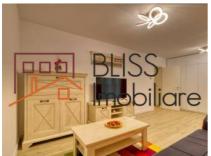

The building benefits from a location in a quiet area, is structured Ug + Gf + 5F, has video surveillance, and this apartment has view towards an inner courtyard.

The proposed apartment is located on the 1st floor, it is spacious, with a usable surface of about 56 sqm and a compact balcony of 6 sqm, with separate kitchen. The furniture is of very good quality, in light, neutral colors, own apartment heating unit, underfloor heating.

The apartment offers a GREEN OASIS IN THE CITY CENTER, by:

- Location secluded from the main boulevard, sound insulation provided by Triple glazed windows
- Access to the indoor garden that offers spaces for relaxation and meditation
- · 2 elevators with direct access to the underground garage
- Smart Home system for intercom & video intercom, smart sockets or smoke and water detectors
- Underfloor heating system that can be controlled both locally and remotely (via smart phone)
- · Premium finishes
- · The best quality furniture and equipment that ensures daily comfort