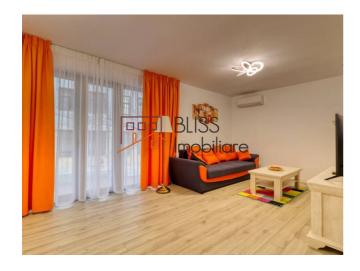

The building benefits from a location in a quiet area, is structured Ug + Gf + 5F, has video surveillance, and this apartment has view towards an inner courtyard.

The proposed apartment is located on the 1st floor, it is spacious, with a usable surface of about 56 sqm and a compact balcony of 6 sqm, with separate kitchen. The furniture is of very good quality, in light, neutral colors, own apartment heating unit, underfloor heating.

The apartment offers a GREEN OASIS IN THE CITY CENTER, by:

- Location secluded from the main boulevard, sound insulation provided by Triple glazed windows
- Access to the indoor garden that offers spaces for relaxation and meditation
- · 2 elevators with direct access to the underground garage
- Smart Home system for intercom & video intercom, smart sockets or smoke and water detectors
- Underfloor heating system that can be controlled both locally and remotely (via smart phone)
- · Premium finishes
- · The best quality furniture and equipment that ensures daily comfort