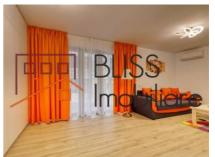

The building benefits from a location in a quiet area, is structured Ug + Gf + 5F, has video surveillance, and this apartment has view towards an inner courtyard.

The proposed apartment is located on the 1st floor, it is spacious, with a usable surface of about 56 sqm and a compact balcony of 6 sqm, with separate kitchen. The furniture is of very good quality, in light, neutral colors, own apartment heating unit, underfloor heating.