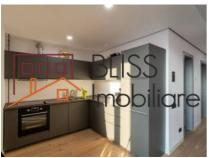

## The property also includes an underground parking space.

The apartment has a usable area of 60 square meters and is intelligently compartmentalized, so that the entire space is made more efficient. Thanks to the large windows and the intelligent design, it enjoys abundant light, the rooms being well lit naturally, thus creating a warm and welcoming atmosphere, perfect for a home. It also benefits from a generous 12 sqm terrace, perfect for moments of peace and relaxation in the privacy of your own home.

#### **Amenities**

Equipped kitchen

Furnished

Building heating

☆ Air conditioning