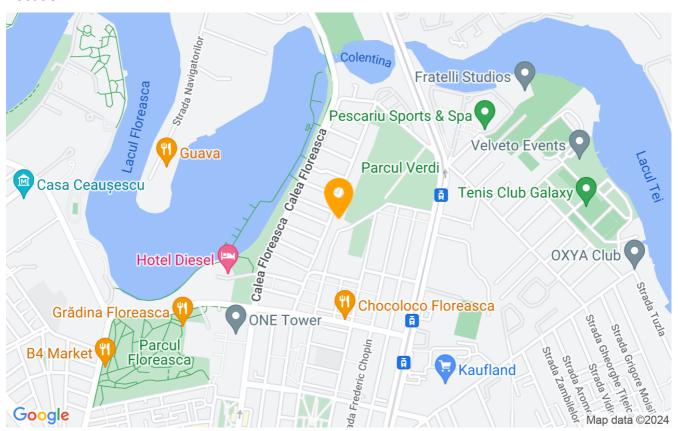

The property is located in a quiet residential neighborhood, in a convenient area, full of facilities and with quick access to points of interest in Bucharest. Nearby there are bus and tram stations, which quickly lead to other areas of interest in the capital, and the nearest metro stations, Aurel Vlaicu and Stefan cel Mare, are a maximum of 10 minutes away by car or approximately 20 minutes from walk.

The Floreasca area is one of the most exclusive and coveted in Bucharest, being surrounded by the neighborhoods of Primaverii, Aviatiei and Dorobanti, being not only a perfect place for your home, but also for an ideal lifestyle.

Those who wish to be residents in this area can enjoy parks such as Parcul Verdi, which is in the immediate vicinity, or Parcul Floreasca, located a few minutes' walk away. These parks facilitate and encourage outdoor sports and

relaxation activities, being a safe and wonderful environment for families with children. In addition, in Parcul Floreasca there is also a swimming pool equipped with a restaurant and terrace.

Apart from the parks, in this area there are various shops and showrooms with luxury products, supermarkets, bank branches, beauty clinics, beauty salons and spas, gyms or yoga studios, etc., so you can solve your any need and satisfy any desire quickly and easily.