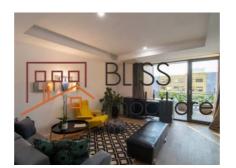

## The property also includes an underground parking space.

The apartment has a usable area of 60 square meters and is intelligently compartmentalized, so that the entire space is made more efficient. Thanks to the large windows and the intelligent design, it enjoys abundant light, the rooms being well lit naturally, thus creating a warm and welcoming atmosphere, perfect for a home. It also benefits from a generous 12 sqm terrace, perfect for moments of peace and relaxation in the privacy of your own home.