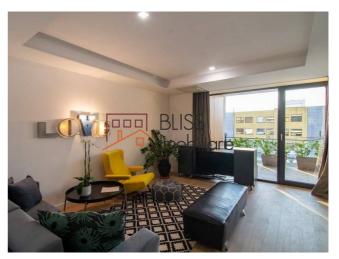

## The property also includes an underground parking space.

The apartment has a usable area of 60 square meters and is intelligently compartmentalized, so that the entire space is made more efficient. Thanks to the large windows and the intelligent design, it enjoys abundant light, the rooms being well lit naturally, thus creating a warm and welcoming atmosphere, perfect for a home. It also benefits from a generous 12 sqm terrace, perfect for moments of peace and relaxation in the privacy of your own home.