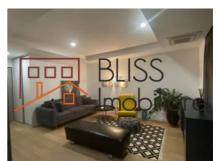

## The property also includes an underground parking space.

The apartment has a usable area of 60 square meters and is intelligently compartmentalized, so that the entire space is made more efficient. Thanks to the large windows and the intelligent design, it enjoys abundant light, the rooms being well lit naturally, thus creating a warm and welcoming atmosphere, perfect for a home. It also benefits from a generous 12 sqm terrace, perfect for moments of peace and relaxation in the privacy of your own home.