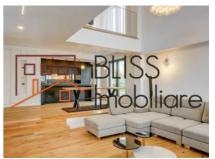

The villa has a built area of 230 sqm, of which 172 sqm are useful, and is intelligently compartmentalized, so that the entire space is optimized to meet the needs of all family members.

The space is divided into 2 bedrooms, a spacious living room, on the ground floor with a dining area and an open space kitchen. There are also 2 bathrooms, a balcony, and a very spacious terrace of 32 square meters on the first floor, which can be a perfect place for outdoor relaxation, with a beautiful view of the lake.

The villa is furnished and equipped with premium, high-quality products and with a special design and benefits from

high-quality finishes and luxurious accents, so it represents an oasis of comfort and style, suitable for those who want to live in a refined and exclusive environment.