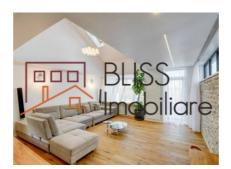

The villa has a built area of 230 sqm, of which 172 sqm are useful, and is intelligently compartmentalized, so that the entire space is optimized to meet the needs of all family members.

The space is divided into 2 bedrooms, a spacious living room, on the ground floor with a dining area and an open space kitchen. There are also 2 bathrooms, a balcony, and a very spacious terrace of 32 square meters on the first floor, which can be a perfect place for outdoor relaxation, with a beautiful view of the lake.

The villa is furnished and equipped with premium, high-quality products and with a special design and benefits from

high-quality finishes and luxurious accents, so it represents an oasis of comfort and style, suitable for those who want to live in a refined and exclusive environment.