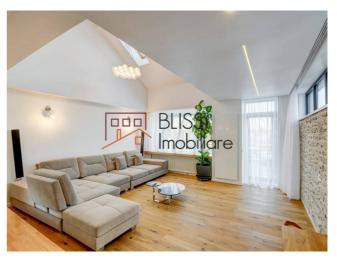

The villa has a built area of 230 sqm, of which 172 sqm are useful, and is intelligently compartmentalized, so that the entire space is optimized to meet the needs of all family members.

The space is divided into 2 bedrooms, a spacious living room, on the ground floor with a dining area and an open space kitchen. There are also 2 bathrooms, a balcony, and a very spacious terrace of 32 square meters on the first floor, which can be a perfect place for outdoor relaxation, with a beautiful view of the lake.

The villa is furnished and equipped with premium, high-quality products and with a special design and benefits from

high-quality finishes and luxurious accents, so it represents an oasis of comfort and style, suitable for those who want to live in a refined and exclusive environment.