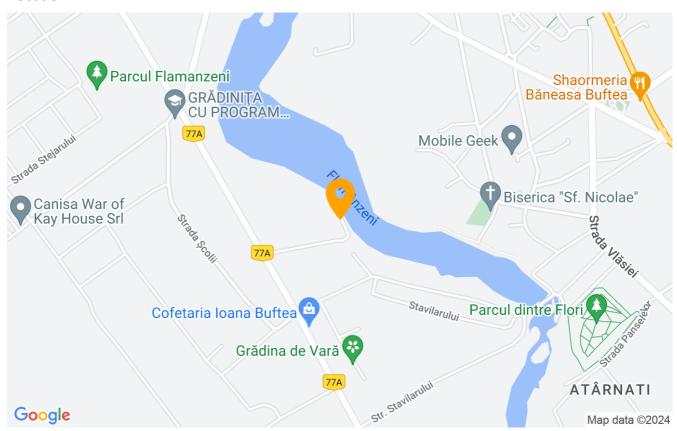

Its positioning on the shore of the lake in Buftea offers the unique opportunity to live in peace and surrounded by natural beauty, being at the same time a short distance from the hustle and bustle of Bucharest. This area is known for its beautiful landscapes, lakes and surrounding forests, which makes it an ideal place for those who want to combine urban comfort with nature.

It is located at a relatively short distance from Bucharest, so the journey to the capital is easy, in 20-30 minutes by car, via the A1 highway. Also, the area is served by buses and trains that connect quickly with Bucharest.

### Location