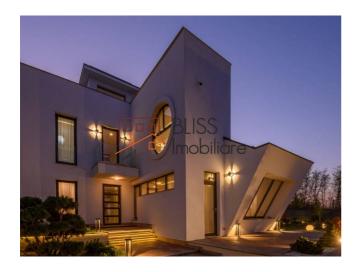

# spectacular 2-bedroom villa overlooking the lake and private yard

Puftea, Bucharest / Ilfov

2,000 EUR / month 500,000 EUR

Web Reference #90671

https://blissimobiliare.ro/en/villa-2-bedrooms-for-rent-buftea-bucharest-ilfov-90671

### **Description**

BLISS Imobiliare presents a spectacular 2-bedroom villa, which is located near the shore of Buftea lake, has a pontoon and access to the lake, and was completed in 2020.

# The spacious villa is perfect for a family.

It has a smart home system that can be accessed using the phone. With the help of this system, you can turn on the central unit and the lights, you can open both the windows, the intercom and the entrance door, as well as the access gate to the yard, even if you are not at the location.