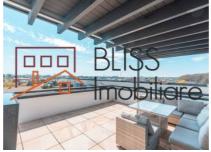

The icing on the cake is the gorgeous and large terrace of 53sqm having a free view over the Baneasa lancu Nicolae area and to the forest with an open panoramic view towards the skyline of Bucharest.

In the underground 2 parking places and storage areas can be added to this property at additional cost.

# Other features of this splendid property are:

- Viesmann central heating
- Daikini air conditioning in every room
- Under floor heating
- Electrical blinds
- Marble floors in the living, kitchen and bathrooms
- Wooden floors in the bedrooms
- 2 Elevators
- Premium entrance