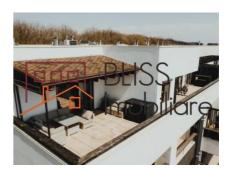

The icing on the cake is the gorgeous and large terrace of 53sqm having a free view over the Baneasa lancu Nicolae area and to the forest with an open panoramic view towards the skyline of Bucharest.

In the underground 2 parking places and storage areas can be added to this property at additional cost.

# Other features of this splendid property are:

- Viesmann central heating
- Daikini air conditioning in every room
- Under floor heating
- Electrical blinds
- Marble floors in the living, kitchen and bathrooms
- Wooden floors in the bedrooms
- 2 Elevators
- Premium entrance