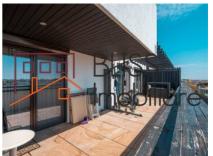

The icing on the cake is the gorgeous and large terrace of 53sqm having a free view over the Baneasa lancu Nicolae area and to the forest with an open panoramic view towards the skyline of Bucharest.

In the underground 2 parking places and storage areas can be added to this property at additional cost.