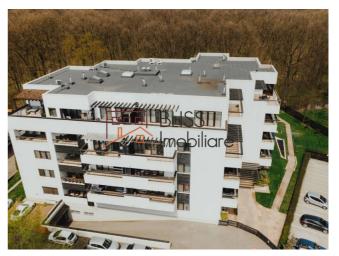

#### **Description**

Wonderful, spacious and very bright penthouse apartment situated next to the Baneasa Forest in the lancu Nicolae Pipera area. From this location you have easy access to the major private international schools of the area like:

# Spacious apartment with panoramic view toward Baneasa forest and the city

American International School of Bucharest ASISB, The British School of Bucharest BSB, The Cambridge School of Bucharest, The Mark Twain School, The Lycée Français Anna de Noailles and many others.

The icing on the cake is the gorgeous and large terrace of 53sqm having a free view over the Baneasa lancu Nicolae area and to the forest with an open panoramic view towards the skyline of Bucharest.

In the underground 2 parking places and storage areas can be added to this property at additional cost.