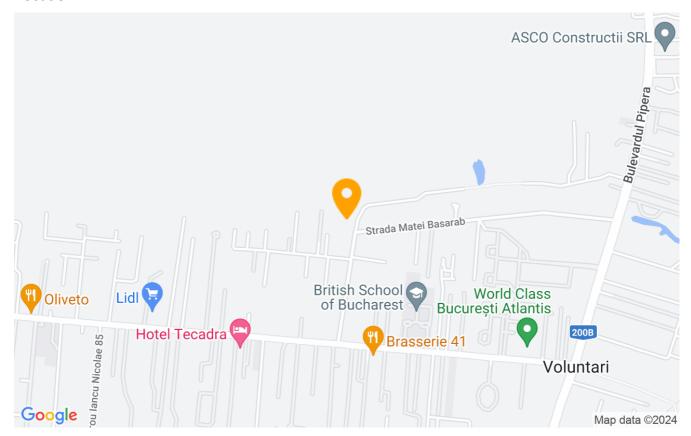

| Property details    |             |
|---------------------|-------------|
| Rooms no.           | 4           |
| Useable surface     | 147m²       |
| Constructed surface | 200m²       |
| Apartment type      | Apartment   |
| Type of rooms       | Independent |
| Type of comfort     | Deluxe      |
| Bedrooms no.        | 2           |
| Kitchens no.        | 1           |
| Bathrooms no.       | 2           |
| Building type       | Block       |
| Year built          | 2016        |
| Config              | 1S+P+3      |
| Floor               | 4           |
| Balconies no.       | 2           |
| State               | Finished    |
| Elevator            | No          |

# **Amenities**

Equipped kitchen

> Dishwasher

Not furnished

Private heating

☆ Air conditioning

# Location



# **Photos**