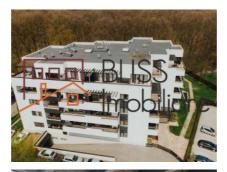

| Property details    |             |
|---------------------|-------------|
| Rooms no.           | 4           |
| Useable surface     | 147m²       |
| Constructed surface | 200m²       |
| Apartment type      | Apartment   |
| Type of rooms       | Independent |
| Type of comfort     | Deluxe      |
| Bedrooms no.        | 2           |
| Kitchens no.        | 1           |
| Bathrooms no.       | 2           |
| Building type       | Block       |
| Year built          | 2016        |
| Config              | 1S+P+3      |
| Floor               | 4           |
| Balconies no.       | 2           |
| State               | Finished    |
| Elevator            | No          |