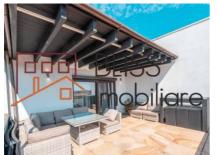

The icing on the cake is the gorgeous and large terrace of 53sqm having a free view over the Baneasa lancu Nicolae area and to the forest with an open panoramic view towards the skyline of Bucharest.

In the underground 2 parking places and storage areas can be added to this property at additional cost.

# Other features of this splendid property are:

- Viesmann central heating
- Daikini air conditioning in every room
- Under floor heating
- Electrical blinds
- Marble floors in the living, kitchen and bathrooms
- Wooden floors in the bedrooms
- 2 Elevators
- Premium entrance