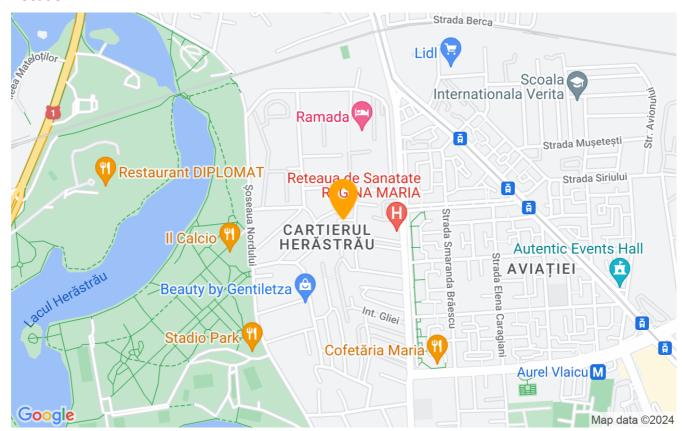

----|------------------|
| Rooms no.           | 3                |
| Useable surface     | 85m²             |
| Constructed surface | 93m²             |
| Apartment type      | Apartment        |
| Type of rooms       | Semi-independent |
| Bedrooms no.        | 2                |
| Kitchens no.        | 1                |
| Bathrooms no.       | 2                |
| Building type       | Block            |
| Year built          | 2018             |
| Config              | 2S+P+6           |
| Floor               | 4                |
| Balconies no.       | 2                |
| State               | Finished         |
| Elevator            | Yes              |
| Parking inside      | 1                |

## **Amenities**

Private heating Suitable for office Air conditioning

### Location



### **Photos**