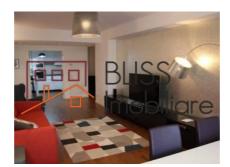

# 2 bedroom apartment

◆ Lighthouse Residence, Herastrau, Bucharest

Web Reference #90845

https://blissimobiliare.ro/en/apartment-2-bedrooms-for-rent-herastrau-nordului-bucharest-90845

## **Description**

| Property details    |                  |
|---------------------|------------------|
| Rooms no.           | 3                |
| Useable surface     | 85m²             |
| Constructed surface | 93m²             |
| Apartment type      | Apartment        |
| Type of rooms       | Semi-independent |
| Bedrooms no.        | 2                |
| Kitchens no.        | 1                |
| Bathrooms no.       | 2                |
| Building type       | Block            |
| Year built          | 2018             |
| Config              | 2S+P+6           |
| Floor               | 4                |
| Balconies no.       | 2                |
| State               | Finished         |
| Elevator            | Yes              |
| Parking inside      | 1                |