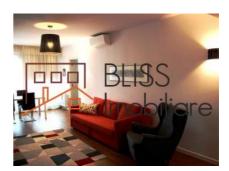

# 2 bedroom apartment

◆ Lighthouse Residence, Herastrau, Bucharest

Web Reference #90845

https://blissimobiliare.ro/en/apartment-2-bedrooms-for-rent-herastrau-nordului-bucharest-90845

## **Description**

| Property details    |                  |
|---------------------|------------------|
| Rooms no.           | 3                |
| Useable surface     | 85m²             |
| Constructed surface | 93m²             |
| Apartment type      | Apartment        |
| Type of rooms       | Semi-independent |
| Bedrooms no.        | 2                |
| Kitchens no.        | 1                |
| Bathrooms no.       | 2                |
| Building type       | Block            |
| Year built          | 2018             |
| Config              | 2S+P+6           |
| Floor               | 4                |
| Balconies no.       | 2                |
| State               | Finished         |
| Elevator            | Yes              |
| Parking inside      | 1                |