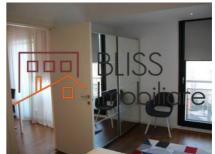

# 2 bedroom apartment

◆ Lighthouse Residence, Herastrau, Bucharest

Web Reference #90845

https://blissimobiliare.ro/en/apartment-2-bedrooms-for-rent-herastrau-nordului-bucharest-90845

## **Description**

| Property details    |                  |
|---------------------|------------------|
| Rooms no.           | 3                |
| Useable surface     | 85m²             |
| Constructed surface | 93m²             |
| Apartment type      | Apartment        |
| Type of rooms       | Semi-independent |
| Bedrooms no.        | 2                |
| Kitchens no.        | 1                |
| Bathrooms no.       | 2                |
| Building type       | Block            |
| Year built          | 2018             |
| Config              | 2S+P+6           |
| Floor               | 4                |
| Balconies no.       | 2                |
| State               | Finished         |
| Elevator            | Yes              |
| Parking inside      | 1                |