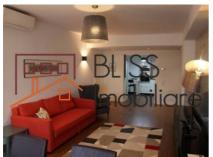

# 2 bedroom apartment

◆ Lighthouse Residence, Herastrau, Bucharest

Web Reference #90845

https://blissimobiliare.ro/en/apartment-2-bedrooms-for-rent-herastrau-nordului-bucharest-90845

## **Description**

| Property details    |                  |
|---------------------|------------------|
| Rooms no.           | 3                |
| Useable surface     | 85m²             |
| Constructed surface | 93m²             |
| Apartment type      | Apartment        |
| Type of rooms       | Semi-independent |
| Bedrooms no.        | 2                |
| Kitchens no.        | 1                |
| Bathrooms no.       | 2                |
| Building type       | Block            |
| Year built          | 2018             |
| Config              | 2S+P+6           |
| Floor               | 4                |
| Balconies no.       | 2                |
| State               | Finished         |
| Elevator            | Yes              |
| Parking inside      | 1                |