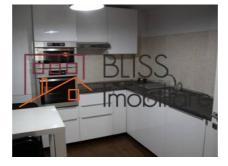

# 2 bedroom apartment

◆ Lighthouse Residence, Herastrau, Bucharest

Web Reference #90845

https://blissimobiliare.ro/en/apartment-2-bedrooms-for-rent-herastrau-nordului-bucharest-90845

## **Description**

| Property details    |                  |
|---------------------|------------------|
| Rooms no.           | 3                |
| Useable surface     | 85m²             |
| Constructed surface | 93m²             |
| Apartment type      | Apartment        |
| Type of rooms       | Semi-independent |
| Bedrooms no.        | 2                |
| Kitchens no.        | 1                |
| Bathrooms no.       | 2                |
| Building type       | Block            |
| Year built          | 2018             |
| Config              | 2S+P+6           |
| Floor               | 4                |
| Balconies no.       | 2                |
| State               | Finished         |
| Elevator            | Yes              |
| Parking inside      | 1                |