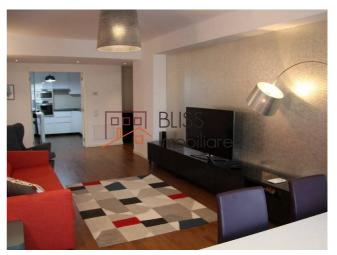

# 2 bedroom apartment

◆ Lighthouse Residence, Herastrau, Bucharest

Web Reference #90845

https://blissimobiliare.ro/en/apartment-2-bedrooms-for-rent-herastrau-nordului-bucharest-90845

## **Description**

| Property details    |                  |
|---------------------|------------------|
| Rooms no.           | 3                |
| Useable surface     | 85m²             |
| Constructed surface | 93m²             |
| Apartment type      | Apartment        |
| Type of rooms       | Semi-independent |
| Bedrooms no.        | 2                |
| Kitchens no.        | 1                |
| Bathrooms no.       | 2                |
| Building type       | Block            |
| Year built          | 2018             |
| Config              | 2S+P+6           |
| Floor               | 4                |
| Balconies no.       | 2                |
| State               | Finished         |
| Elevator            | Yes              |
| Parking inside      | 1                |