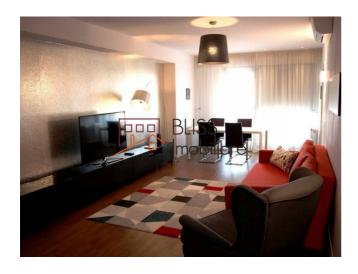

# 2 bedroom apartment

◆ Lighthouse Residence, Herastrau, Bucharest

Web Reference #90845

https://blissimobiliare.ro/en/apartment-2-bedrooms-for-rent-herastrau-nordului-bucharest-90845

## **Description**

| Property details    |                  |
|---------------------|------------------|
| Rooms no.           | 3                |
| Useable surface     | 85m²             |
| Constructed surface | 93m²             |
| Apartment type      | Apartment        |
| Type of rooms       | Semi-independent |
| Bedrooms no.        | 2                |
| Kitchens no.        | 1                |
| Bathrooms no.       | 2                |
| Building type       | Block            |
| Year built          | 2018             |
| Config              | 2S+P+6           |
| Floor               | 4                |
| Balconies no.       | 2                |
| State               | Finished         |
| Elevator            | Yes              |
| Parking inside      | 1                |