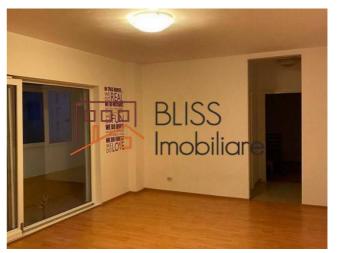

## **Description**

| Property details      |                  |
|-----------------------|------------------|
| Rooms no.             | 3                |
| Useable surface       | 64m²             |
| Constructed surface   | 72m²             |
| Apartment type        | Apartment        |
| Type of rooms         | Semi-independent |
| Bedrooms no.          | 2                |
| Kitchens no.          | 1                |
| Bathrooms no.         | 2                |
| Building type         | Block            |
| Year built            | 2007             |
| Config                | P+4              |
| Floor                 | 1                |
| Balconies no.         | 1                |
| State                 | Finished         |
| Elevator              | No               |
| Parking inside        | 1                |
| Earthquake risk class | Unclassified     |

### **Photos**