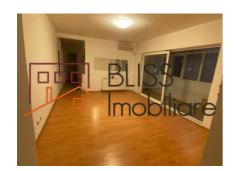

## **Description**

| Property details      |                  |
|-----------------------|------------------|
| Rooms no.             | 3                |
| Useable surface       | 64m²             |
| Constructed surface   | 72m²             |
| Apartment type        | Apartment        |
| Type of rooms         | Semi-independent |
| Bedrooms no.          | 2                |
| Kitchens no.          | 1                |
| Bathrooms no.         | 2                |
| Building type         | Block            |
| Year built            | 2007             |
| Config                | P+4              |
| Floor                 | 1                |
| Balconies no.         | 1                |
| State                 | Finished         |
| Elevator              | No               |
| Parking inside        | 1                |
| Earthquake risk class | Unclassified     |

### **Photos**