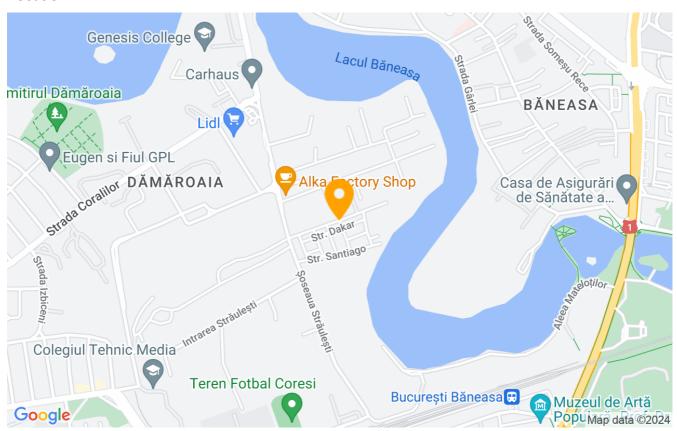

le surface       | 64m²             |
| Constructed surface   | 72m²             |
| Apartment type        | Apartment        |
| Type of rooms         | Semi-independent |
| Bedrooms no.          | 2                |
| Kitchens no.          | 1                |
| Bathrooms no.         | 2                |
| Building type         | Block            |
| Year built            | 2007             |
| Config                | P+4              |
| Floor                 | 1                |
| Balconies no.         | 1                |
| State                 | Finished         |
| Elevator              | No               |
| Parking inside        | 1                |
| Earthquake risk class | Unclassified     |

## **Amenities**

Equipped kitchen

Not furnished

Building heating



#### Location



### **Photos**