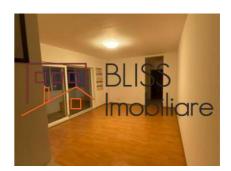

## **Description**

| Property details      |                  |
|-----------------------|------------------|
| Rooms no.             | 3                |
| Useable surface       | 64m²             |
| Constructed surface   | 72m²             |
| Apartment type        | Apartment        |
| Type of rooms         | Semi-independent |
| Bedrooms no.          | 2                |
| Kitchens no.          | 1                |
| Bathrooms no.         | 2                |
| Building type         | Block            |
| Year built            | 2007             |
| Config                | P+4              |
| Floor                 | 1                |
| Balconies no.         | 1                |
| State                 | Finished         |
| Elevator              | No               |
| Parking inside        | 1                |
| Earthquake risk class | Unclassified     |

## **Amenities**

Equipped kitchen

Not furnished

Building heating