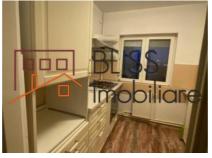

## **Description**

| Property details      |                  |
|-----------------------|------------------|
| Rooms no.             | 3                |
| Useable surface       | 64m²             |
| Constructed surface   | 72m²             |
| Apartment type        | Apartment        |
| Type of rooms         | Semi-independent |
| Bedrooms no.          | 2                |
| Kitchens no.          | 1                |
| Bathrooms no.         | 2                |
| Building type         | Block            |
| Year built            | 2007             |
| Config                | P+4              |
| Floor                 | 1                |
| Balconies no.         | 1                |
| State                 | Finished         |
| Elevator              | No               |
| Parking inside        | 1                |
| Earthquake risk class | Unclassified     |

## **Amenities**

Equipped kitchen

Not furnished

Building heating