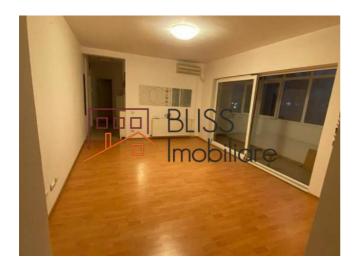

## **Description**

| Property details      |                  |
|-----------------------|------------------|
| Rooms no.             | 3                |
| Useable surface       | 64m²             |
| Constructed surface   | 72m²             |
| Apartment type        | Apartment        |
| Type of rooms         | Semi-independent |
| Bedrooms no.          | 2                |
| Kitchens no.          | 1                |
| Bathrooms no.         | 2                |
| Building type         | Block            |
| Year built            | 2007             |
| Config                | P+4              |
| Floor                 | 1                |
| Balconies no.         | 1                |
| State                 | Finished         |
| Elevator              | No               |
| Parking inside        | 1                |
| Earthquake risk class | Unclassified     |

### **Photos**