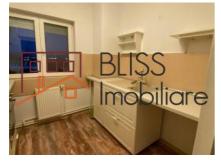

## **Description**

| Property details      |                  |
|-----------------------|------------------|
| Rooms no.             | 3                |
| Useable surface       | 64m²             |
| Constructed surface   | 72m²             |
| Apartment type        | Apartment        |
| Type of rooms         | Semi-independent |
| Bedrooms no.          | 2                |
| Kitchens no.          | 1                |
| Bathrooms no.         | 2                |
| Building type         | Block            |
| Year built            | 2007             |
| Config                | P+4              |
| Floor                 | 1                |
| Balconies no.         | 1                |
| State                 | Finished         |
| Elevator              | No               |
| Parking inside        | 1                |
| Earthquake risk class | Unclassified     |

## **Amenities**

Equipped kitchen

Not furnished

Building heating