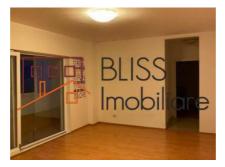

## **Description**

| Property details      |                  |
|-----------------------|------------------|
| Rooms no.             | 3                |
| Useable surface       | 64m²             |
| Constructed surface   | 72m²             |
| Apartment type        | Apartment        |
| Type of rooms         | Semi-independent |
| Bedrooms no.          | 2                |
| Kitchens no.          | 1                |
| Bathrooms no.         | 2                |
| Building type         | Block            |
| Year built            | 2007             |
| Config                | P+4              |
| Floor                 | 1                |
| Balconies no.         | 1                |
| State                 | Finished         |
| Elevator              | No               |
| Parking inside        | 1                |
| Earthquake risk class | Unclassified     |

## **Amenities**

Equipped kitchen

Not furnished

Building heating