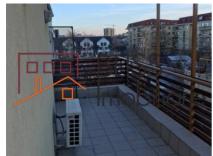

## **Description**

| Property details      |                  |
|-----------------------|------------------|
| Rooms no.             | 3                |
| Useable surface       | 68m²             |
| Constructed surface   | 85m²             |
| Apartment type        | Apartment        |
| Type of rooms         | Semi-independent |
| Type of comfort       | Comfort 1        |
| Bedrooms no.          | 2                |
| Kitchens no.          | 1                |
| Bathrooms no.         | 2                |
| Building type         | Block            |
| Year built            | 2008             |
| Config                | P+5              |
| Floor                 | 3                |
| Balconies no.         | 1                |
| State                 | Finished         |
| Elevator              | Yes              |
| Parking inside        | 1                |
| Storage no.           | 1                |
| Earthquake risk class | Unclassified     |

### **Photos**