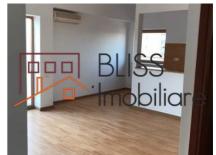

## **Description**

| Property details      |                  |
|-----------------------|------------------|
| Rooms no.             | 3                |
| Useable surface       | 68m²             |
| Constructed surface   | 85m²             |
| Apartment type        | Apartment        |
| Type of rooms         | Semi-independent |
| Type of comfort       | Comfort 1        |
| Bedrooms no.          | 2                |
| Kitchens no.          | 1                |
| Bathrooms no.         | 2                |
| Building type         | Block            |
| Year built            | 2008             |
| Config                | P+5              |
| Floor                 | 3                |
| Balconies no.         | 1                |
| State                 | Finished         |
| Elevator              | Yes              |
| Parking inside        | 1                |
| Storage no.           | 1                |
| Earthquake risk class | Unclassified     |