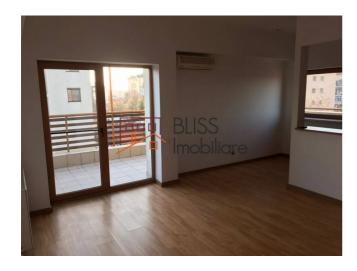

## **Description**

| Property details      |                  |
|-----------------------|------------------|
| Rooms no.             | 3                |
| Useable surface       | 68m²             |
| Constructed surface   | 85m²             |
| Apartment type        | Apartment        |
| Type of rooms         | Semi-independent |
| Type of comfort       | Comfort 1        |
| Bedrooms no.          | 2                |
| Kitchens no.          | 1                |
| Bathrooms no.         | 2                |
| Building type         | Block            |
| Year built            | 2008             |
| Config                | P+5              |
| Floor                 | 3                |
| Balconies no.         | 1                |
| State                 | Finished         |
| Elevator              | Yes              |
| Parking inside        | 1                |
| Storage no.           | 1                |
| Earthquake risk class | Unclassified     |