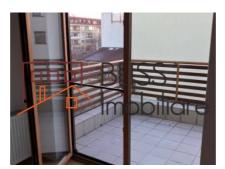

## **Description**

| Property details      |                  |
|-----------------------|------------------|
| Rooms no.             | 3                |
| Useable surface       | 68m²             |
| Constructed surface   | 85m²             |
| Apartment type        | Apartment        |
| Type of rooms         | Semi-independent |
| Type of comfort       | Comfort 1        |
| Bedrooms no.          | 2                |
| Kitchens no.          | 1                |
| Bathrooms no.         | 2                |
| Building type         | Block            |
| Year built            | 2008             |
| Config                | P+5              |
| Floor                 | 3                |
| Balconies no.         | 1                |
| State                 | Finished         |
| Elevator              | Yes              |
| Parking inside        | 1                |
| Storage no.           | 1                |
| Earthquake risk class | Unclassified     |

### **Photos**