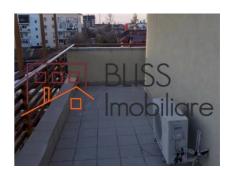

## **Description**

| Property details      |                  |
|-----------------------|------------------|
| Rooms no.             | 3                |
| Useable surface       | 68m²             |
| Constructed surface   | 85m²             |
| Apartment type        | Apartment        |
| Type of rooms         | Semi-independent |
| Type of comfort       | Comfort 1        |
| Bedrooms no.          | 2                |
| Kitchens no.          | 1                |
| Bathrooms no.         | 2                |
| Building type         | Block            |
| Year built            | 2008             |
| Config                | P+5              |
| Floor                 | 3                |
| Balconies no.         | 1                |
| State                 | Finished         |
| Elevator              | Yes              |
| Parking inside        | 1                |
| Storage no.           | 1                |
| Earthquake risk class | Unclassified     |

### **Photos**