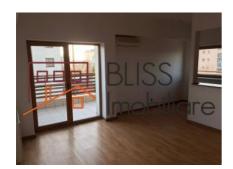

## **Description**

| Property details      |                  |
|-----------------------|------------------|
| Rooms no.             | 3                |
| Useable surface       | 68m²             |
| Constructed surface   | 85m²             |
| Apartment type        | Apartment        |
| Type of rooms         | Semi-independent |
| Type of comfort       | Comfort 1        |
| Bedrooms no.          | 2                |
| Kitchens no.          | 1                |
| Bathrooms no.         | 2                |
| Building type         | Block            |
| Year built            | 2008             |
| Config                | P+5              |
| Floor                 | 3                |
| Balconies no.         | 1                |
| State                 | Finished         |
| Elevator              | Yes              |
| Parking inside        | 1                |
| Storage no.           | 1                |
| Earthquake risk class | Unclassified     |