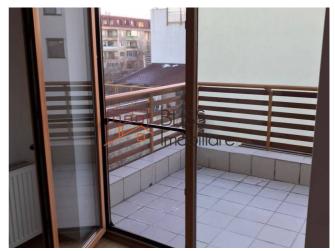

## **Description**

| Property details      |                  |
|-----------------------|------------------|
| Rooms no.             | 3                |
| Useable surface       | 68m²             |
| Constructed surface   | 85m²             |
| Apartment type        | Apartment        |
| Type of rooms         | Semi-independent |
| Type of comfort       | Comfort 1        |
| Bedrooms no.          | 2                |
| Kitchens no.          | 1                |
| Bathrooms no.         | 2                |
| Building type         | Block            |
| Year built            | 2008             |
| Config                | P+5              |
| Floor                 | 3                |
| Balconies no.         | 1                |
| State                 | Finished         |
| Elevator              | Yes              |
| Parking inside        | 1                |
| Storage no.           | 1                |
| Earthquake risk class | Unclassified     |