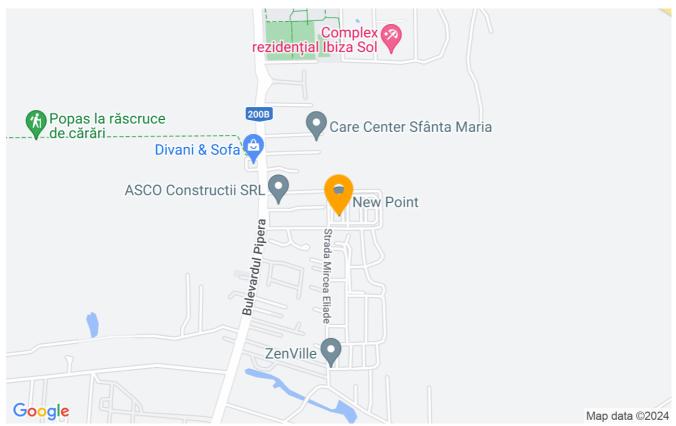

y

| Property details |                    |
|------------------|--------------------|
| Rooms no.        | 1                  |
| Useable surface  | 44m²               |
| Apartment type   | Studio apartment   |
| Type of rooms    | Independent        |
| Type of comfort  | Comfort 1          |
| Kitchens no.     | 1                  |
| Bathrooms no.    | 1                  |
| Building type    | Block              |
| Year built       | 2022               |
| Config           | 1S+P+7             |
| Floor            | 1                  |
| Balconies no.    | 1                  |
| State            | Under construction |
| Elevator         | Yes                |
| From developer   | Yes                |

## Amenities

Not furnished 💀 Private heating 🗰 Suitable for office

## Location



## **Photos**



BLISS Imobiliare © 2024