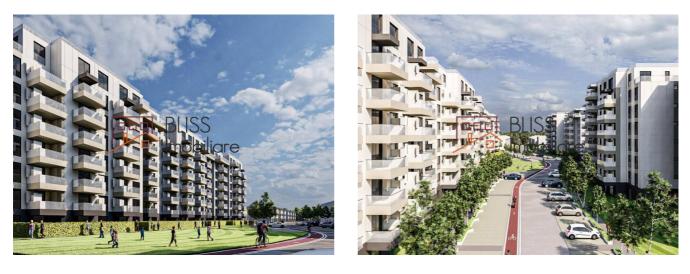

# Description

Studio located in the New Point 2 residential complex, with an usable area of 44.16 sqm plus a balcony of 5 sqm, resulting a total usable area of 49.16 sqm.

The New Point 2 residential complex is located between New Point 1 and New Point Villas, in an area in continuous development and growth.

Technical specifications:

- aluminium joinery
- ventilated facade
- triple-layer parquet
- premium ceramics
- underfloor heating

Complex facilities:

- spa with indoor pool and gym
- parking
- security

| Property details |                    |
|------------------|--------------------|
| Rooms no.        | 1                  |
| Useable surface  | 44m²               |
| Apartment type   | Studio apartment   |
| Type of rooms    | Independent        |
| Type of comfort  | Comfort 1          |
| Kitchens no.     | 1                  |
| Bathrooms no.    | 1                  |
| Building type    | Block              |
| Year built       | 2022               |
| Config           | 1S+P+7             |
| Floor            | 1                  |
| Balconies no.    | 1                  |
| State            | Under construction |
| Elevator         | Yes                |
| From developer   | Yes                |