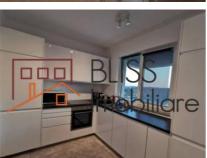

### **Description**

6 one-bedroom apartments, located in the New Point Pipera complex.

Each apartment has an area of 58 square meters, is fully furnished and equipped, with its own central heating and parking (each apartment has allocated an above-ground parking space).

The apartments are rented for different periods of time. They have a closed kitchen, fully equipped, with refrigerator, induction hob plus oven, hood.

The apartments are equipped with the latest generation Dual Inverter AC, washing machine and high-performance TV. In the apartments there are two extremely spacious and well-compartmented dressing rooms: one in the hallway, and the other in the bedroom.