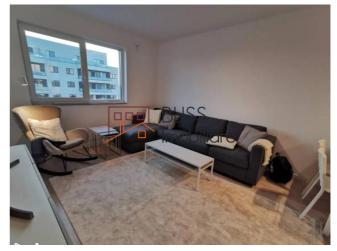

### **Description**

6 one-bedroom apartments, located in the New Point Pipera complex.

Each apartment has an area of 58 square meters, is fully furnished and equipped, with its own central heating and parking (each apartment has allocated an above-ground parking space).

The apartments are rented for different periods of time. They have a closed kitchen, fully equipped, with refrigerator, induction hob plus oven, hood.

The apartments are equipped with the latest generation Dual Inverter AC, washing machine and high-performance TV. In the apartments there are two extremely spacious and well-compartmented dressing rooms: one in the hallway, and the other in the bedroom.