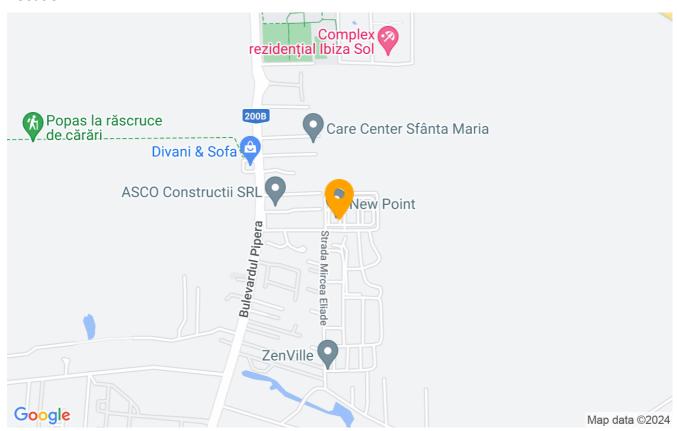

|------------------|------------------|
| Rooms no.        | 2                |
| Useable surface  | 58m²             |
| Apartment type   | Apartment        |
| Type of rooms    | Semi-independent |
| Type of comfort  | Comfort 1        |
| Bedrooms no.     | 1                |
| Kitchens no.     | 1                |
| Bathrooms no.    | 1                |
| Building type    | Block            |
| Year built       | 2020             |
| Config           | 1S+P+9           |
| Floor            | All              |
| Balconies no.    | 1                |
| State            | Finished         |
| Elevator         | Yes              |
| Parking outside  | 1                |

# **Amenities**

Equipped kitchen

Furnished

Private heating

Suitable for office

☆ Air conditioning

#### Location



## **Photos**