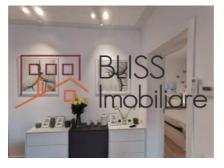

### **Description**

6 one-bedroom apartments, located in the New Point Pipera complex.

Each apartment has an area of 58 square meters, is fully furnished and equipped, with its own central heating and parking (each apartment has allocated an above-ground parking space).

The apartments are rented for different periods of time. They have a closed kitchen, fully equipped, with refrigerator, induction hob plus oven, hood.

The apartments are equipped with the latest generation Dual Inverter AC, washing machine and high-performance TV. In the apartments there are two extremely spacious and well-compartmented dressing rooms: one in the hallway, and the other in the bedroom.