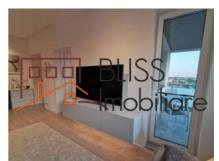

### **Description**

6 one-bedroom apartments, located in the New Point Pipera complex.

Each apartment has an area of 58 square meters, is fully furnished and equipped, with its own central heating and parking (each apartment has allocated an above-ground parking space).

The apartments are rented for different periods of time. They have a closed kitchen, fully equipped, with refrigerator, induction hob plus oven, hood.

The apartments are equipped with the latest generation Dual Inverter AC, washing machine and high-performance TV. In the apartments there are two extremely spacious and well-compartmented dressing rooms: one in the hallway, and the other in the bedroom.