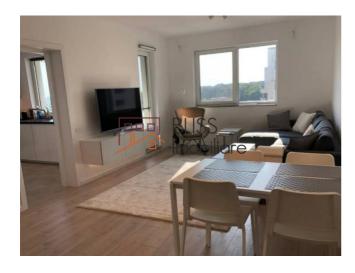

### **Description**

6 one-bedroom apartments, located in the New Point Pipera complex.

Each apartment has an area of 58 square meters, is fully furnished and equipped, with its own central heating and parking (each apartment has allocated an above-ground parking space).

The apartments are rented for different periods of time. They have a closed kitchen, fully equipped, with refrigerator, induction hob plus oven, hood.

The apartments are equipped with the latest generation Dual Inverter AC, washing machine and high-performance TV. In the apartments there are two extremely spacious and well-compartmented dressing rooms: one in the hallway, and the other in the bedroom.