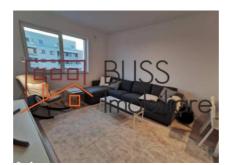

### **Description**

6 one-bedroom apartments, located in the New Point Pipera complex.

Each apartment has an area of 58 square meters, is fully furnished and equipped, with its own central heating and parking (each apartment has allocated an above-ground parking space).

The apartments are rented for different periods of time. They have a closed kitchen, fully equipped, with refrigerator, induction hob plus oven, hood.

The apartments are equipped with the latest generation Dual Inverter AC, washing machine and high-performance TV. In the apartments there are two extremely spacious and well-compartmented dressing rooms: one in the hallway, and the other in the bedroom.