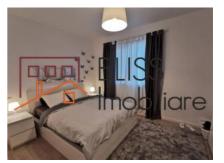

### **Description**

6 one-bedroom apartments, located in the New Point Pipera complex.

Each apartment has an area of 58 square meters, is fully furnished and equipped, with its own central heating and parking (each apartment has allocated an above-ground parking space).

The apartments are rented for different periods of time. They have a closed kitchen, fully equipped, with refrigerator, induction hob plus oven, hood.

The apartments are equipped with the latest generation Dual Inverter AC, washing machine and high-performance TV. In the apartments there are two extremely spacious and well-compartmented dressing rooms: one in the hallway, and the other in the bedroom.