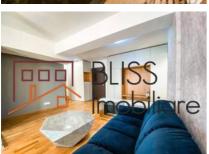

## **Description**

Elegant 2-bedroom apartment, located on the 8th floor, in ICON Residence complex, in Banu Manta - Victoriei area.

The apartment is fully furnished and equipped, being divided as follows:

- access hall
- living and dining area
- · kitchen separated by glass
- 2 bedrooms
- 2 bathrooms
- 1 spacious terrace of 25 sqm

The apartament has 2 ground parking spaces included.

| Property details                    |             |
|-------------------------------------|-------------|
| Rooms no.                           | 3           |
| Useable surface                     | 85m²        |
| Constructed surface                 | 110m²       |
| Apartment type                      | Apartment   |
| Type of rooms                       | Independent |
| Type of comfort                     | Comfort 1   |
| Bedrooms no.                        | 2           |
| Kitchens no.                        | 1           |
| Bathrooms no.                       | 2           |
| Building type                       | Block       |
| Year built                          | 2018        |
| Config                              | 1S+P+8      |
| Floor                               | 8           |
| Balconies no.                       | 1           |
| State                               | Finished    |
| Elevator                            | Yes         |
| Parking outside                     | 2           |
| Average cost of utilities per month | 70.00 EUR   |