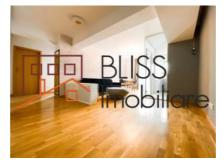

## **Description**

Elegant 2-bedroom apartment, located on the 8th floor, in ICON Residence complex, in Banu Manta - Victoriei area.

The apartment is fully furnished and equipped, being divided as follows:

- access hall
- living and dining area
- · kitchen separated by glass
- 2 bedrooms
- 2 bathrooms
- 1 spacious terrace of 25 sqm

The apartament has 2 ground parking spaces included.

| Property details                    |             |
|-------------------------------------|-------------|
| Rooms no.                           | 3           |
| Useable surface                     | 85m²        |
| Constructed surface                 | 110m²       |
| Apartment type                      | Apartment   |
| Type of rooms                       | Independent |
| Type of comfort                     | Comfort 1   |
| Bedrooms no.                        | 2           |
| Kitchens no.                        | 1           |
| Bathrooms no.                       | 2           |
| Building type                       | Block       |
| Year built                          | 2018        |
| Config                              | 1S+P+8      |
| Floor                               | 8           |
| Balconies no.                       | 1           |
| State                               | Finished    |
| Elevator                            | Yes         |
| Parking outside                     | 2           |
| Average cost of utilities per month | 70.00 EUR   |