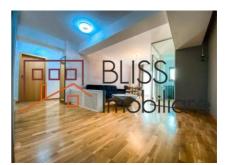

## **Description**

Elegant 2-bedroom apartment, located on the 8th floor, in ICON Residence complex, in Banu Manta - Victoriei area.

The apartment is fully furnished and equipped, being divided as follows:

- access hall
- living and dining area
- · kitchen separated by glass
- 2 bedrooms
- 2 bathrooms
- 1 spacious terrace of 25 sqm

The apartament has 2 ground parking spaces included.

| Property details                    |             |
|-------------------------------------|-------------|
| Rooms no.                           | 3           |
| Useable surface                     | 85m²        |
| Constructed surface                 | 110m²       |
| Apartment type                      | Apartment   |
| Type of rooms                       | Independent |
| Type of comfort                     | Comfort 1   |
| Bedrooms no.                        | 2           |
| Kitchens no.                        | 1           |
| Bathrooms no.                       | 2           |
| Building type                       | Block       |
| Year built                          | 2018        |
| Config                              | 1S+P+8      |
| Floor                               | 8           |
| Balconies no.                       | 1           |
| State                               | Finished    |
| Elevator                            | Yes         |
| Parking outside                     | 2           |
| Average cost of utilities per month | 70.00 EUR   |