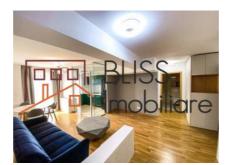

## **Description**

Elegant 2-bedroom apartment, located on the 8th floor, in ICON Residence complex, in Banu Manta - Victoriei area.

The apartment is fully furnished and equipped, being divided as follows:

- access hall
- living and dining area
- · kitchen separated by glass
- 2 bedrooms
- 2 bathrooms
- 1 spacious terrace of 25 sqm

The apartament has 2 ground parking spaces included.

| Property details                    |             |
|-------------------------------------|-------------|
| Rooms no.                           | 3           |
| Useable surface                     | 85m²        |
| Constructed surface                 | 110m²       |
| Apartment type                      | Apartment   |
| Type of rooms                       | Independent |
| Type of comfort                     | Comfort 1   |
| Bedrooms no.                        | 2           |
| Kitchens no.                        | 1           |
| Bathrooms no.                       | 2           |
| Building type                       | Block       |
| Year built                          | 2018        |
| Config                              | 1S+P+8      |
| Floor                               | 8           |
| Balconies no.                       | 1           |
| State                               | Finished    |
| Elevator                            | Yes         |
| Parking outside                     | 2           |
| Average cost of utilities per month | 70.00 EUR   |