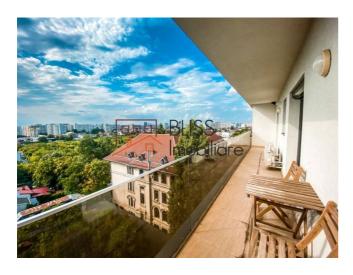

## **Description**

Elegant 2-bedroom apartment, located on the 8th floor, in ICON Residence complex, in Banu Manta - Victoriei area.

The apartment is fully furnished and equipped, being divided as follows:

- access hall
- living and dining area
- · kitchen separated by glass
- 2 bedrooms
- 2 bathrooms
- 1 spacious terrace of 25 sqm

The apartament has 2 ground parking spaces included.

| Property details                    |             |
|-------------------------------------|-------------|
| Rooms no.                           | 3           |
| Useable surface                     | 85m²        |
| Constructed surface                 | 110m²       |
| Apartment type                      | Apartment   |
| Type of rooms                       | Independent |
| Type of comfort                     | Comfort 1   |
| Bedrooms no.                        | 2           |
| Kitchens no.                        | 1           |
| Bathrooms no.                       | 2           |
| Building type                       | Block       |
| Year built                          | 2018        |
| Config                              | 1S+P+8      |
| Floor                               | 8           |
| Balconies no.                       | 1           |
| State                               | Finished    |
| Elevator                            | Yes         |
| Parking outside                     | 2           |
| Average cost of utilities per month | 70.00 EUR   |