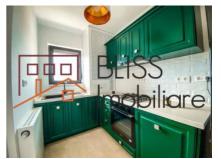

## **Description**

Elegant 2-bedroom apartment, located on the 8th floor, in ICON Residence complex, in Banu Manta - Victoriei area.

The apartment is fully furnished and equipped, being divided as follows:

- access hall
- living and dining area
- · kitchen separated by glass
- 2 bedrooms
- 2 bathrooms
- 1 spacious terrace of 25 sqm

The apartament has 2 ground parking spaces included.

| Property details                    |             |
|-------------------------------------|-------------|
| Rooms no.                           | 3           |
| Useable surface                     | 85m²        |
| Constructed surface                 | 110m²       |
| Apartment type                      | Apartment   |
| Type of rooms                       | Independent |
| Type of comfort                     | Comfort 1   |
| Bedrooms no.                        | 2           |
| Kitchens no.                        | 1           |
| Bathrooms no.                       | 2           |
| Building type                       | Block       |
| Year built                          | 2018        |
| Config                              | 1S+P+8      |
| Floor                               | 8           |
| Balconies no.                       | 1           |
| State                               | Finished    |
| Elevator                            | Yes         |
| Parking outside                     | 2           |
| Average cost of utilities per month | 70.00 EUR   |