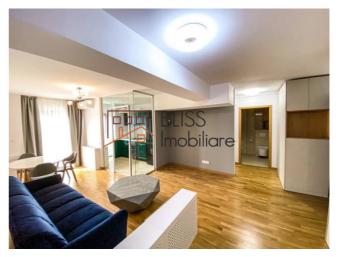

## **Description**

Elegant 2-bedroom apartment, located on the 8th floor, in ICON Residence complex, in Banu Manta - Victoriei area.

The apartment is fully furnished and equipped, being divided as follows:

- access hall
- living and dining area
- · kitchen separated by glass
- 2 bedrooms
- 2 bathrooms
- 1 spacious terrace of 25 sqm

The apartament has 2 ground parking spaces included.

| Property details                    |             |
|-------------------------------------|-------------|
| Rooms no.                           | 3           |
| Useable surface                     | 85m²        |
| Constructed surface                 | 110m²       |
| Apartment type                      | Apartment   |
| Type of rooms                       | Independent |
| Type of comfort                     | Comfort 1   |
| Bedrooms no.                        | 2           |
| Kitchens no.                        | 1           |
| Bathrooms no.                       | 2           |
| Building type                       | Block       |
| Year built                          | 2018        |
| Config                              | 1S+P+8      |
| Floor                               | 8           |
| Balconies no.                       | 1           |
| State                               | Finished    |
| Elevator                            | Yes         |
| Parking outside                     | 2           |
| Average cost of utilities per month | 70.00 EUR   |