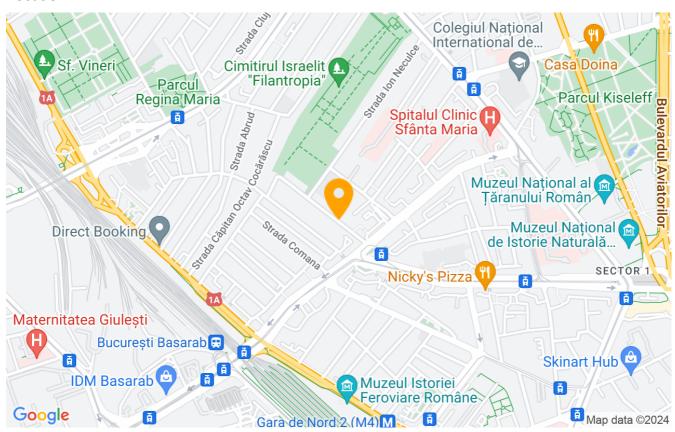

Comfort 1   |
| Bedrooms no.                        | 2           |
| Kitchens no.                        | 1           |
| Bathrooms no.                       | 2           |
| Building type                       | Block       |
| Year built                          | 2018        |
| Config                              | 1S+P+8      |
| Floor                               | 8           |
| Balconies no.                       | 1           |
| State                               | Finished    |
| Elevator                            | Yes         |
| Parking outside                     | 2           |
| Average cost of utilities per month | 70.00 EUR   |

## **Amenities**

Equipped kitchen Mishwasher Furnished

Private heating Suitable for office Air conditioning

Fireplace

#### Location



### **Photos**