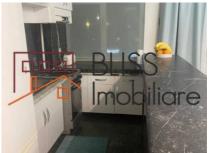

## **Description**

| Property details      |                  |
|-----------------------|------------------|
| Rooms no.             | 3                |
| Useable surface       | 76m²             |
| Apartment type        | Apartment        |
| Type of rooms         | Semi-independent |
| Bedrooms no.          | 2                |
| Kitchens no.          | 1                |
| Bathrooms no.         | 1                |
| Building type         | Block            |
| Year built            | 1965             |
| Year renovated        | 1978             |
| Config                | 1S+P+9           |
| Floor                 | 2                |
| Balconies no.         | 2                |
| State                 | Finished         |
| Elevator              | Yes              |
| Earthquake risk class | Unclassified     |

### **Amenities**

Equipped kitchen

Furnished

City heating

Suitable for office

☆ Air conditioning