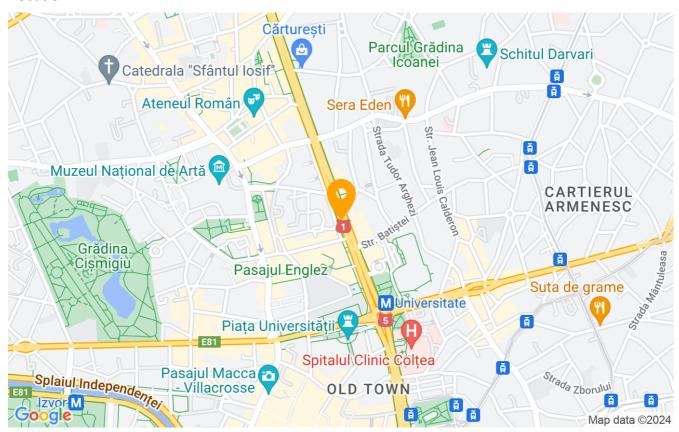

|
| Useable surface       | 76m²             |
| Apartment type        | Apartment        |
| Type of rooms         | Semi-independent |
| Bedrooms no.          | 2                |
| Kitchens no.          | 1                |
| Bathrooms no.         | 1                |
| Building type         | Block            |
| Year built            | 1965             |
| Year renovated        | 1978             |
| Config                | 1S+P+9           |
| Floor                 | 2                |
| Balconies no.         | 2                |
| State                 | Finished         |
| Elevator              | Yes              |
| Earthquake risk class | Unclassified     |

### **Amenities**

Equipped kitchen

Furnished

City heating

Suitable for office

☆ Air conditioning

#### Location



### **Photos**