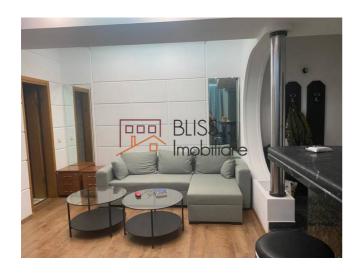

## **Description**

| Property details      |                  |
|-----------------------|------------------|
| Rooms no.             | 3                |
| Useable surface       | 76m²             |
| Apartment type        | Apartment        |
| Type of rooms         | Semi-independent |
| Bedrooms no.          | 2                |
| Kitchens no.          | 1                |
| Bathrooms no.         | 1                |
| Building type         | Block            |
| Year built            | 1965             |
| Year renovated        | 1978             |
| Config                | 1S+P+9           |
| Floor                 | 2                |
| Balconies no.         | 2                |
| State                 | Finished         |
| Elevator              | Yes              |
| Earthquake risk class | Unclassified     |

### **Amenities**

Equipped kitchen

Furnished

City heating

Suitable for office

☆ Air conditioning