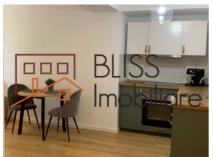

### **Description**

One-bedroom apartment, studio type, located in the Aviatiei Park complex, in the northern part of Bucharest, with energy certificate - Class A.

# Apartment near Romaero Baneasa and close to Herastrau Park

The apartment has a usable area of 46 square meters and a built area of 50 square meters. It is recently furnished and finished, with premium quality furniture and finishes.

| Property details    |             |
|---------------------|-------------|
| Rooms no.           | 2           |
| Useable surface     | 46m²        |
| Constructed surface | 50m²        |
| Apartment type      | Apartment   |
| Type of rooms       | Independent |
| Type of comfort     | Comfort 1   |
| Bedrooms no.        | 1           |
| Kitchens no.        | 1           |
| Bathrooms no.       | 1           |
| Building type       | Block       |
| Year built          | 2020        |
| Config              | 1S+P+4      |
| Floor               | 1           |
| Balconies no.       | 1           |
| State               | Finished    |
| Elevator            | Yes         |