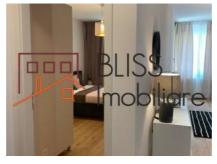

### **Description**

One-bedroom apartment, studio type, located in the Aviatiei Park complex, in the northern part of Bucharest, with energy certificate - Class A.

# Apartment near Romaero Baneasa and close to Herastrau Park

The apartment has a usable area of 46 square meters and a built area of 50 square meters. It is recently furnished and finished, with premium quality furniture and finishes.

| Property details    |             |
|---------------------|-------------|
| Rooms no.           | 2           |
| Useable surface     | 46m²        |
| Constructed surface | 50m²        |
| Apartment type      | Apartment   |
| Type of rooms       | Independent |
| Type of comfort     | Comfort 1   |
| Bedrooms no.        | 1           |
| Kitchens no.        | 1           |
| Bathrooms no.       | 1           |
| Building type       | Block       |
| Year built          | 2020        |
| Config              | 1S+P+4      |
| Floor               | 1           |
| Balconies no.       | 1           |
| State               | Finished    |
| Elevator            | Yes         |