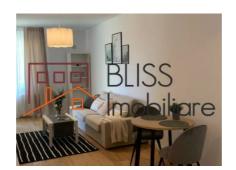

### **Description**

One-bedroom apartment, studio type, located in the Aviatiei Park complex, in the northern part of Bucharest, with energy certificate - Class A.

# Apartment near Romaero Baneasa and close to Herastrau Park

The apartment has a usable area of 46 square meters and a built area of 50 square meters. It is recently furnished and finished, with premium quality furniture and finishes.

| Property details    |             |
|---------------------|-------------|
| Rooms no.           | 2           |
| Useable surface     | 46m²        |
| Constructed surface | 50m²        |
| Apartment type      | Apartment   |
| Type of rooms       | Independent |
| Type of comfort     | Comfort 1   |
| Bedrooms no.        | 1           |
| Kitchens no.        | 1           |
| Bathrooms no.       | 1           |
| Building type       | Block       |
| Year built          | 2020        |
| Config              | 1S+P+4      |
| Floor               | 1           |
| Balconies no.       | 1           |
| State               | Finished    |
| Elevator            | Yes         |