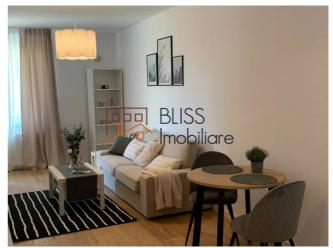

### **Description**

One-bedroom apartment, studio type, located in the Aviatiei Park complex, in the northern part of Bucharest, with energy certificate - Class A.

# Apartment near Romaero Baneasa and close to Herastrau Park

The apartment has a usable area of 46 square meters and a built area of 50 square meters. It is recently furnished and finished, with premium quality furniture and finishes.

| Property details    |             |
|---------------------|-------------|
| Rooms no.           | 2           |
| Useable surface     | 46m²        |
| Constructed surface | 50m²        |
| Apartment type      | Apartment   |
| Type of rooms       | Independent |
| Type of comfort     | Comfort 1   |
| Bedrooms no.        | 1           |
| Kitchens no.        | 1           |
| Bathrooms no.       | 1           |
| Building type       | Block       |
| Year built          | 2020        |
| Config              | 1S+P+4      |
| Floor               | 1           |
| Balconies no.       | 1           |
| State               | Finished    |
| Elevator            | Yes         |