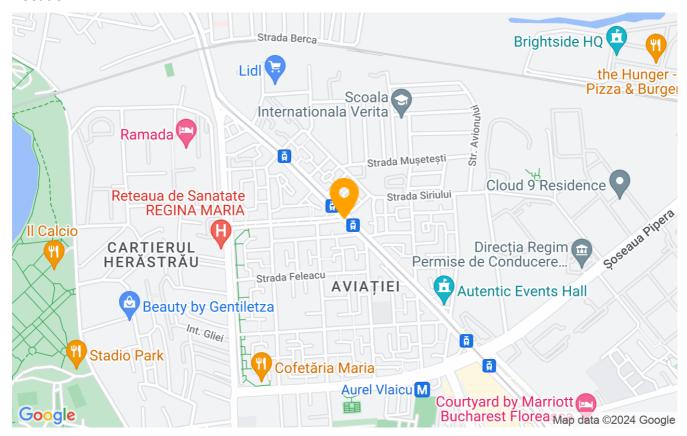

sought after areas in Bucharest.

| Property details    |             |
|---------------------|-------------|
| Rooms no.           | 2           |
| Useable surface     | 46m²        |
| Constructed surface | 50m²        |
| Apartment type      | Apartment   |
| Type of rooms       | Independent |
| Type of comfort     | Comfort 1   |
| Bedrooms no.        | 1           |
| Kitchens no.        | 1           |
| Bathrooms no.       | 1           |
| Building type       | Block       |
| Year built          | 2020        |
| Config              | 1S+P+4      |
| Floor               | 1           |
| Balconies no.       | 1           |
| State               | Finished    |
| Elevator            | Yes         |

# **Amenities**

Furnished

Building heating

☆ Air conditioning

### Location



## **Photos**