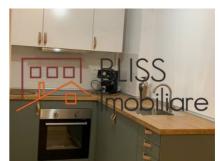

### **Description**

One-bedroom apartment, studio type, located in the Aviatiei Park complex, in the northern part of Bucharest, with energy certificate - Class A.

# Apartment near Romaero Baneasa and close to Herastrau Park

The apartment has a usable area of 46 square meters and a built area of 50 square meters. It is recently furnished and finished, with premium quality furniture and finishes.

| Property details    |             |
|---------------------|-------------|
| Rooms no.           | 2           |
| Useable surface     | 46m²        |
| Constructed surface | 50m²        |
| Apartment type      | Apartment   |
| Type of rooms       | Independent |
| Type of comfort     | Comfort 1   |
| Bedrooms no.        | 1           |
| Kitchens no.        | 1           |
| Bathrooms no.       | 1           |
| Building type       | Block       |
| Year built          | 2020        |
| Config              | 1S+P+4      |
| Floor               | 1           |
| Balconies no.       | 1           |
| State               | Finished    |
| Elevator            | Yes         |