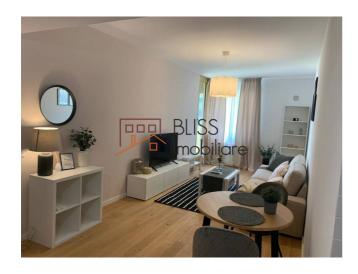

### **Description**

One-bedroom apartment, studio type, located in the Aviatiei Park complex, in the northern part of Bucharest, with energy certificate - Class A.

# Apartment near Romaero Baneasa and close to Herastrau Park

The apartment has a usable area of 46 square meters and a built area of 50 square meters. It is recently furnished and finished, with premium quality furniture and finishes.

| Property details    |             |
|---------------------|-------------|
| Rooms no.           | 2           |
| Useable surface     | 46m²        |
| Constructed surface | 50m²        |
| Apartment type      | Apartment   |
| Type of rooms       | Independent |
| Type of comfort     | Comfort 1   |
| Bedrooms no.        | 1           |
| Kitchens no.        | 1           |
| Bathrooms no.       | 1           |
| Building type       | Block       |
| Year built          | 2020        |
| Config              | 1S+P+4      |
| Floor               | 1           |
| Balconies no.       | 1           |
| State               | Finished    |
| Elevator            | Yes         |