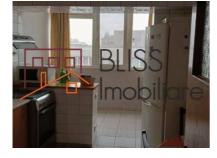

# Situated at the Ion Mihalache and Turda crossing with multiple public transport access

The block is rehabilitated, has 2 modern elevators, surveillance cameras.

The apartment has 59sqm and around it is a generous terrace. It is in good condition, with wooden parquet, double glazed windows, tiles, faience, air conditioning and enjoys a lot of natural light.