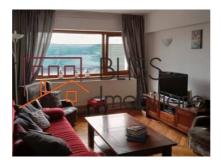

# Situated at the Ion Mihalache and Turda crossing with multiple public transport access

The block is rehabilitated, has 2 modern elevators, surveillance cameras.

The apartment has 59sqm and around it is a generous terrace. It is in good condition, with wooden parquet, double glazed windows, tiles, faience, air conditioning and enjoys a lot of natural light.