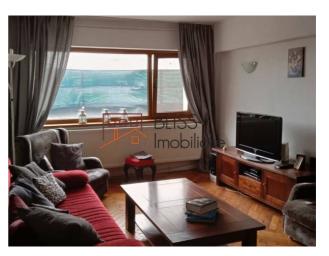

# Situated at the Ion Mihalache and Turda crossing with multiple public transport access

The block is rehabilitated, has 2 modern elevators, surveillance cameras.

The apartment has 59sqm and around it is a generous terrace. It is in good condition, with wooden parquet, double glazed windows, tiles, faience, air conditioning and enjoys a lot of natural light.

Herastrau Park and Victoriei Square are a 10-minute walk away.

Quick access to public transport: tram 41, bus 30, 282, 205. Facilities: kindergartens, schools, supermarkets, shops, banks, pharmacies.