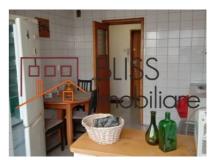

# Situated at the Ion Mihalache and Turda crossing with multiple public transport access

The block is rehabilitated, has 2 modern elevators, surveillance cameras.

The apartment has 59sqm and around it is a generous terrace. It is in good condition, with wooden parquet, double glazed windows, tiles, faience, air conditioning and enjoys a lot of natural light.