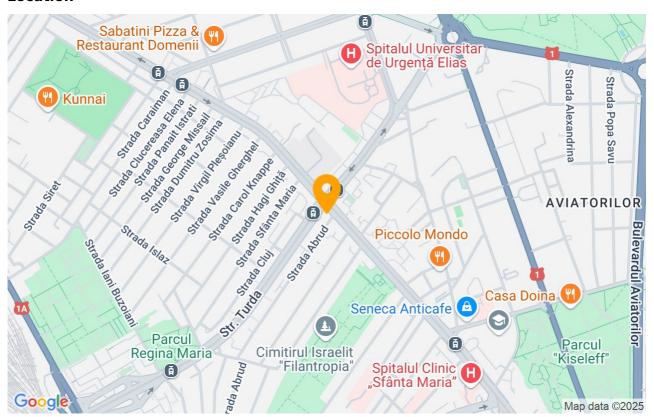

### Location

Herastrau Park and Victoriei Square are a 10-minute walk away.

Quick access to public transport: tram 41, bus 30, 282, 205. Facilities: kindergartens, schools, supermarkets, shops, banks, pharmacies.