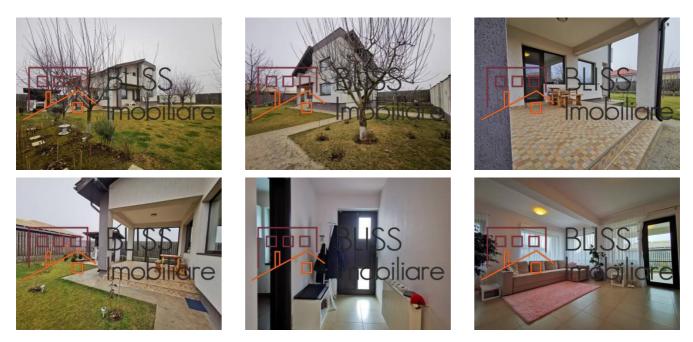

ON the ground floor there is a split level between the living and kitchen area. The modern kitchen is very spacious and fully equipped.

With large windows you benefit of a lot of natural light and from the living you access the outside terrace and garden.

Further the ground floor benefits of a bathroom with shower.

On the first floor you access a large hallway that can be easily turned in the third bedroom, two bedrooms and a bathroom.

The outside area with lots of fresh air being in the countryside, and still near the city of Bucharest, is well arranged with lots of greenery and live animals corner.

### **Photos**

BLISS Imobiliare © 2024