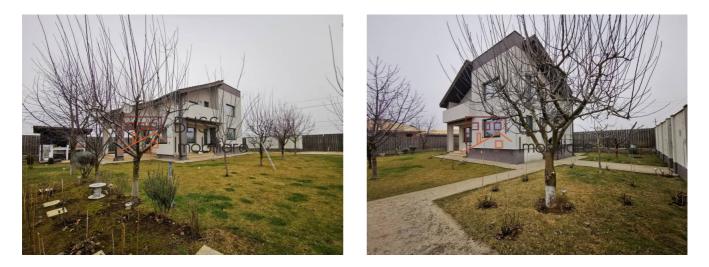

### Description

Solid and cozy, warm house in Crevedia Dambovita.

This house has been built with the best materials and with a solid foundation offering a long live construction. The total land area is 594 sqm with a print of 86 sqm leaving a landscaped outside area of almost 500 sqm.

Further the ground floor benefits of a bathroom with shower.

On the first floor you access a large hallway that can be easily turned in the third bedroom, two bedrooms and a bathroom.

The outside area with lots of fresh air being in the countryside, and still near the city of Bucharest, is well arranged with lots of greenery and live animals corner.