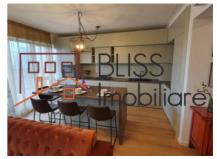

- Porcelain ceramic tiles
- -GROHE faucets
- Secure access

The apartment is for the first rental.

The finishes of the apartment are LUXURY, and the appliances

(dishwasher, washing machine, refrigerator, stove, hood) -ELECTROLUX, SAMSUNG SMART TELEVISION 4K.

The interior design was created by top architects, where modern style intertwines with classic elements and together they build a pleasant environment both from a chromatic point of view and the arrangement of furniture pieces. The storage spaces are extremely generous, meeting the needs of any customer.