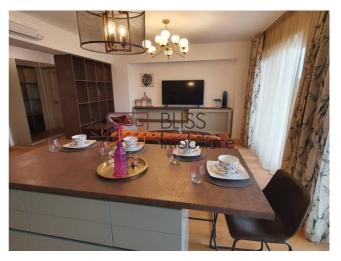

- Porcelain ceramic tiles
- -GROHE faucets
- Secure access

The apartment is for the first rental.

The finishes of the apartment are LUXURY, and the appliances

(dishwasher, washing machine, refrigerator, stove, hood) -ELECTROLUX, SAMSUNG SMART TELEVISION 4K.

The interior design was created by top architects, where modern style intertwines with classic elements and together they build a pleasant environment both from a chromatic point of view and the arrangement of furniture pieces. The storage spaces are extremely generous, meeting the needs of any customer.