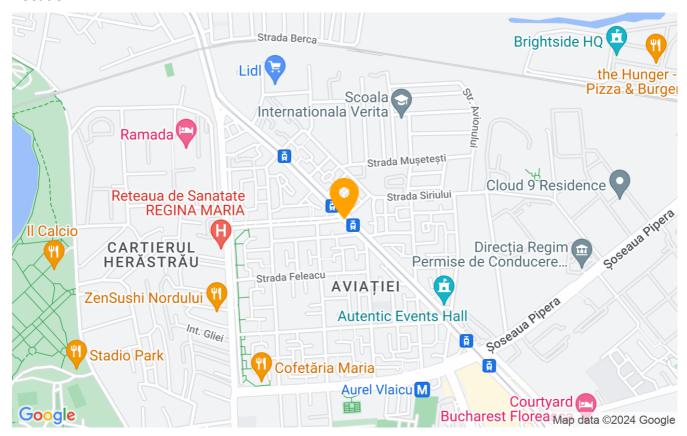

## **Description**

Apartment located in the north of the Capital, in the Aviaţiei Park complex, on Alexandru Şerbănescu street, no. 58B, in an area that concentrates companies and businesses in new technological fields, Complexul Aviatiei Park meets the needs of a young and dynamic public to live close to the workplace and gain time. The future residents of the complex will have the opportunity to exercise outdoors and take their children to Herăstrău Park, which is only an eight-minute walk away. For shopping, Lidl and Mega Image are right at the exit of the Complex, and Promenada Mall is located two minutes away by car.

#### Location