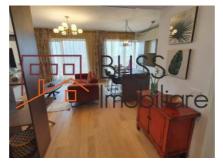

- Porcelain ceramic tiles
- -GROHE faucets
- Secure access

The apartment is for the first rental.

The finishes of the apartment are LUXURY, and the appliances

(dishwasher, washing machine, refrigerator, stove, hood) -ELECTROLUX, SAMSUNG SMART TELEVISION 4K.

The interior design was created by top architects, where modern style intertwines with classic elements and together they build a pleasant environment both from a chromatic point of view and the arrangement of furniture pieces. The storage spaces are extremely generous, meeting the needs of any customer.