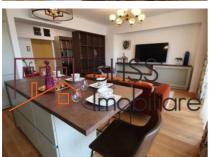

## **Description**

Apartment located in the north of the Capital, in the Aviaţiei Park complex, on Alexandru Şerbănescu street, no. 58B, in an area that concentrates companies and businesses in new technological fields, Complexul Aviatiei Park meets the needs of a young and dynamic public to live close to the workplace and gain time. The future residents of the complex will have the opportunity to exercise outdoors and take their children to Herăstrău Park, which is only an eight-minute walk away. For shopping, Lidl and Mega Image are right at the exit of the Complex, and Promenada Mall is located two minutes away by car.

- Porcelain ceramic tiles
- -GROHE faucets
- Secure access

The apartment is for the first rental.

The finishes of the apartment are LUXURY, and the appliances

(dishwasher, washing machine, refrigerator, stove, hood) -ELECTROLUX, SAMSUNG SMART TELEVISION 4K.

The interior design was created by top architects, where modern style intertwines with classic elements and together they build a pleasant environment both from a chromatic point of view and the arrangement of furniture pieces. The storage spaces are extremely generous, meeting the needs of any customer.