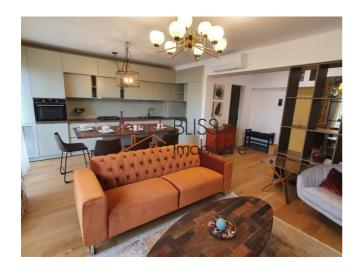

- Porcelain ceramic tiles
- -GROHE faucets
- Secure access

The apartment is for the first rental.

The finishes of the apartment are LUXURY, and the appliances

(dishwasher, washing machine, refrigerator, stove, hood) -ELECTROLUX, SAMSUNG SMART TELEVISION 4K.

The interior design was created by top architects, where modern style intertwines with classic elements and together they build a pleasant environment both from a chromatic point of view and the arrangement of furniture pieces. The storage spaces are extremely generous, meeting the needs of any customer.