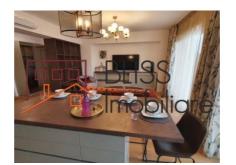

## **Description**

Apartment located in the north of the Capital, in the Aviaţiei Park complex, on Alexandru Şerbănescu street, no. 58B, in an area that concentrates companies and businesses in new technological fields, Complexul Aviatiei Park meets the needs of a young and dynamic public to live close to the workplace and gain time. The future residents of the complex will have the opportunity to exercise outdoors and take their children to Herăstrău Park, which is only an eight-minute walk away. For shopping, Lidl and Mega Image are right at the exit of the Complex, and Promenada Mall is located two minutes away by car.

- Porcelain ceramic tiles
- -GROHE faucets
- Secure access

The apartment is for the first rental.

The finishes of the apartment are LUXURY, and the appliances

(dishwasher, washing machine, refrigerator, stove, hood) -ELECTROLUX, SAMSUNG SMART TELEVISION 4K.

The interior design was created by top architects, where modern style intertwines with classic elements and together they build a pleasant environment both from a chromatic point of view and the arrangement of furniture pieces. The storage spaces are extremely generous, meeting the needs of any customer.