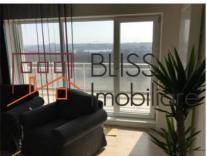

|
| Constructed surface   | 88m²         |
| Apartment type        | Apartment    |
| Type of rooms         | Independent  |
| Type of comfort       | Comfort 1    |
| Bedrooms no.          | 2            |
| Kitchens no.          | 1            |
| Bathrooms no.         | 1            |
| Building type         | Block        |
| Year built            | 2018         |
| Config                | 2S+P+10      |
| Floor                 | 9            |
| Balconies no.         | 1            |
| State                 | Finished     |
| Elevator              | Yes          |
| Parking inside        | 1            |
| Earthquake risk class | Unclassified |

## **Amenities**

Equipped kitchen

> Dishwasher

Furnished

Private heating

☆ Air conditioning

#### Location



#### **Photos**