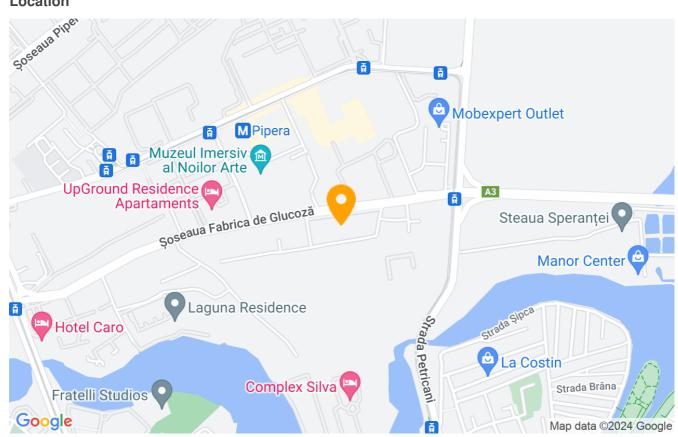

urface       | 70m²         |
| Constructed surface   | 88m²         |
| Apartment type        | Apartment    |
| Type of rooms         | Independent  |
| Type of comfort       | Comfort 1    |
| Bedrooms no.          | 2            |
| Kitchens no.          | 1            |
| Bathrooms no.         | 1            |
| Building type         | Block        |
| Year built            | 2018         |
| Config                | 2S+P+10      |
| Floor                 | 9            |
| Balconies no.         | 1            |
| State                 | Finished     |
| Elevator              | Yes          |
| Parking inside        | 1            |
| Earthquake risk class | Unclassified |

## **Amenities**

Equipped kitchen

> Dishwasher

Furnished

Private heating

☆ Air conditioning

#### Location



#### **Photos**