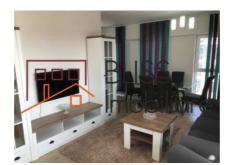

|
| Constructed surface   | 88m²         |
| Apartment type        | Apartment    |
| Type of rooms         | Independent  |
| Type of comfort       | Comfort 1    |
| Bedrooms no.          | 2            |
| Kitchens no.          | 1            |
| Bathrooms no.         | 1            |
| Building type         | Block        |
| Year built            | 2018         |
| Config                | 2S+P+10      |
| Floor                 | 9            |
| Balconies no.         | 1            |
| State                 | Finished     |
| Elevator              | Yes          |
| Parking inside        | 1            |
| Earthquake risk class | Unclassified |

## **Amenities**

Equipped kitchen

> Dishwasher

Furnished

Private heating

☆ Air conditioning

#### Location



#### **Photos**