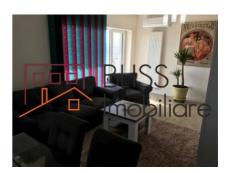

|
| Constructed surface   | 88m²         |
| Apartment type        | Apartment    |
| Type of rooms         | Independent  |
| Type of comfort       | Comfort 1    |
| Bedrooms no.          | 2            |
| Kitchens no.          | 1            |
| Bathrooms no.         | 1            |
| Building type         | Block        |
| Year built            | 2018         |
| Config                | 2S+P+10      |
| Floor                 | 9            |
| Balconies no.         | 1            |
| State                 | Finished     |
| Elevator              | Yes          |
| Parking inside        | 1            |
| Earthquake risk class | Unclassified |

## **Amenities**

Equipped kitchen

> Dishwasher

Furnished

Private heating

☆ Air conditioning

#### Location



#### **Photos**