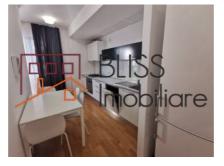

The kitchen is fully furnished and equipped with the latest appliances, and has a window to facilitate ventilation. The residence benefits from multiple storage spaces, everything to facilitate living and increase your comfort.