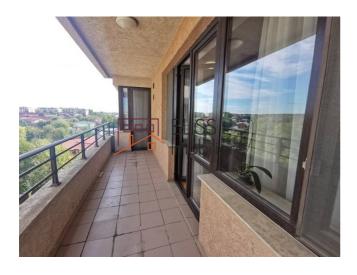

| Property details      |              |
|-----------------------|--------------|
| Rooms no.             | 4            |
| Useable surface       | 140m²        |
| Constructed surface   | 180m²        |
| Apartment type        | Apartment    |
| Type of comfort       | Comfort 1    |
| Bedrooms no.          | 3            |
| Kitchens no.          | 1            |
| Bathrooms no.         | 2            |
| Toilets no.           | 1            |
| Building type         | Block        |
| Year built            | 2010         |
| Config                | 1S+P+7       |
| Floor                 | 4            |
| Balconies no.         | 2            |
| State                 | Finished     |
| Elevator              | Yes          |
| Parking outside       | 2            |
| Earthquake risk class | Unclassified |
| From developer        | Yes          |