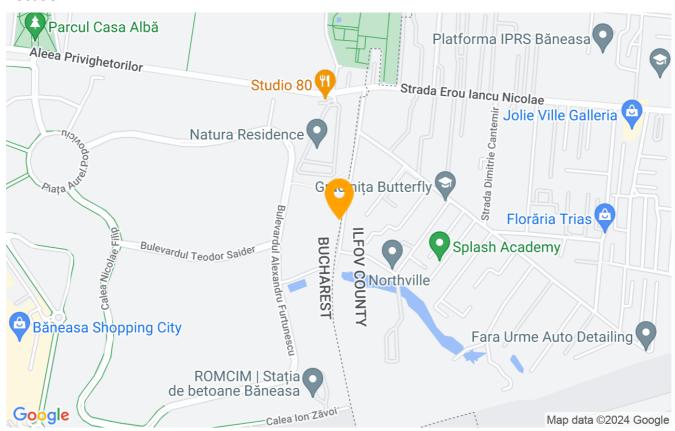

cted surface   | 180m²        |
| Apartment type        | Apartment    |
| Type of comfort       | Comfort 1    |
| Bedrooms no.          | 3            |
| Kitchens no.          | 1            |
| Bathrooms no.         | 2            |
| Toilets no.           | 1            |
| Building type         | Block        |
| Year built            | 2010         |
| Config                | 1S+P+7       |
| Floor                 | 4            |
| Balconies no.         | 2            |
| State                 | Finished     |
| Elevator              | Yes          |
| Parking outside       | 2            |
| Earthquake risk class | Unclassified |
| From developer        | Yes          |

# **Amenities**

Equipped kitchen

Dishwasher

Furnished

Building heating

☆ Air conditioning

#### Location



### **Photos**