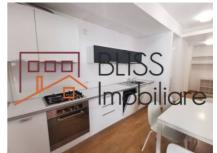

The kitchen is fully furnished and equipped with the latest appliances, and has a window to facilitate ventilation. The residence benefits from multiple storage spaces, everything to facilitate living and increase your comfort.