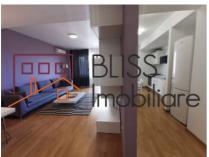

#### **Description**

3 bedroom apartment, 2 bathrooms and a service toilet, with a usable area of 140 sqm, located on the 4th floor in the Privighetorilor Residential Complex. The apartment also has two parking spaces.

Fully furnished and equipped, the apartment benefits from quality furniture, having a layout with a warm and welcoming, but modern atmosphere. Among the facilities there is also an outdoor parking space.