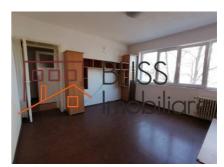

# Great opportunity for living or investment in newly insulated building

The entrance to the building is very clean and the building benefits of two elevators.

The apartment has 3 rooms, 1 kitchen, 2 hallways, 2 storage areas and a balcony. Double glazed termopane windows in the full apartment. Bright with view on on two sides. Total usable surface of 59sqm.

#### **Photos**