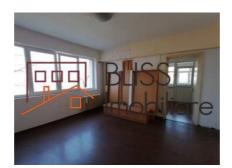

# Great opportunity for living or investment in newly insulated building

The entrance to the building is very clean and the building benefits of two elevators.

The apartment has 3 rooms, 1 kitchen, 2 hallways, 2 storage areas and a balcony. Double glazed termopane windows in the full apartment. Bright with view on on two sides. Total usable surface of 59sqm.

#### **Photos**