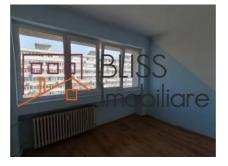

# Great opportunity for living or investment in newly insulated building

The entrance to the building is very clean and the building benefits of two elevators.

The apartment has 3 rooms, 1 kitchen, 2 hallways, 2 storage areas and a balcony. Double glazed termopane windows in the full apartment. Bright with view on on two sides. Total usable surface of 59sqm.

#### **Photos**