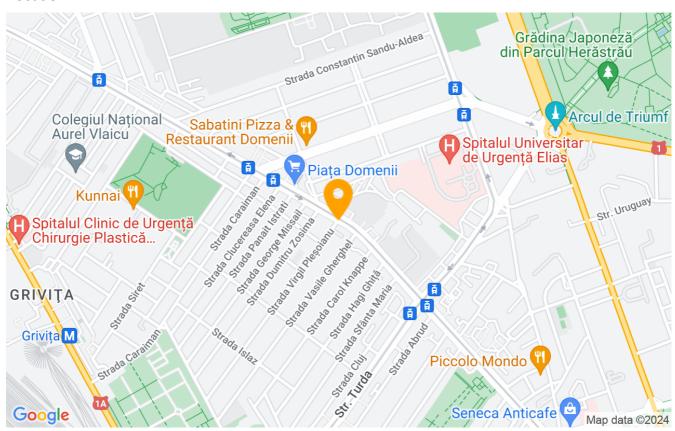

#### **Description**

2 Bedroom apartment in building from 1963 recently insulated completely. Situated at the 5th floor of a 10 floors building close to the metro station and park. The building is located between the popular Piata Domenii area and Piata Chibrit where the metro station is.

#### Location