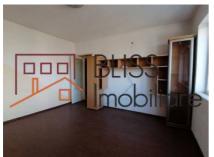

# Great opportunity for living or investment in newly insulated building

The entrance to the building is very clean and the building benefits of two elevators.

The apartment has 3 rooms, 1 kitchen, 2 hallways, 2 storage areas and a balcony. Double glazed termopane windows in the full apartment. Bright with view on on two sides. Total usable surface of 59sqm.

#### **Photos**