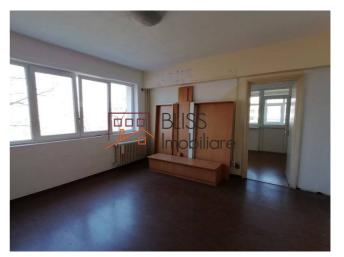

# Great opportunity for living or investment in newly insulated building

The entrance to the building is very clean and the building benefits of two elevators.

The apartment has 3 rooms, 1 kitchen, 2 hallways, 2 storage areas and a balcony. Double glazed termopane windows in the full apartment. Bright with view on on two sides. Total usable surface of 59sqm.

A superb area with many shops, restaurants, park and public transport in the direct vicinity.

| Property details      |              |
|-----------------------|--------------|
| Rooms no.             | 3            |
| Useable surface       | 59m²         |
| Apartment type        | Apartment    |
| Type of rooms         | Independent  |
| Bedrooms no.          | 2            |
| Kitchens no.          | 1            |
| Bathrooms no.         | 1            |
| Building type         | Block        |
| Year built            | 1963         |
| Config                | 1S+P+10      |
| Floor                 | 5            |
| Balconies no.         | 1            |
| State                 | Finished     |
| Elevator              | Yes          |
| Storage no.           | 2            |
| Earthquake risk class | U2 Emergency |