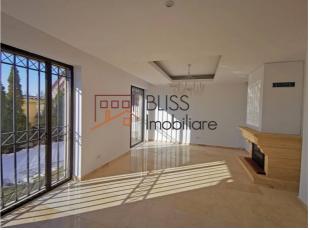

# The property has 3 parking spaces.

The villa has a usable area of 350 square meters with a floor plan of P+1+M, and is divided as follows: the ground floor of the villa is composed of a living room, dining room, equipped and equipped kitchen, laundry room, WC, garage and storage space. On the 1st floor there are 2 bedrooms with their own bathrooms and dressing room and 2 other bedrooms that share a 3rd bathroom. The attic consists of an open space, bathroom and 2 other bedrooms.