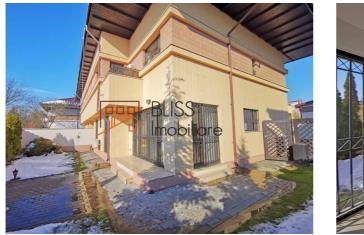

## Description

BLISS Imobiliare presents a welcoming villa located in the Willbrook Grace Garden residential complex, located in the immediate vicinity of the British School, with direct access from lancu Nicolae.

# The property has 3 parking spaces.

The villa has a usable area of 350 square meters with a floor plan of P+1+M, and is divided as follows: the ground floor of the villa is composed of a living room, dining room, equipped and equipped kitchen, laundry room, WC, garage and storage space. On the 1st floor there are 2 bedrooms with their own bathrooms and dressing room and 2 other bedrooms that share a 3rd bathroom. The attic consists of an open space, bathroom and 2 other bedrooms.