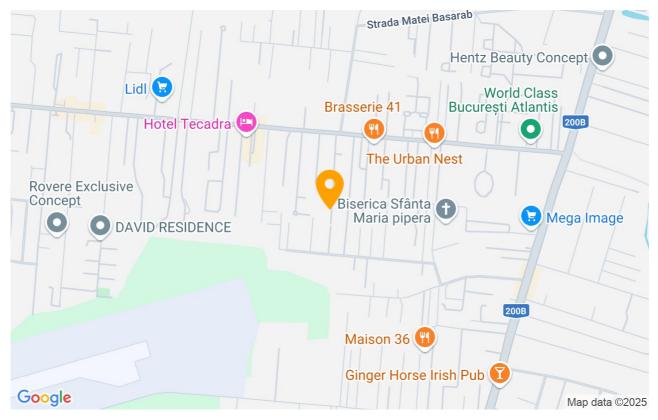

The exceptional positioning of the villa offers quick access to a variety of facilities and services of superior quality. For example, just 4 minutes away by car, you will find the Jollie Ville shopping center. Baneasa Shopping City, with the most exclusive shops and fine restaurants, is only 11 minutes away, and Promenada Mall 16 minutes away, thus offering a varied range of shops, entertainment and restaurants.

The complex is located close to Padurea Baneasa, 200 m away on foot, so it is the perfect residence for those who want to be and spend more of their free time in nature.

In the immediate vicinity of the complex is the World Class Atlantis Club, which is a great benefit for lovers of sports and an active and healthy lifestyle.