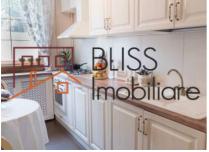

The space is very well compartmentalized, and the particularly large windows make it an excellent oasis of light.

The apartment is detached, it benefits from a usable area of 70 sqm; it features an enclosed balcony, an equipped kitchen and a spacious master bedroom.

# **Amenities**

Equipped kitchen

Not furnished