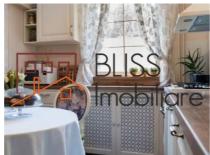

The space is very well compartmentalized, and the particularly large windows make it an excellent oasis of light.

The apartment is detached, it benefits from a usable area of 70 sqm; it features an enclosed balcony, an equipped kitchen and a spacious master bedroom.

# **Amenities**

Equipped kitchen

Not furnished