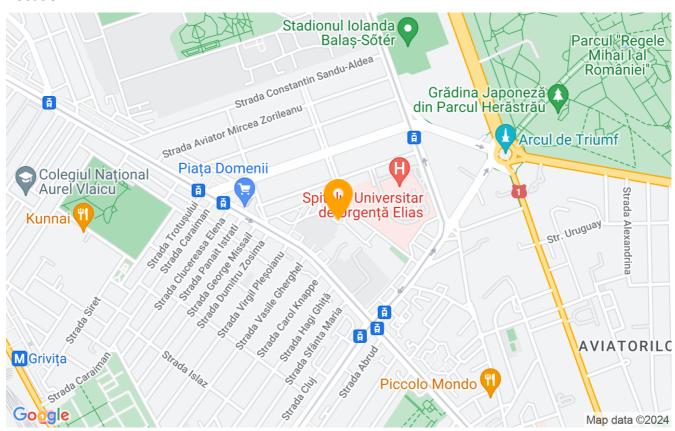

The area where the apartment is located is between two exclusive landmarks of Bucharest: the Triumphal Arch and Domenii Square (Sector 1).

Nearby are Herastrau Park, Elias University Emergency Hospital, "Nicolae lorga" Theoretical High School, Faculty of Agronomy, Casin Monastery.

The neighborhood is famous for its commercial spaces, numerous restaurants and leisure facilities, as well as the largest network of green spaces in Bucharest.

There are multiple options regarding public transport: Aviatorilor subway, buses 205, 282, 300, etc.A dream home without headaches and lots of advantages.

### Location