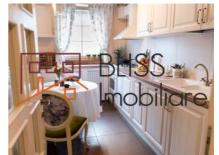

The space is very well compartmentalized, and the particularly large windows make it an excellent oasis of light.

The apartment is detached, it benefits from a usable area of 70 sqm; it features an enclosed balcony, an equipped kitchen and a spacious master bedroom.

# **Amenities**

Equipped kitchen

Not furnished