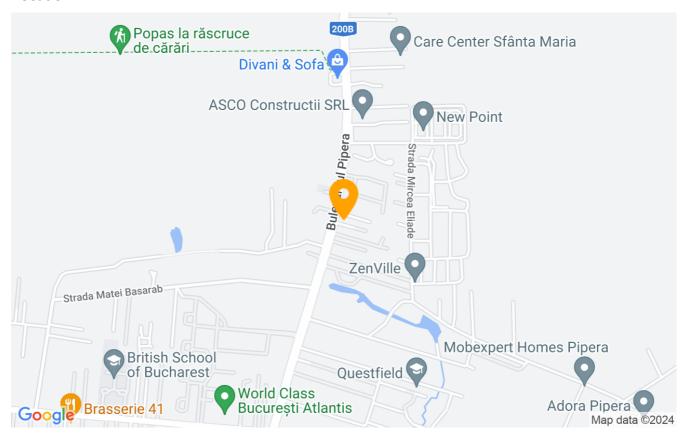

The complex is located on Bulevardul Pipera, 5 minutes from the international schools American School, British School, Lycee Francais, Mark Twain or Avenor, malls Baneasa Shopping City, Jolie Ville or Strip Mall, social and sports clubs Stejarii Country Club, Atlantis Club or World Class at Jolie Ville. The forest is nearby.

#### Location