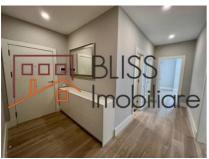

## **Description**

2 bedroom apartment, located on the 1st floor of a 5 floor building built in 2021, in the Triana Complex.

# 2 bedroom apartment in an exclusive complex with swimming pool

The apartment has a useful surface of 84 square meters. It has a modern and spacious living room with dining area and open space kitchen, 2 bedrooms, 2 bathrooms and 1 balcony of 10 square meters.