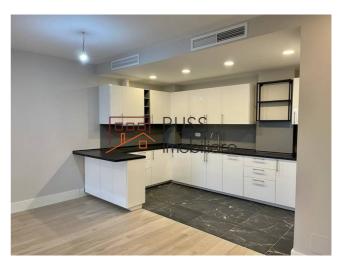

# 2 bedroom apartment in an exclusive complex with swimming pool

The apartment has a useful surface of 84 square meters. It has a modern and spacious living room with dining area and open space kitchen, 2 bedrooms, 2 bathrooms and 1 balcony of 10 square meters.

# **Amenities**

Equipped kitchen

Dishwasher

Not furnished (Willing to furnish)

Building heating

Air conditioning

Swimming pool