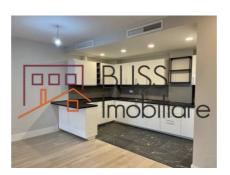

# 2 bedroom apartment in an exclusive complex with swimming pool

The apartment has a useful surface of 84 square meters. It has a modern and spacious living room with dining area and open space kitchen, 2 bedrooms, 2 bathrooms and 1 balcony of 10 square meters.