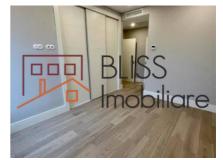

## **Description**

2 bedroom apartment, located on the 1st floor of a 5 floor building built in 2021, in the Triana Complex.

# 2 bedroom apartment in an exclusive complex with swimming pool

The apartment has a useful surface of 84 square meters. It has a modern and spacious living room with dining area and open space kitchen, 2 bedrooms, 2 bathrooms and 1 balcony of 10 square meters.