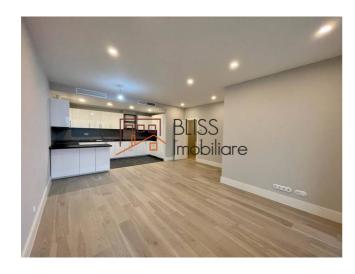

# 2 bedroom apartment in an exclusive complex with swimming pool

The apartment has a useful surface of 84 square meters. It has a modern and spacious living room with dining area and open space kitchen, 2 bedrooms, 2 bathrooms and 1 balcony of 10 square meters.