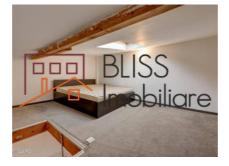

# **Description**

| Property details |                  |
|------------------|------------------|
| Rooms no.        | 1                |
| Useable surface  | 36m²             |
| Apartment type   | Studio apartment |
| Type of rooms    | Open space       |
| Type of comfort  | Comfort 1        |
| Kitchens no.     | 1                |
| Bathrooms no.    | 1                |
| Building type    | Block            |
| Year built       | 2010             |
| Year renovated   | 2021             |
| Config           | P+2+M            |
| Floor            | Livable Attic    |
| State            | Finished         |