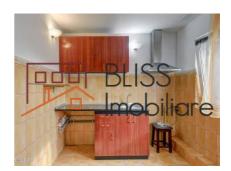

# **Description**

| Property details |                  |
|------------------|------------------|
| Rooms no.        | 1                |
| Useable surface  | 36m²             |
| Apartment type   | Studio apartment |
| Type of rooms    | Open space       |
| Type of comfort  | Comfort 1        |
| Kitchens no.     | 1                |
| Bathrooms no.    | 1                |
| Building type    | Block            |
| Year built       | 2010             |
| Year renovated   | 2021             |
| Config           | P+2+M            |
| Floor            | Livable Attic    |
| State            | Finished         |