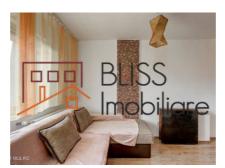

# **Description**

| Property details |                  |
|------------------|------------------|
| Rooms no.        | 1                |
| Useable surface  | 36m²             |
| Apartment type   | Studio apartment |
| Type of rooms    | Open space       |
| Type of comfort  | Comfort 1        |
| Kitchens no.     | 1                |
| Bathrooms no.    | 1                |
| Building type    | Block            |
| Year built       | 2010             |
| Year renovated   | 2021             |
| Config           | P+2+M            |
| Floor            | Livable Attic    |
| State            | Finished         |