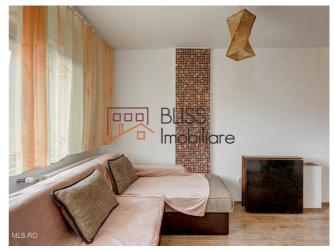

# **Description**

| Property details |                  |
|------------------|------------------|
| Rooms no.        | 1                |
| Useable surface  | 36m²             |
| Apartment type   | Studio apartment |
| Type of rooms    | Open space       |
| Type of comfort  | Comfort 1        |
| Kitchens no.     | 1                |
| Bathrooms no.    | 1                |
| Building type    | Block            |
| Year built       | 2010             |
| Year renovated   | 2021             |
| Config           | P+2+M            |
| Floor            | Livable Attic    |
| State            | Finished         |