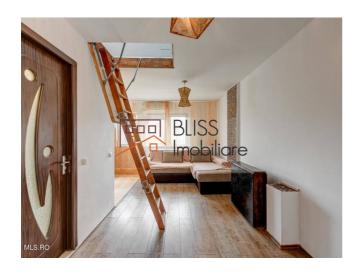

# **Description**

| Property details |                  |
|------------------|------------------|
| Rooms no.        | 1                |
| Useable surface  | 36m²             |
| Apartment type   | Studio apartment |
| Type of rooms    | Open space       |
| Type of comfort  | Comfort 1        |
| Kitchens no.     | 1                |
| Bathrooms no.    | 1                |
| Building type    | Block            |
| Year built       | 2010             |
| Year renovated   | 2021             |
| Config           | P+2+M            |
| Floor            | Livable Attic    |
| State            | Finished         |