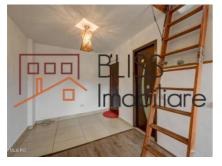

# **Description**

| Property details |                  |
|------------------|------------------|
| Rooms no.        | 1                |
| Useable surface  | 36m²             |
| Apartment type   | Studio apartment |
| Type of rooms    | Open space       |
| Type of comfort  | Comfort 1        |
| Kitchens no.     | 1                |
| Bathrooms no.    | 1                |
| Building type    | Block            |
| Year built       | 2010             |
| Year renovated   | 2021             |
| Config           | P+2+M            |
| Floor            | Livable Attic    |
| State            | Finished         |