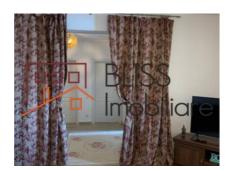

| Useable surface       | 75m²         |
| Constructed surface   | 88m²         |
| Apartment type        | Apartment    |
| Type of rooms         | Independent  |
| Type of comfort       | Comfort 1    |
| Bedrooms no.          | 1            |
| Kitchens no.          | 1            |
| Bathrooms no.         | 1            |
| Building type         | Block        |
| Year built            | 2015         |
| Config                | 2S+P+8       |
| Floor                 | Groundfloor  |
| Balconies no.         | 1            |
| State                 | Finished     |
| Elevator              | Yes          |
| Earthquake risk class | Unclassified |

### **Amenities**

Equipped kitchen

Furnished

Private heating

Suitable for office

☆ Air conditioning

#### Location



### **Photos**