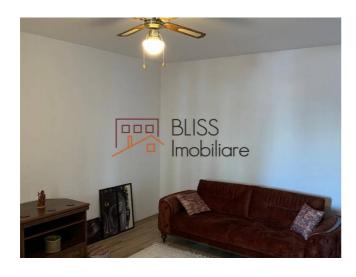

# **Description**

| Property details      |              |
|-----------------------|--------------|
| Rooms no.             | 2            |
| Useable surface       | 75m²         |
| Constructed surface   | 88m²         |
| Apartment type        | Apartment    |
| Type of rooms         | Independent  |
| Type of comfort       | Comfort 1    |
| Bedrooms no.          | 1            |
| Kitchens no.          | 1            |
| Bathrooms no.         | 1            |
| Building type         | Block        |
| Year built            | 2015         |
| Config                | 2S+P+8       |
| Floor                 | Groundfloor  |
| Balconies no.         | 1            |
| State                 | Finished     |
| Elevator              | Yes          |
| Earthquake risk class | Unclassified |

### **Amenities**

Equipped kitchen

Furnished

Private heating

Suitable for office

☆ Air conditioning