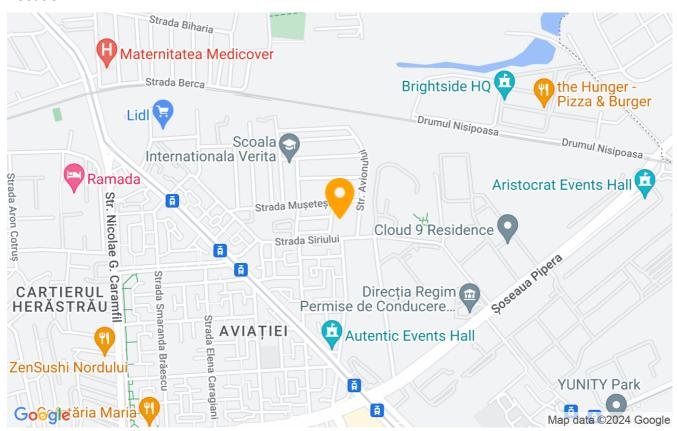

| 2            |
| Useable surface       | 75m²         |
| Constructed surface   | 88m²         |
| Apartment type        | Apartment    |
| Type of rooms         | Independent  |
| Type of comfort       | Comfort 1    |
| Bedrooms no.          | 1            |
| Kitchens no.          | 1            |
| Bathrooms no.         | 1            |
| Building type         | Block        |
| Year built            | 2015         |
| Config                | 2S+P+8       |
| Floor                 | Groundfloor  |
| Balconies no.         | 1            |
| State                 | Finished     |
| Elevator              | Yes          |
| Earthquake risk class | Unclassified |

### **Amenities**

Equipped kitchen

Furnished

Private heating

Suitable for office

☆ Air conditioning

#### Location



### **Photos**