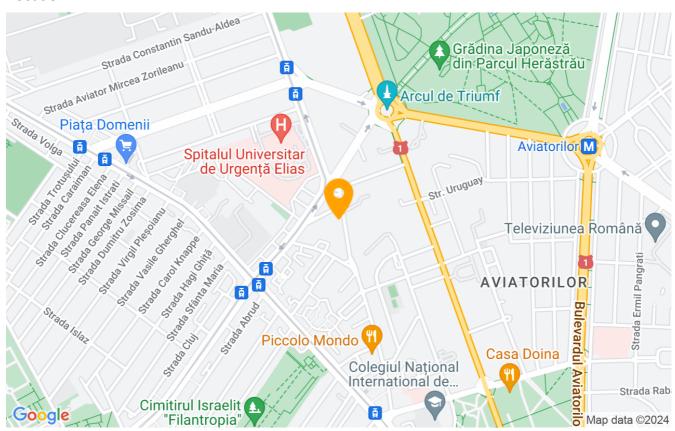

|
| Apartment type      | Penthouse apartment |
| Type of rooms       | Independent         |
| Type of comfort     | Deluxe              |
| Bedrooms no.        | 4                   |
| Kitchens no.        | 1                   |
| Bathrooms no.       | 1                   |
| Toilets no.         | 1                   |
| Building type       | Block               |
| Year built          | 2004                |
| Config              | 1S+P+5              |
| Floor               | 5                   |
| Balconies no.       | 1                   |
| State               | Finished            |
| Elevator            | Yes                 |
| Parking inside      | 1                   |

# **Amenities**

Not furnished

Private heating

Suitable for office

☆ Air conditioning

#### Location



### **Photos**