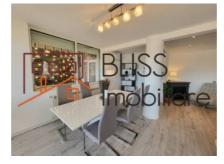

## **Description**

We present a beautiful penthouse with premium finishes, located in the Arcul de Triumf area, 5 minutes away from Herastrau Park and Aviatorilor Metro station.

# Located in Arcul de Triumf Area, near Herastrau Park and Metro

Located on the 5th /5th floor in a block of flats completed in 2000, benefiting from an elevator. The apartment has a generous usable area of 171 sqm and a total area of 213 sqm.

It consists of 5 separate rooms, 2 bathrooms, kitchen with storage space and a spacious terrace with an area of 40 square meters that benefits from a superb panoramic view.

There is also a spacious parking space in the underground parking of the building. The property is unfurnished, recently renovated and features individual heating system.