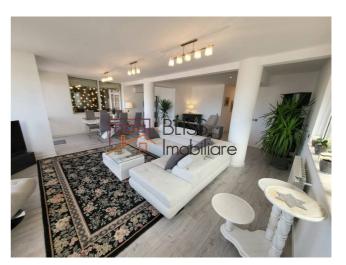

## **Description**

We present a beautiful penthouse with premium finishes, located in the Arcul de Triumf area, 5 minutes away from Herastrau Park and Aviatorilor Metro station.

It consists of 5 separate rooms, 2 bathrooms, kitchen with storage space and a spacious terrace with an area of 40 square meters that benefits from a superb panoramic view.

There is also a spacious parking space in the underground parking of the building. The property is unfurnished, recently renovated and features individual heating system.