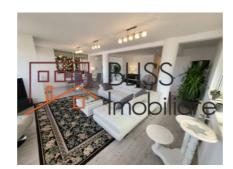

## **Description**

We present a beautiful penthouse with premium finishes, located in the Arcul de Triumf area, 5 minutes away from Herastrau Park and Aviatorilor Metro station.

# Located in Arcul de Triumf Area, near Herastrau Park and Metro

Located on the 5th /5th floor in a block of flats completed in 2000, benefiting from an elevator. The apartment has a generous usable area of 171 sqm and a total area of 213 sqm.

It consists of 5 separate rooms, 2 bathrooms, kitchen with storage space and a spacious terrace with an area of 40 square meters that benefits from a superb panoramic view.

There is also a spacious parking space in the underground parking of the building. The property is unfurnished, recently renovated and features individual heating system.