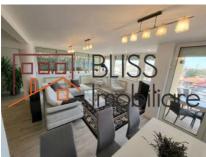

## **Description**

We present a beautiful penthouse with premium finishes, located in the Arcul de Triumf area, 5 minutes away from Herastrau Park and Aviatorilor Metro station.

# Located in Arcul de Triumf Area, near Herastrau Park and Metro

Located on the 5th /5th floor in a block of flats completed in 2000, benefiting from an elevator. The apartment has a generous usable area of 171 sqm and a total area of 213 sqm.

It consists of 5 separate rooms, 2 bathrooms, kitchen with storage space and a spacious terrace with an area of 40 square meters that benefits from a superb panoramic view.

There is also a spacious parking space in the underground parking of the building. The property is unfurnished, recently renovated and features individual heating system.