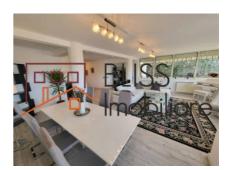

## **Description**

We present a beautiful penthouse with premium finishes, located in the Arcul de Triumf area, 5 minutes away from Herastrau Park and Aviatorilor Metro station.

# Located in Arcul de Triumf Area, near Herastrau Park and Metro

Located on the 5th /5th floor in a block of flats completed in 2000, benefiting from an elevator. The apartment has a generous usable area of 171 sqm and a total area of 213 sqm.

It consists of 5 separate rooms, 2 bathrooms, kitchen with storage space and a spacious terrace with an area of 40 square meters that benefits from a superb panoramic view.

There is also a spacious parking space in the underground parking of the building. The property is unfurnished, recently renovated and features individual heating system.