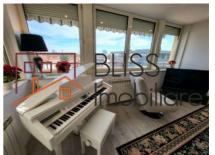

## **Description**

We present a beautiful penthouse with premium finishes, located in the Arcul de Triumf area, 5 minutes away from Herastrau Park and Aviatorilor Metro station.

# Located in Arcul de Triumf Area, near Herastrau Park and Metro

Located on the 5th /5th floor in a block of flats completed in 2000, benefiting from an elevator. The apartment has a generous usable area of 171 sqm and a total area of 213 sqm.

It consists of 5 separate rooms, 2 bathrooms, kitchen with storage space and a spacious terrace with an area of 40 square meters that benefits from a superb panoramic view.

There is also a spacious parking space in the underground parking of the building. The property is unfurnished, recently renovated and features individual heating system.