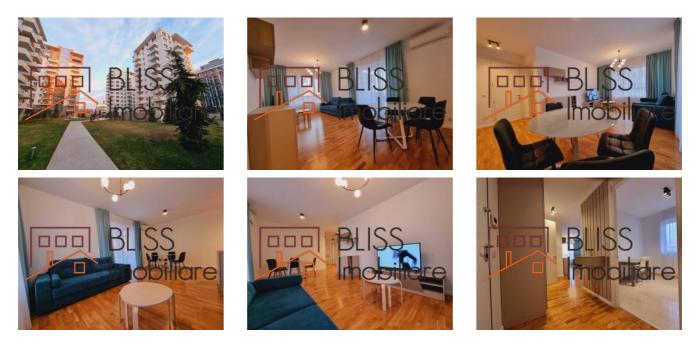

ructed surface | 79m²             |
| Apartment type      | Apartment        |
| Type of rooms       | Independent      |
| Type of comfort     | Comfort 1        |
| Bedrooms no.        | 1                |
| Kitchens no.        | 1                |
| Bathrooms no.       | 1                |
| Building type       | Block            |
| Year built          | 2020             |
| Config              | P+11             |
| Floor               | 8                |
| Balconies no.       | 1                |
| State               | Finished         |
| Elevator            | Yes              |
| Parking inside      | 1                |

### Amenities



Equipped kitchen

Y Dishwasher

Furnished

Building heating

Distiwashei

Suitable for office

₩ Air conditioning

Location



#### **Photos**



BLISS Imobiliare © 2024