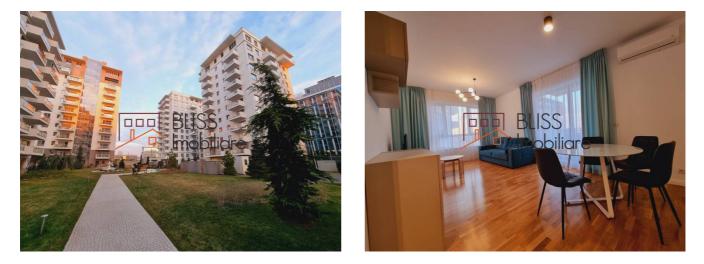

### Description

Spacious 1 bedroom apartment with terrace located in the Luxuria Domenii Residence complex.

# Exclusive residential complex, Exhibition area - Romexpo

The apartment has a usable area of 56 sqm.

As soon as you enter the apartment, you will be greeted by a 7 sqm hall from which you can enter all rooms:

- 9.42 sqm enclosed kitchen fully furnished and equipped with state-of-the-art equipment with everything you need, including a dishwasher.
- A spacious living room of 22.56 sqm fully furnished, from which you have direct access to a balcony of 6.72 sqm.
- A bedroom of 12.38 sqm.

Completely new, with premium finishes, elegantly furnished.

Features an underground parking space and air conditioning.

The Luxuria Residence complex is located in the Exhibition area - Romexpo, the new business hub of Bucharest, with easy access to the office buildings in Piata Presei: Ana Towers, Expo Business Park, to Herastrau Park, Otopeni Airport or to the city center.