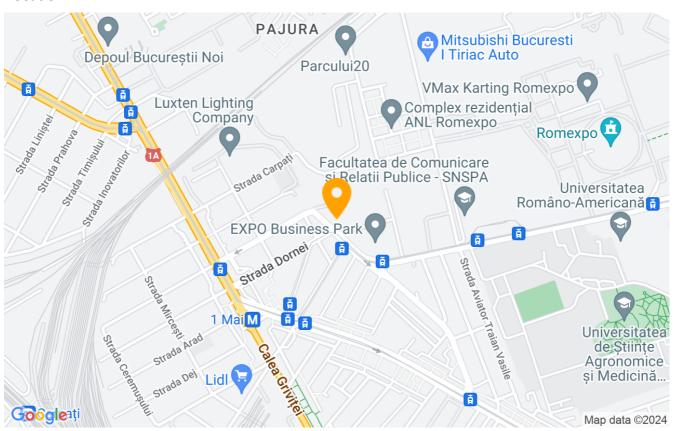

Completely new, with premium finishes, fully furnished elegantly and equipped.

Features an underground parking space

The Luxuria Residence complex is located in the Exhibition area - Romexpo, the new business hub of Bucharest, with easy access to the office buildings in Piata Presei: Ana Towers, Expo Business Park, to Herastrau Park, Otopeni Airport or to the city center.

#### Location