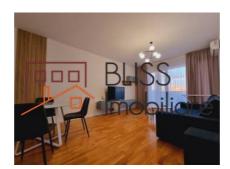

- 7.73 sqm enclosed kitchen fully furnished and equipped with state-of-the-art equipment with everything you need, including a dishwasher.
- A spacious living room of 22.67 sqm fully furnished, from which you can directly access a balcony of 8.24 sqm.
- A bedroom of 12.15 sqm and another of 13.43 sqm which has a bathroom of 4.11 sqm. Additionally, there is a 2.68 sqm service toilet.