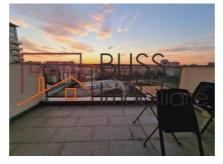

- 7.73 sqm enclosed kitchen fully furnished and equipped with state-of-the-art equipment with everything you need, including a dishwasher.
- A spacious living room of 22.67 sqm fully furnished, from which you can directly access a balcony of 8.24 sqm.
- A bedroom of 12.15 sqm and another of 13.43 sqm which has a bathroom of 4.11 sqm. Additionally, there is a 2.68 sqm service toilet.