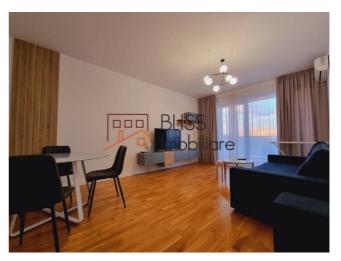

- 7.73 sqm enclosed kitchen fully furnished and equipped with state-of-the-art equipment with everything you need, including a dishwasher.
- A spacious living room of 22.67 sqm fully furnished, from which you can directly access a balcony of 8.24 sqm.
- A bedroom of 12.15 sqm and another of 13.43 sqm which has a bathroom of 4.11 sqm. Additionally, there is a 2.68 sqm service toilet.

Completely new, with premium finishes, fully furnished elegantly and equipped.

Features an underground parking space

The Luxuria Residence complex is located in the Exhibition area - Romexpo, the new business hub of Bucharest, with easy access to the office buildings in Piata Presei: Ana Towers, Expo Business Park, to Herastrau Park, Otopeni Airport or to the city center.