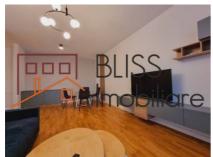

## **Description**

Spacious 2-bedroom apartment with terrace located in the Luxuria Domenii Residence complex.

- 7.73 sqm enclosed kitchen fully furnished and equipped with state-of-the-art equipment with everything you need, including a dishwasher.
- A spacious living room of 22.67 sqm fully furnished, from which you can directly access a balcony of 8.24 sqm.
- A bedroom of 12.15 sqm and another of 13.43 sqm which has a bathroom of 4.11 sqm. Additionally, there is a 2.68 sqm service toilet.