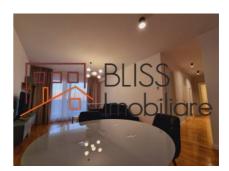

- 7.73 sqm enclosed kitchen fully furnished and equipped with state-of-the-art equipment with everything you need, including a dishwasher.
- A spacious living room of 22.67 sqm fully furnished, from which you can directly access a balcony of 8.24 sqm.
- A bedroom of 12.15 sqm and another of 13.43 sqm which has a bathroom of 4.11 sqm. Additionally, there is a 2.68 sqm service toilet.