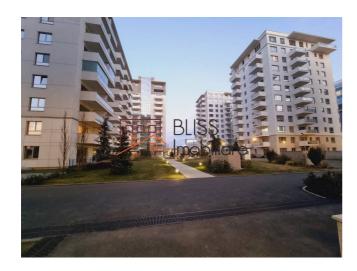

# Exclusive residential complex, Exhibition area - Romexpo

The apartment has a usable area of 72 square meters.

As soon as you enter the apartment, you will be greeted by a 9.66 sqm hall from which you can enter all rooms:

Completely new, with premium finishes, fully furnished elegantly and equipped.

Features an underground parking space

The Luxuria Residence complex is located in the Exhibition area - Romexpo, the new business hub of Bucharest, with easy access to the office buildings in Piata Presei: Ana Towers, Expo Business Park, to Herastrau Park, Otopeni Airport or to the city center.