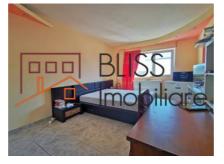

# Close to Promenada Mall and Aurel Vlaicu subway station

The property is divided into: open-space kitchen, bright living room, 2 spacious bedrooms and a bathroom and is located in a U-shaped building, protected from wind.