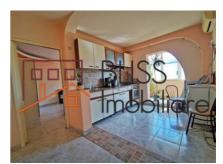

# Close to Promenada Mall and Aurel Vlaicu subway station

The property is divided into: open-space kitchen, bright living room, 2 spacious bedrooms and a bathroom and is located in a U-shaped building, protected from wind.