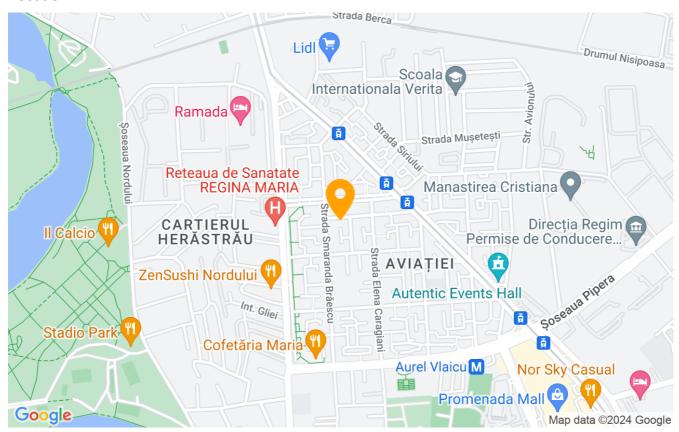

The area is quiet, located between two main arteries: Nicolae Caramfil and Barbu Vacarescu, near Promenada Mall, Ponderas Hospital, Medlife Pediatric Hospital, Lidl, Mega Image, pharmacies, banks, kindergarten, Piata Aurel Vlaicu.

The location is easily accessible and has bus stations and Aurel Vlaicu metro station, ensuring easy connection to areas of interest.

| Property details |             |
|------------------|-------------|
| Rooms no.        | 3           |
| Useable surface  | 55m²        |
| Apartment type   | Apartment   |
| Type of rooms    | Independent |
| Type of comfort  | Comfort 1   |
| Bedrooms no.     | 2           |
| Kitchens no.     | 1           |
| Bathrooms no.    | 1           |
| Building type    | Block       |
| Year built       | 1987        |
| Config           | 1S+P+4      |
| Floor            | 4           |
| State            | Finished    |
| Elevator         | No          |