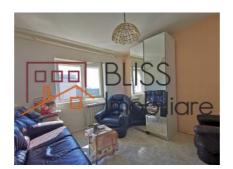

# Close to Promenada Mall and Aurel Vlaicu subway station

The property is divided into: open-space kitchen, bright living room, 2 spacious bedrooms and a bathroom and is located in a U-shaped building, protected from wind.