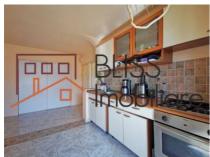

# Close to Promenada Mall and Aurel Vlaicu subway station

The property is divided into: open-space kitchen, bright living room, 2 spacious bedrooms and a bathroom and is located in a U-shaped building, protected from wind.