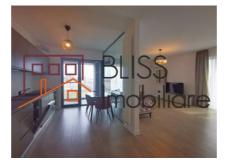

#### **Description**

Modern one bedroom apartment, in the new residential complex Cloud 9, in the Floreasca area.

## Apartment with underground parking spot

The apartment, having a usable surface of 58 sqm, has a spacious living room, open space kitchen, a bedroom, a bathroom and a balcony. It comes completely furnished and equipped, including a dishwasher and air conditioning. The apartment is located on the 2nd out of 11 floors, in a building with an elevator. It has an underground parking spot.