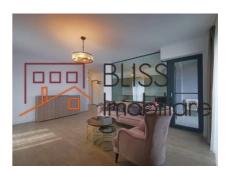

#### **Description**

Modern one bedroom apartment, in the new residential complex Cloud 9, in the Floreasca area.

## Apartment with underground parking spot

The apartment, having a usable surface of 58 sqm, has a spacious living room, open space kitchen, a bedroom, a bathroom and a balcony. It comes completely furnished and equipped, including a dishwasher and air conditioning. The apartment is located on the 2nd out of 11 floors, in a building with an elevator. It has an underground parking spot.