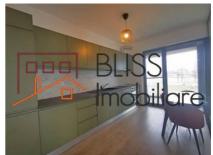

#### **Description**

Modern one bedroom apartment, in the new residential complex Cloud 9, in the Floreasca area.

## Apartment with underground parking spot

The apartment, having a usable surface of 58 sqm, has a spacious living room, open space kitchen, a bedroom, a bathroom and a balcony. It comes completely furnished and equipped, including a dishwasher and air conditioning. The apartment is located on the 2nd out of 11 floors, in a building with an elevator. It has an underground parking spot.