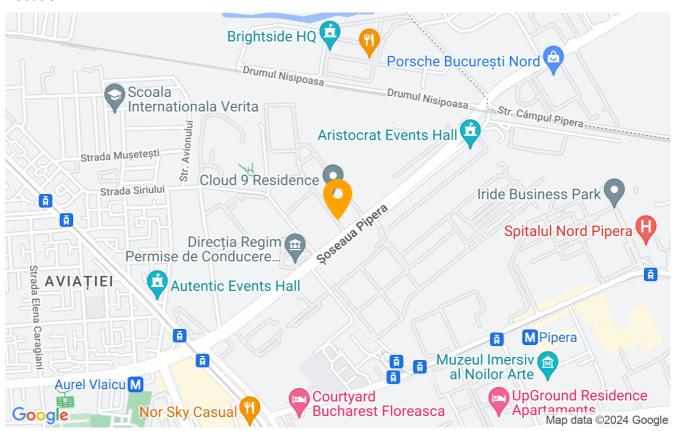

A major benefit of this property is represented by the area it is located in, being at a 7-8 minutes distance from the Aurel Vlaicu metro station and Promenada mall. Close, there also are many public transport stations (buses).

#### Location