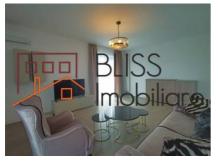

#### **Description**

Modern one bedroom apartment, in the new residential complex Cloud 9, in the Floreasca area.

## Apartment with underground parking spot

The apartment, having a usable surface of 58 sqm, has a spacious living room, open space kitchen, a bedroom, a bathroom and a balcony. It comes completely furnished and equipped, including a dishwasher and air conditioning. The apartment is located on the 2nd out of 11 floors, in a building with an elevator. It has an underground parking spot.