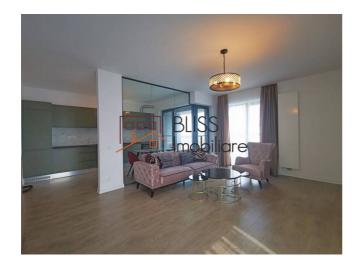

## Apartment with underground parking spot

The apartment, having a usable surface of 58 sqm, has a spacious living room, open space kitchen, a bedroom, a bathroom and a balcony. It comes completely furnished and equipped, including a dishwasher and air conditioning. The apartment is located on the 2nd out of 11 floors, in a building with an elevator. It has an underground parking spot.

### **Amenities**

Furnished

Building heating Building heating Suitable for office

☆ Air conditioning