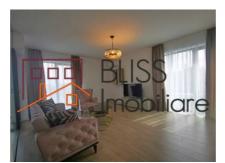

#### **Description**

Modern one bedroom apartment, in the new residential complex Cloud 9, in the Floreasca area.

## Apartment with underground parking spot

The apartment, having a usable surface of 58 sqm, has a spacious living room, open space kitchen, a bedroom, a bathroom and a balcony. It comes completely furnished and equipped, including a dishwasher and air conditioning. The apartment is located on the 2nd out of 11 floors, in a building with an elevator. It has an underground parking spot.