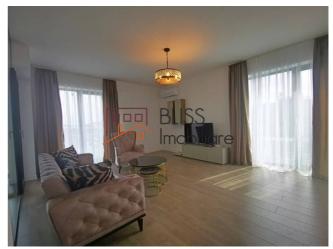

## Apartment with underground parking spot

The apartment, having a usable surface of 58 sqm, has a spacious living room, open space kitchen, a bedroom, a bathroom and a balcony. It comes completely furnished and equipped, including a dishwasher and air conditioning. The apartment is located on the 2nd out of 11 floors, in a building with an elevator. It has an underground parking spot.

### **Amenities**

Furnished

Building heating Building heating Suitable for office

☆ Air conditioning