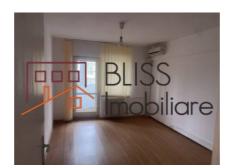

## **Description**

Modern 3-room apartment, strategically situated just 50 meters from Bd. Unirii. This second-floor gem offers a spacious 85-square-meter living space in an 8-floor building constructed in 1999.

#### Key Features:

- 3 rooms, well-lit and detached.
- Unfurnished, allowing you to personalize the space.
- Enjoy the outdoors on 2 balconies.
- Convenience with 2 bathrooms.
- Stay comfortable with air conditioning in every room.
- · Parking space included.

## **Amenities**

Suitable for office

☆ Air conditioning