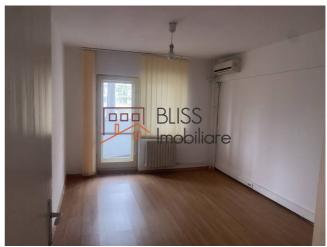

## **Description**

Modern 3-room apartment, strategically situated just 50 meters from Bd. Unirii. This second-floor gem offers a spacious 85-square-meter living space in an 8-floor building constructed in 1999.

#### Key Features:

- 3 rooms, well-lit and detached.
- Unfurnished, allowing you to personalize the space.
- Enjoy the outdoors on 2 balconies.
- Convenience with 2 bathrooms.
- Stay comfortable with air conditioning in every room.
- · Parking space included.

### Renovations:

- Freshly painted.
- Natural parquet floors scraped and varnished.
- New parquet in the hallway, kitchen, and storage room.