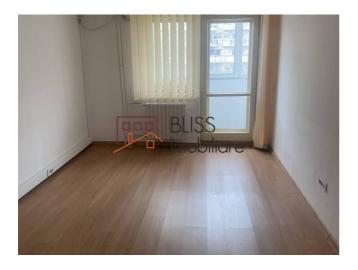

## **Description**

Modern 3-room apartment, strategically situated just 50 meters from Bd. Unirii. This second-floor gem offers a spacious 85-square-meter living space in an 8-floor building constructed in 1999.

#### Key Features:

- 3 rooms, well-lit and detached.
- Unfurnished, allowing you to personalize the space.
- Enjoy the outdoors on 2 balconies.
- Convenience with 2 bathrooms.
- Stay comfortable with air conditioning in every room.
- · Parking space included.

### Renovations:

- Freshly painted.
- Natural parquet floors scraped and varnished.
- New parquet in the hallway, kitchen, and storage room.