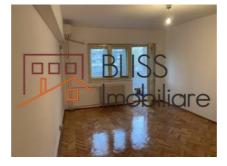

## **Description**

Modern 3-room apartment, strategically situated just 50 meters from Bd. Unirii. This second-floor gem offers a spacious 85-square-meter living space in an 8-floor building constructed in 1999.

#### Key Features:

- 3 rooms, well-lit and detached.
- Unfurnished, allowing you to personalize the space.
- Enjoy the outdoors on 2 balconies.
- Convenience with 2 bathrooms.
- Stay comfortable with air conditioning in every room.
- · Parking space included.

### Renovations:

- Freshly painted.
- Natural parquet floors scraped and varnished.
- New parquet in the hallway, kitchen, and storage room.