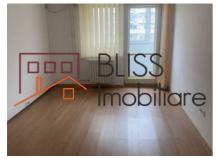

## **Description**

Modern 3-room apartment, strategically situated just 50 meters from Bd. Unirii. This second-floor gem offers a spacious 85-square-meter living space in an 8-floor building constructed in 1999.

#### Key Features:

- 3 rooms, well-lit and detached.
- Unfurnished, allowing you to personalize the space.
- Enjoy the outdoors on 2 balconies.
- Convenience with 2 bathrooms.
- Stay comfortable with air conditioning in every room.
- · Parking space included.

### Renovations:

- Freshly painted.
- Natural parquet floors scraped and varnished.
- New parquet in the hallway, kitchen, and storage room.