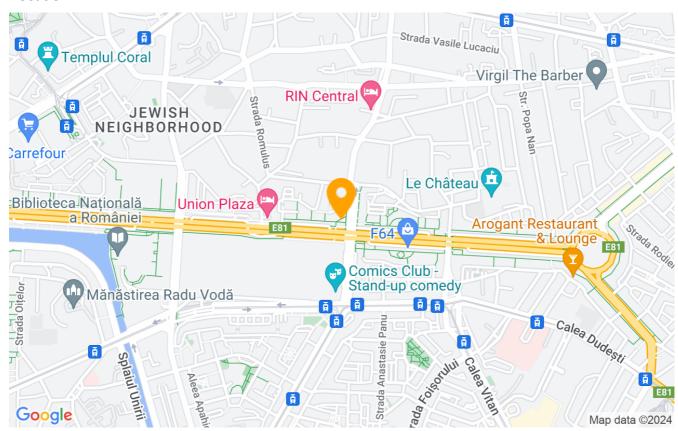

--------|--------------|
| Rooms no.             | 3            |
| Constructed surface   | 85m²         |
| Apartment type        | Apartment    |
| Type of rooms         | Independent  |
| Type of comfort       | Comfort 1    |
| Bedrooms no.          | 2            |
| Kitchens no.          | 1            |
| Bathrooms no.         | 2            |
| Building type         | Block        |
| Year built            | 1999         |
| Config                | P+8          |
| Floor                 | 2            |
| Balconies no.         | 2            |
| State                 | Finished     |
| Elevator              | Yes          |
| Parking outside       | 1            |
| Earthquake risk class | Unclassified |

## **Amenities**



Suitable for office



☆ Air conditioning

### Location



## **Photos**