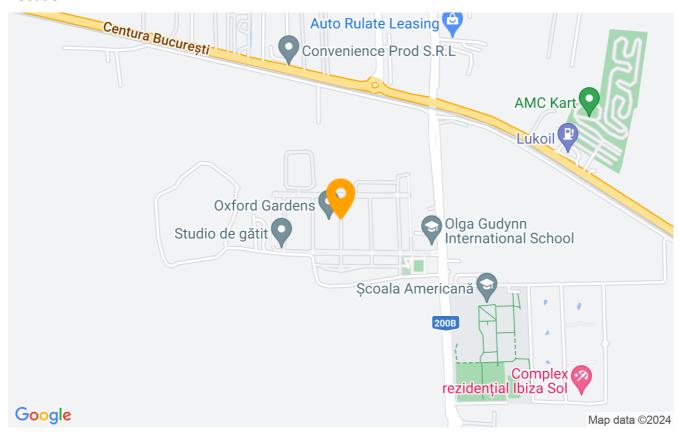

while the compressor functions. In good conditions up to -15 Celsius degrees.

| Property details    |          |
|---------------------|----------|
| Rooms no.           | 4        |
| Useable surface     | 280m²    |
| Constructed surface | 350m²    |
| Bedrooms no.        | 3        |
| Kitchens no.        | 1        |
| Bathrooms no.       | 3        |
| Toilets no.         | 1        |
| Building type       | Villa    |
| Year built          | 2010     |
| Year renovated      | 2021     |
| Balconies no.       | 1        |
| State               | Finished |
| Parking inside      | 1        |
| Parking outside     | 1        |
| From developer      | Yes      |

# **Amenities**

Equipped kitchen

> Dishwasher

Not furnished

Private heating

★ Air conditioning

Fireplace

# Location



# **Photos**







BLISS Imobiliare © 2024