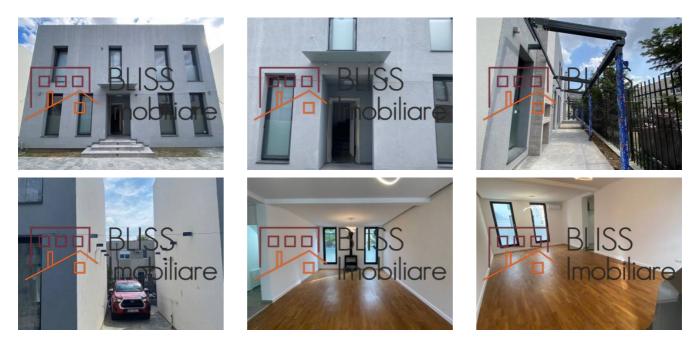

rges, no common costs for the complex

| Property details    |                   |
|---------------------|-------------------|
| Rooms no.           | 5                 |
| Useable surface     | 140m <sup>2</sup> |
| Constructed surface | 190m <sup>2</sup> |
| Bedrooms no.        | 4                 |
| Kitchens no.        | 1                 |
| Bathrooms no.       | 3                 |
| Building type       | Villa             |
| Year built          | 2021              |
| State               | Finished          |
| Total land          | 150m <sup>2</sup> |
| Courtyard           | 36m²              |
| Parking outside     | 2                 |

## Amenities



囲

Equipped kitchen

Suitable for office

Not furnished

💥 Air conditioning

Private heatingFireplace

Location



#### Photos



BLISS Imobiliare © 2024