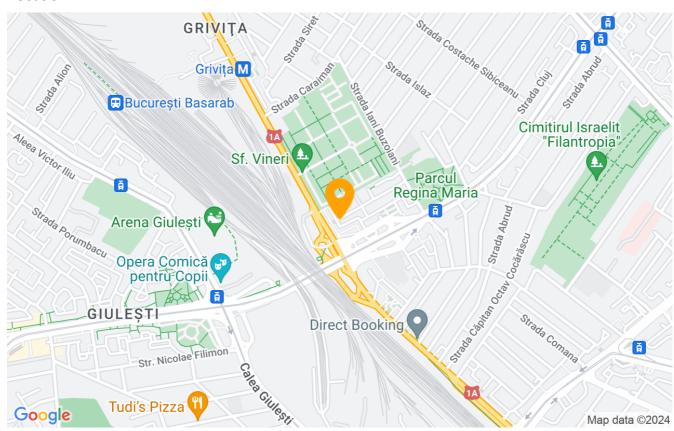

### Location

Immediate access to Calea Grivitei and Str. Turda.

Near Regina Maria Park.

| Property details |          |
|------------------|----------|
| Rooms no.        | 3        |
| Useable surface  | 70m²     |
| Bedrooms no.     | 2        |
| Kitchens no.     | 1        |
| Bathrooms no.    | 1        |
| Building type    | House    |
| Balconies no.    | 1        |
| State            | Finished |