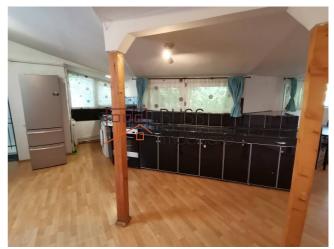

# **Description**

Two-bedroom apartment in Gf + 1 + At, located in the attic, near the Podul Grant area.

Open-space with kitchen and living area.

Separate access, separate utility metering.

Semi-furnished, semi-detached, 70sqm.

Immediate access to Calea Grivitei and Str. Turda.

Near Regina Maria Park.

| Property details |          |
|------------------|----------|
| Rooms no.        | 3        |
| Useable surface  | 70m²     |
| Bedrooms no.     | 2        |
| Kitchens no.     | 1        |
| Bathrooms no.    | 1        |
| Building type    | House    |
| Balconies no.    | 1        |
| State            | Finished |