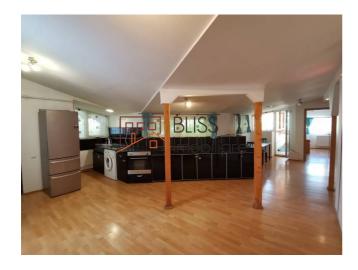

# **Description**

Two-bedroom apartment in Gf + 1 + At, located in the attic, near the Podul Grant area.

Open-space with kitchen and living area.

Separate access, separate utility metering.

Semi-furnished, semi-detached, 70sqm.

Immediate access to Calea Grivitei and Str. Turda.

Near Regina Maria Park.

| Property details |          |
|------------------|----------|
| Rooms no.        | 3        |
| Useable surface  | 70m²     |
| Bedrooms no.     | 2        |
| Kitchens no.     | 1        |
| Bathrooms no.    | 1        |
| Building type    | House    |
| Balconies no.    | 1        |
| State            | Finished |