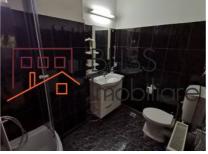

Immediate access to Calea Grivitei and Str. Turda.

Near Regina Maria Park.

| Property details |          |
|------------------|----------|
| Rooms no.        | 3        |
| Useable surface  | 70m²     |
| Bedrooms no.     | 2        |
| Kitchens no.     | 1        |
| Bathrooms no.    | 1        |
| Building type    | House    |
| Balconies no.    | 1        |
| State            | Finished |