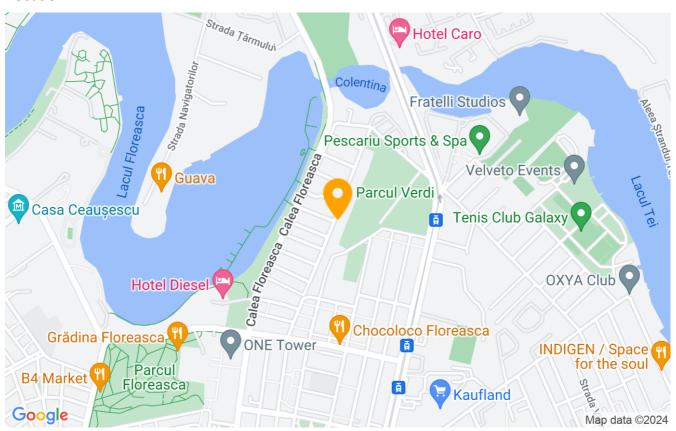

|             |
|---------------------|-------------|
| Rooms no.           | 2           |
| Constructed surface | 103m²       |
| Apartment type      | Apartment   |
| Type of rooms       | Independent |
| Type of comfort     | Deluxe      |
| Bedrooms no.        | 1           |
| Kitchens no.        | 1           |
| Bathrooms no.       | 2           |
| Building type       | Block       |
| Year built          | 2020        |
| Config              | 1S+P+6      |
| Floor               | 5           |
| Balconies no.       | 1           |
| State               | Finished    |
| Elevator            | Yes         |
| Parking inside      | 1           |

# **Amenities**

Equipped kitchen

Dishwasher

Not furnished (Willing to furnish)

Private heating

Suitable for office

## Location



## **Photos**