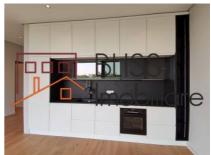

#### **Description**

Luxurious one-bedroom apartment, 78.53sqm bright, spacious, and carefully organized. Park view with 24 sqm private terrace and lots of natural light.

# **Amenities**

Equipped kitchen

Dishwasher

Not furnished (Willing to furnish)

Private heating

Suitable for office