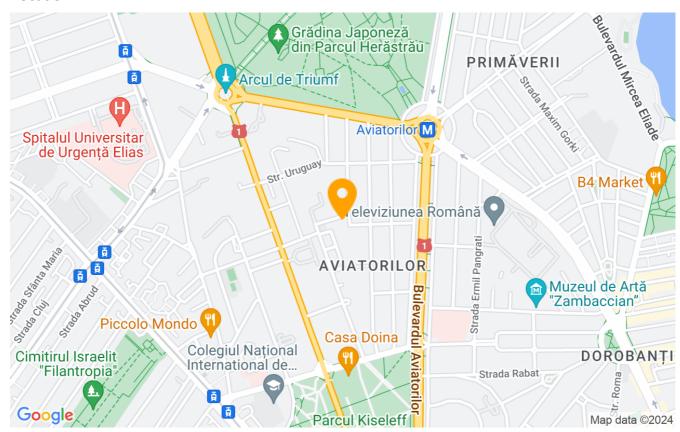

The Kiseleff neighborhood is one of the most expensive historical parts of Bucharest. It is a bright area, full of green spaces, nearby the park with the same name and the Herastrau Park.

We also find tourist attractions such as the Museum of the Romanian Peasant, the Village Museum, the Kiseleff and Elisabeta Palaces, but also the Izvorul Tamaduirii Church.

The nearest public transportations located in the perimeter are the subway (Piata Victoriei and Aviatorilor stations), but also tram 41 and a few other buses.

| Property details |             |
|------------------|-------------|
| Rooms no.        | 5           |
| Apartment type   | Apartment   |
| Type of rooms    | Independent |
| Type of comfort  | Comfort 1   |
| Bedrooms no.     | 4           |
| Kitchens no.     | 1           |
| Bathrooms no.    | 3           |
| Toilets no.      | 1           |
| Building type    | Block       |
| Year built       | 2015        |
| Config           | 1S+P+5      |
| Floor            | 1           |
| Balconies no.    | 3           |
| State            | Finished    |
| Elevator         | Yes         |

#### Location