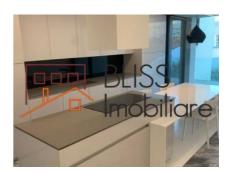

# Apartment centrally located in the Kiseleff area

Located on the 1st / Ug + Gf + 5, the property has qualitative finishes, with large and bright rooms that very well partitioned.

The apartment has a fully equipped kitchen, including a dishwasher.

# **Amenities**

Equipped kitchen

> Dishwasher

Not furnished

Building heating