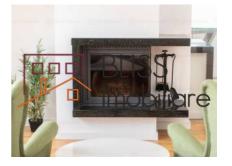

## **Description**

Specacular 3 bedroom penthouse with with private elevator, located in a completely renovated villa in the Kiseleff-Aviatorilor area.

The apartment is located on a very quiet street, away from the busy and noisy boulevards. The property has been recently renovated with top quality materials and is equipped with high end appliences.

It benefits from a generous outstanding terrace, 3 bathrooms, dressing room, fireplace, Miele dishwasher, Whirpool washing machine, stove, oven, microwave oven, garage, etc.

# **Amenities**

Equipped kitchen

> Dishwasher

Furnished (Willing to take out )

Private heating

Suitable for office

**☆** Air conditioning

Fireplace