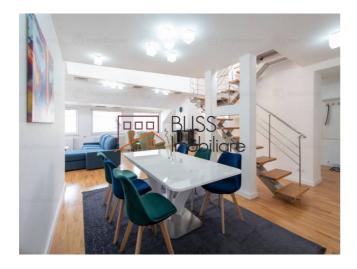

## **Description**

Specacular 3 bedroom penthouse with with private elevator, located in a completely renovated villa in the Kiseleff-Aviatorilor area.

The apartment is located on a very quiet street, away from the busy and noisy boulevards. The property has been recently renovated with top quality materials and is equipped with high end appliences.

It benefits from a generous outstanding terrace, 3 bathrooms, dressing room, fireplace, Miele dishwasher, Whirpool washing machine, stove, oven, microwave oven, garage, etc.

# Very bright penhouse located on very quiet street

One parking place in the garage.

| Property details      |                     |
|-----------------------|---------------------|
| Rooms no.             | 4                   |
| Useable surface       | 205m²               |
| Apartment type        | Penthouse apartment |
| Type of rooms         | Independent         |
| Type of comfort       | Deluxe              |
| Bedrooms no.          | 3                   |
| Kitchens no.          | 1                   |
| Bathrooms no.         | 3                   |
| Building type         | Villa               |
| Year built            | 1930                |
| Year renovated        | 2020                |
| Config                | DS+HP+2+M+Attic     |
| Floor                 | 2                   |
| Balconies no.         | 1                   |
| State                 | Finished            |
| Parking inside        | 1                   |
| Earthquake risk class | Unclassified        |