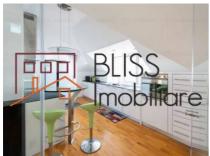

## **Description**

Specacular 3 bedroom penthouse with with private elevator, located in a completely renovated villa in the Kiseleff-Aviatorilor area.

The apartment is located on a very quiet street, away from the busy and noisy boulevards. The property has been recently renovated with top quality materials and is equipped with high end appliences.

It benefits from a generous outstanding terrace, 3 bathrooms, dressing room, fireplace, Miele dishwasher, Whirpool washing machine, stove, oven, microwave oven, garage, etc.