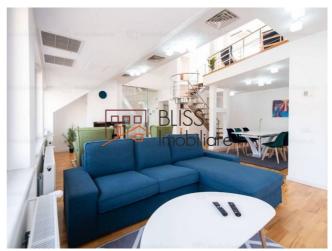

## **Description**

Specacular 3 bedroom penthouse with with private elevator, located in a completely renovated villa in the Kiseleff-Aviatorilor area.

The apartment is located on a very quiet street, away from the busy and noisy boulevards. The property has been recently renovated with top quality materials and is equipped with high end appliences.

It benefits from a generous outstanding terrace, 3 bathrooms, dressing room, fireplace, Miele dishwasher, Whirpool washing machine, stove, oven, microwave oven, garage, etc.

# Very bright penhouse located on very quiet street

One parking place in the garage.

| Property details      |                     |
|-----------------------|---------------------|
| Rooms no.             | 4                   |
| Useable surface       | 205m²               |
| Apartment type        | Penthouse apartment |
| Type of rooms         | Independent         |
| Type of comfort       | Deluxe              |
| Bedrooms no.          | 3                   |
| Kitchens no.          | 1                   |
| Bathrooms no.         | 3                   |
| Building type         | Villa               |
| Year built            | 1930                |
| Year renovated        | 2020                |
| Config                | DS+HP+2+M+Attic     |
| Floor                 | 2                   |
| Balconies no.         | 1                   |
| State                 | Finished            |
| Parking inside        | 1                   |
| Earthquake risk class | Unclassified        |