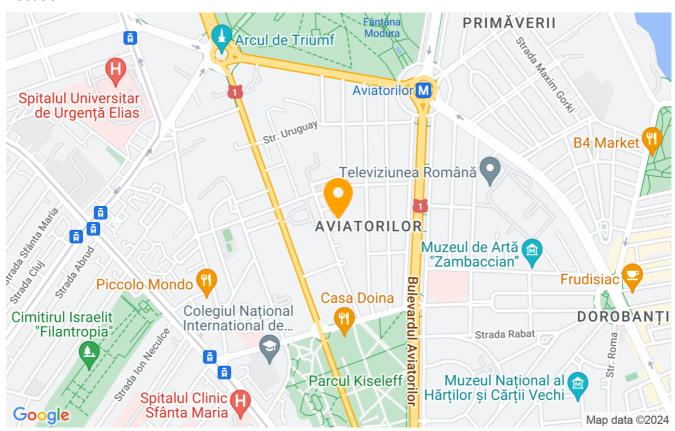

# 3 bedroom penthouse with private elevator, firepace and terrace

♥ Kiseleff, Bucharest

Web Reference #93116

https://blissimobiliare.ro/en/apartment-penthouse-3-bedrooms-for-rent-dorobanti-primaverii-kiseleff-aviatorilor-bucharest-93116

#### Location