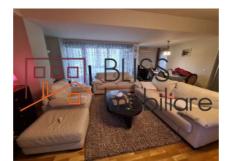

### **Description**

Very spacious 2 bedroom apartment, located in lancu Nicolae area, close to the Baneasa forest.

# Completely furnished and equipped and it has anti-theft system

The apartment has a usable surface of 130 sqm, being extremely spacious. It is divided between a generous living room (55 sqm), kitchen, 2 bedrooms and a bathroom. It has 3 balconies. The property is completely furnished and equipped, including air conditioning and central heating.

The apartment benefits of 2 parking spots and anti-theft security system connected to security services.

| Property details    |             |
|---------------------|-------------|
| Rooms no.           | 3           |
| Useable surface     | 130m²       |
| Constructed surface | 150m²       |
| Apartment type      | Apartment   |
| Type of rooms       | Independent |
| Bedrooms no.        | 2           |
| Kitchens no.        | 1           |
| Bathrooms no.       | 1           |
| Building type       | Block       |
| Year built          | 2010        |
| Config              | P+3         |
| Floor               | 1           |
| Balconies no.       | 3           |
| State               | Finished    |
| Elevator            | Yes         |
| Parking inside      | 2           |