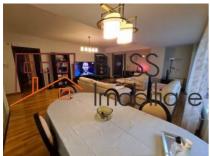

### **Description**

Very spacious 2 bedroom apartment, located in lancu Nicolae area, close to the Baneasa forest.

# Completely furnished and equipped and it has anti-theft system

The apartment has a usable surface of 130 sqm, being extremely spacious. It is divided between a generous living room (55 sqm), kitchen, 2 bedrooms and a bathroom. It has 3 balconies. The property is completely furnished and equipped, including air conditioning and central heating.

The apartment benefits of 2 parking spots and anti-theft security system connected to security services.

| Property details    |             |
|---------------------|-------------|
| Rooms no.           | 3           |
| Useable surface     | 130m²       |
| Constructed surface | 150m²       |
| Apartment type      | Apartment   |
| Type of rooms       | Independent |
| Bedrooms no.        | 2           |
| Kitchens no.        | 1           |
| Bathrooms no.       | 1           |
| Building type       | Block       |
| Year built          | 2010        |
| Config              | P+3         |
| Floor               | 1           |
| Balconies no.       | 3           |
| State               | Finished    |
| Elevator            | Yes         |
| Parking inside      | 2           |