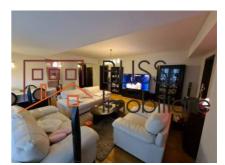

### **Description**

Very spacious 2 bedroom apartment, located in lancu Nicolae area, close to the Baneasa forest.

# Completely furnished and equipped and it has anti-theft system

The apartment has a usable surface of 130 sqm, being extremely spacious. It is divided between a generous living room (55 sqm), kitchen, 2 bedrooms and a bathroom. It has 3 balconies. The property is completely furnished and equipped, including air conditioning and central heating.

The apartment benefits of 2 parking spots and anti-theft security system connected to security services.

| Property details    |             |
|---------------------|-------------|
| Rooms no.           | 3           |
| Useable surface     | 130m²       |
| Constructed surface | 150m²       |
| Apartment type      | Apartment   |
| Type of rooms       | Independent |
| Bedrooms no.        | 2           |
| Kitchens no.        | 1           |
| Bathrooms no.       | 1           |
| Building type       | Block       |
| Year built          | 2010        |
| Config              | P+3         |
| Floor               | 1           |
| Balconies no.       | 3           |
| State               | Finished    |
| Elevator            | Yes         |
| Parking inside      | 2           |