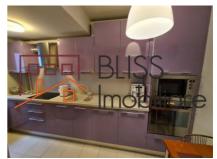

### **Description**

Very spacious 2 bedroom apartment, located in lancu Nicolae area, close to the Baneasa forest.

# Completely furnished and equipped and it has anti-theft system

The apartment has a usable surface of 130 sqm, being extremely spacious. It is divided between a generous living room (55 sqm), kitchen, 2 bedrooms and a bathroom. It has 3 balconies. The property is completely furnished and equipped, including air conditioning and central heating.

# **Amenities**

Equipped kitchen

Furnished

Private heating

Suitable for office

☆ Air conditioning