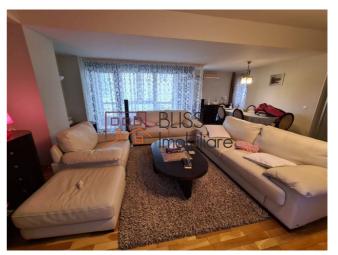

### **Description**

Very spacious 2 bedroom apartment, located in lancu Nicolae area, close to the Baneasa forest.

# Completely furnished and equipped and it has anti-theft system

The apartment has a usable surface of 130 sqm, being extremely spacious. It is divided between a generous living room (55 sqm), kitchen, 2 bedrooms and a bathroom. It has 3 balconies. The property is completely furnished and equipped, including air conditioning and central heating.

The apartment benefits of 2 parking spots and anti-theft security system connected to security services.

| Property details    |             |
|---------------------|-------------|
| Rooms no.           | 3           |
| Useable surface     | 130m²       |
| Constructed surface | 150m²       |
| Apartment type      | Apartment   |
| Type of rooms       | Independent |
| Bedrooms no.        | 2           |
| Kitchens no.        | 1           |
| Bathrooms no.       | 1           |
| Building type       | Block       |
| Year built          | 2010        |
| Config              | P+3         |
| Floor               | 1           |
| Balconies no.       | 3           |
| State               | Finished    |
| Elevator            | Yes         |
| Parking inside      | 2           |