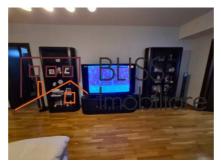

### **Description**

Very spacious 2 bedroom apartment, located in lancu Nicolae area, close to the Baneasa forest.

# Completely furnished and equipped and it has anti-theft system

The apartment has a usable surface of 130 sqm, being extremely spacious. It is divided between a generous living room (55 sqm), kitchen, 2 bedrooms and a bathroom. It has 3 balconies. The property is completely furnished and equipped, including air conditioning and central heating.

The apartment benefits of 2 parking spots and anti-theft security system connected to security services.

| Property details    |             |
|---------------------|-------------|
| Rooms no.           | 3           |
| Useable surface     | 130m²       |
| Constructed surface | 150m²       |
| Apartment type      | Apartment   |
| Type of rooms       | Independent |
| Bedrooms no.        | 2           |
| Kitchens no.        | 1           |
| Bathrooms no.       | 1           |
| Building type       | Block       |
| Year built          | 2010        |
| Config              | P+3         |
| Floor               | 1           |
| Balconies no.       | 3           |
| State               | Finished    |
| Elevator            | Yes         |
| Parking inside      | 2           |