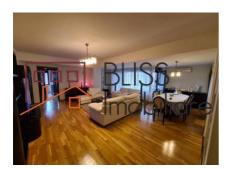

### **Description**

Very spacious 2 bedroom apartment, located in lancu Nicolae area, close to the Baneasa forest.

# Completely furnished and equipped and it has anti-theft system

The apartment has a usable surface of 130 sqm, being extremely spacious. It is divided between a generous living room (55 sqm), kitchen, 2 bedrooms and a bathroom. It has 3 balconies. The property is completely furnished and equipped, including air conditioning and central heating.

The apartment benefits of 2 parking spots and anti-theft security system connected to security services.

| Property details    |             |
|---------------------|-------------|
| Rooms no.           | 3           |
| Useable surface     | 130m²       |
| Constructed surface | 150m²       |
| Apartment type      | Apartment   |
| Type of rooms       | Independent |
| Bedrooms no.        | 2           |
| Kitchens no.        | 1           |
| Bathrooms no.       | 1           |
| Building type       | Block       |
| Year built          | 2010        |
| Config              | P+3         |
| Floor               | 1           |
| Balconies no.       | 3           |
| State               | Finished    |
| Elevator            | Yes         |
| Parking inside      | 2           |