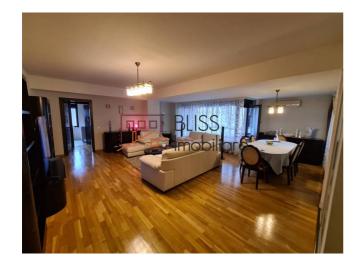

### **Description**

Very spacious 2 bedroom apartment, located in lancu Nicolae area, close to the Baneasa forest.

# Completely furnished and equipped and it has anti-theft system

The apartment has a usable surface of 130 sqm, being extremely spacious. It is divided between a generous living room (55 sqm), kitchen, 2 bedrooms and a bathroom. It has 3 balconies. The property is completely furnished and equipped, including air conditioning and central heating.

The apartment benefits of 2 parking spots and anti-theft security system connected to security services.

| Property details    |             |
|---------------------|-------------|
| Rooms no.           | 3           |
| Useable surface     | 130m²       |
| Constructed surface | 150m²       |
| Apartment type      | Apartment   |
| Type of rooms       | Independent |
| Bedrooms no.        | 2           |
| Kitchens no.        | 1           |
| Bathrooms no.       | 1           |
| Building type       | Block       |
| Year built          | 2010        |
| Config              | P+3         |
| Floor               | 1           |
| Balconies no.       | 3           |
| State               | Finished    |
| Elevator            | Yes         |
| Parking inside      | 2           |