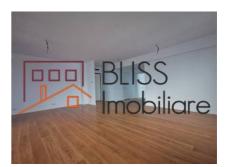

# Penthouse in a residential complex with 2 underground parking spots

3 bedroom spacious penthouse located in the Luxuria Domenii Residence, on the last floor of an 11 floor new building (2020).

The penthouse is very bright, has high quality luxury finishes and an usable surface 167 sqm. It's divided between a very generous living room, kitchen, 3 bedrooms, 2 bathrooms and 2 balconies with a nice panoramic view of the city. The property has air conditioning.