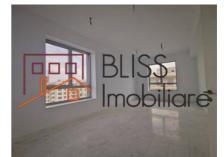

# Penthouse in a residential complex with 2 underground parking spots

3 bedroom spacious penthouse located in the Luxuria Domenii Residence, on the last floor of an 11 floor new building (2020).

The penthouse is very bright, has high quality luxury finishes and an usable surface 167 sqm. It's divided between a very generous living room, kitchen, 3 bedrooms, 2 bathrooms and 2 balconies with a nice panoramic view of the city. The property has air conditioning.