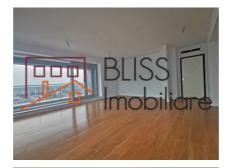

# Penthouse in a residential complex with 2 underground parking spots

3 bedroom spacious penthouse located in the Luxuria Domenii Residence, on the last floor of an 11 floor new building (2020).

The penthouse is very bright, has high quality luxury finishes and an usable surface 167 sqm. It's divided between a very generous living room, kitchen, 3 bedrooms, 2 bathrooms and 2 balconies with a nice panoramic view of the city. The property has air conditioning.