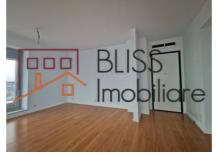

# Penthouse in a residential complex with 2 underground parking spots

3 bedroom spacious penthouse located in the Luxuria Domenii Residence, on the last floor of an 11 floor new building (2020).

The penthouse is very bright, has high quality luxury finishes and an usable surface 167 sqm. It's divided between a very generous living room, kitchen, 3 bedrooms, 2 bathrooms and 2 balconies with a nice panoramic view of the city. The property has air conditioning.