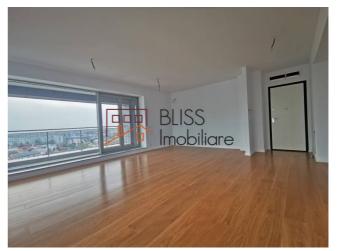

# Penthouse in a residential complex with 2 underground parking spots

3 bedroom spacious penthouse located in the Luxuria Domenii Residence, on the last floor of an 11 floor new building (2020).

The penthouse is very bright, has high quality luxury finishes and an usable surface 167 sqm. It's divided between a very generous living room, kitchen, 3 bedrooms, 2 bathrooms and 2 balconies with a nice panoramic view of the city. The property has air conditioning.

It benefits of 2 underground parking spots.

Being located at the intersection of Domenii and Expozitiei in District 1, between Expozitiei boulevard and Aviator Popisteanu street, Luxuria Residence is the place you'll have a spectacular perspective of the city.