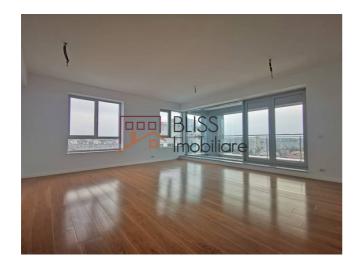

# Penthouse in a residential complex with 2 underground parking spots

3 bedroom spacious penthouse located in the Luxuria Domenii Residence, on the last floor of an 11 floor new building (2020).

The penthouse is very bright, has high quality luxury finishes and an usable surface 167 sqm. It's divided between a very generous living room, kitchen, 3 bedrooms, 2 bathrooms and 2 balconies with a nice panoramic view of the city. The property has air conditioning.

It benefits of 2 underground parking spots.

Being located at the intersection of Domenii and Expozitiei in District 1, between Expozitiei boulevard and Aviator Popisteanu street, Luxuria Residence is the place you'll have a spectacular perspective of the city.