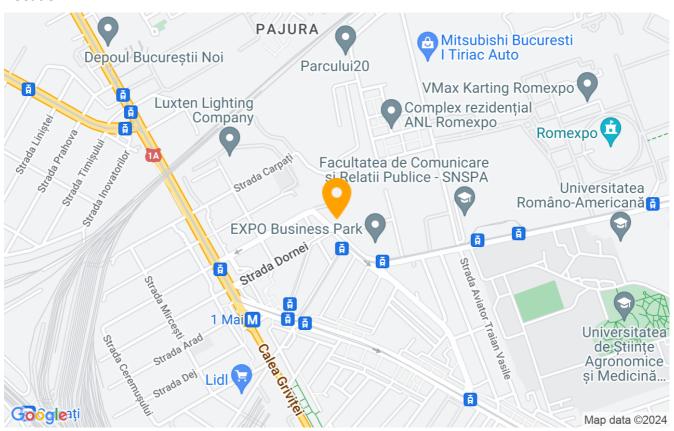

It benefits of 2 underground parking spots.

Being located at the intersection of Domenii and Expozitiei in District 1, between Expozitiei boulevard and Aviator Popisteanu street, Luxuria Residence is the place you'll have a spectacular perspective of the city.

#### Location