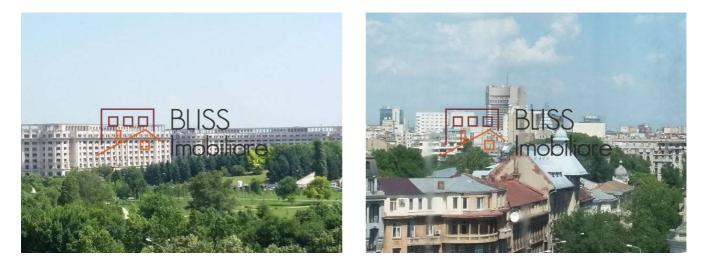

### Description

Very spacious 2 bedroom apartment, ultra-central in the Cismigiu area. It's located on the 7th out of 9 floors in a building with elevator, offering an extraordinary panoramic view of the Palace of the Parliament, but also towards Piata Kogalniceanu.

# Ultra central apartment with quick access to countless facilities

The apartment has a surface of 92 sqm, being divided between living room, 2 bedrooms, 2 bathrooms (one being a guest WC) and 3 balconies that offer you a nice outdoor space for relaxing with a nice view of the city. It comes completely furnished an equipped, including air conditioning and central heating.

The extraordinary area it is located in offers quick access to a lot of facilities: few minutes' walk to the Cismigiu and Izvor parks, The Historic Centre, restaurants, cafés, public transpiration stations (buses, trolleys, trams, the Izvor metro station), supermarkets, educational centers (The Faculty of Dental Medicine, Gh. Lazar National Collage, The Law Faculty, The Faculty of Veterinary Medicine).