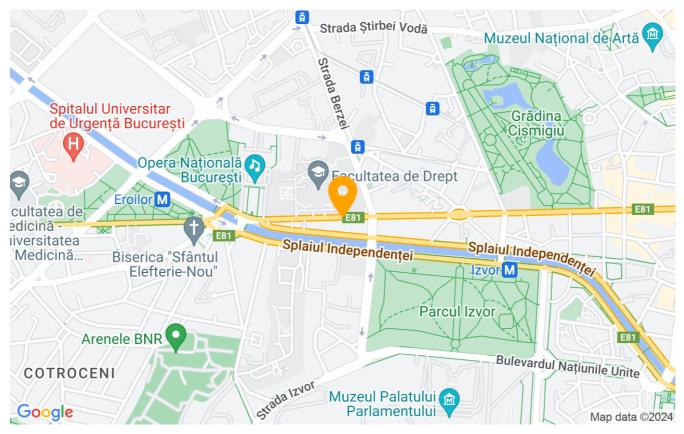

The extraordinary area it is located in offers quick access to a lot of facilities: few minutes' walk to the Cismigiu and Izvor parks, The Historic Centre, restaurants, cafés, public transpiration stations (buses, trolleys, trams, the Izvor metro station), supermarkets, educational centers (The Faculty of Dental Medicine, Gh. Lazar National Collage, The Law Faculty, The Faculty of Veterinary Medicine).

#### Location