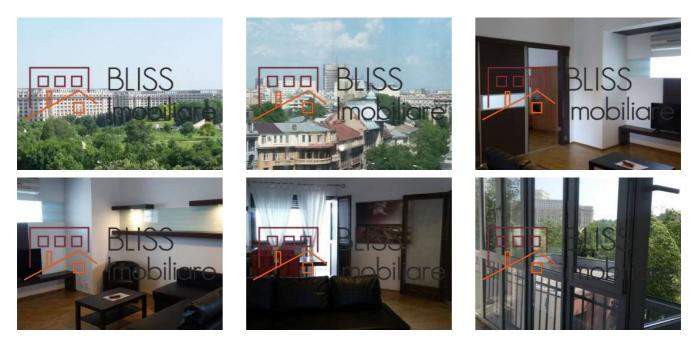

|
| Building type                                  | Block                    |
|                                                | Bioon                    |
| Year built                                     | 1939                     |
|                                                |                          |
| Year built                                     | 1939                     |
| Year built<br>Config                           | 1939<br>1S+P+9           |
| Year built<br>Config<br>Floor                  | 1939<br>1S+P+9<br>7      |
| Year built<br>Config<br>Floor<br>Balconies no. | 1939<br>1S+P+9<br>7<br>3 |

#### Amenities

Equipped kitchenImage: FurnishedImage: FurnishedImage: Suitable for officeImage: Air conditioning

#### Location



#### **Photos**



BLISS Imobiliare © 2024