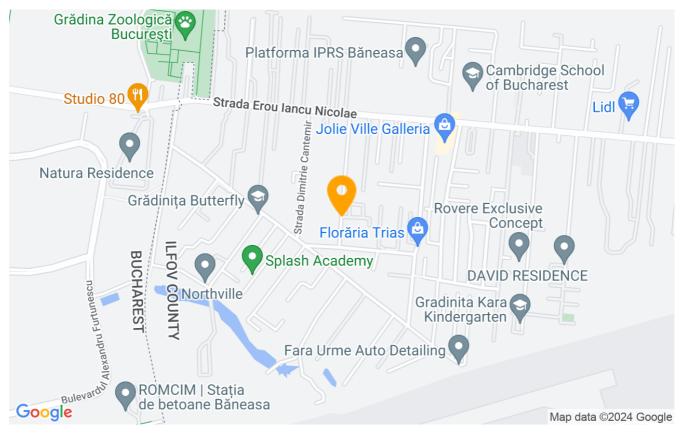

At the same time, the villa is located in a highly sought-after area, thanks to the quick access to facilities and top quality services. Starting from local businesses (eg: shops, grocers, cafes, restaurants, gyms, beauty salons, clinics, car washes and car services, etc.) to large shopping centers, the Pipera area offers everything you need for a style of modern and comfortable living.

Jollie Ville Shopping Center is just a few minutes' walk away, and Baneasa Shopping City, with the most exclusive shops and fine restaurants, is only 9 minutes away by car, offering a varied range of shops, entertainment and restaurants for the whole family.

Also, a great advantage of the area is the impressive number of elite international schools and top kindergartens, such as Mark Twain International School, which is 2 minutes away by car or 14 minutes on foot.

The list of international schools continues with British School, Cambridge School, Olga Gudynn International School, AISB - American School, etc., all of which are at a maximum distance of 15 minutes by car.