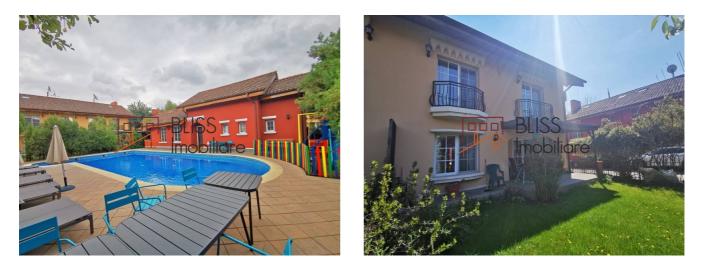

# Description

BLISS Imobiliare presents a spacious 3-bedroom villa, with a P+1+M configuration, located in the Iancu Nicolae area, a few minutes' walk from the Jolie Ville shopping complex.

# The villa is part of a gated community, secure with controlled access.

The villa has a usable area of 148 square meters, intelligently compartmentalized, and is built on a plot of 196 square meters. On the ground floor we find the living room with the dining area and direct access to the garden, the furnished and equipped open kitchen (including the dishwasher), the service toilet and a storage space. Other utilities of this modern villa are its own central heating system, air conditioning and the fireplace in the living room.

The private garden of 100 square meters is a real refuge, perfect for moments of outdoor relaxation and privacy, in an atmosphere full of peace and beauty.

The villa is part of a complex with ideal facilities for a family with children: green spaces, a playground for children and a shared pool where you can cool off on hot summer days and spend unforgettable moments with family and

### Amenities

Equipped kitchenXDishwasherNot furnishedImage: Private heatingXAir conditioningFireplace

 Swimming pool Location