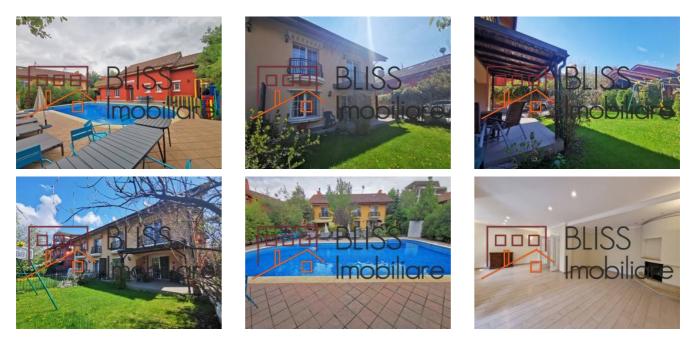

# Description

BLISS Imobiliare presents a spacious 3-bedroom villa, with a P+1+M configuration, located in the Iancu Nicolae area, a few minutes' walk from the Jolie Ville shopping complex.

# The villa is part of a gated community, secure with controlled access.

The villa has a usable area of 148 square meters, intelligently compartmentalized, and is built on a plot of 196 square meters. On the ground floor we find the living room with the dining area and direct access to the garden, the furnished and equipped open kitchen (including the dishwasher), the service toilet and a storage space. Other utilities of this modern villa are its own central heating system, air conditioning and the fireplace in the living room.

On the first floor we find 3 bedrooms and 2 bathrooms, of which the master bedroom has its own bathroom. The attic of the villa is represented by an open space that can be arranged at will as a bedroom for guests, a work space or a play space.

The private garden of 100 square meters is a real refuge, perfect for moments of outdoor relaxation and privacy, in an atmosphere full of peace and beauty.

The villa is part of a complex with ideal facilities for a family with children: green spaces, a playground for children and a shared pool where you can cool off on hot summer days and spend unforgettable moments with family and

# Photos

BLISS Imobiliare © 2024