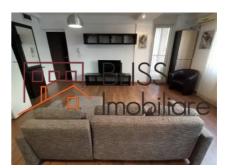

#### **Description**

Furnished and equipped apartment with two rooms in Piata Floreasca area, located on the 1st floor out of 5 in a building completed in 2008.

# Apartment located between Piata Floreasca and Piata Dorobanti

It benefits from a usable area of 50 sqm and from the two balconies, which total almost 8 sqm, one with access from the living room, the other from the bedroom.

The apartment is recently renovated inside and is finished with parquet, ceramic tiles and double glazed windows. The kitchen is open-space and is connected to the living and dining area. The bathroom has a hydro massage shower.