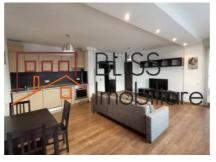

#### **Description**

Furnished and equipped apartment with two rooms in Piata Floreasca area, located on the 1st floor out of 5 in a building completed in 2008.

# Apartment located between Piata Floreasca and Piata Dorobanti

It benefits from a usable area of 50 sqm and from the two balconies, which total almost 8 sqm, one with access from the living room, the other from the bedroom.

The apartment is recently renovated inside and is finished with parquet, ceramic tiles and double glazed windows. The kitchen is open-space and is connected to the living and dining area. The bathroom has a hydro massage shower.