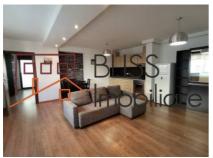

#### **Description**

Furnished and equipped apartment with two rooms in Piata Floreasca area, located on the 1st floor out of 5 in a building completed in 2008.

# Apartment located between Piata Floreasca and Piata Dorobanti

It benefits from a usable area of 50 sqm and from the two balconies, which total almost 8 sqm, one with access from the living room, the other from the bedroom.

The apartment is recently renovated inside and is finished with parquet, ceramic tiles and double glazed windows. The kitchen is open-space and is connected to the living and dining area. The bathroom has a hydro massage shower.