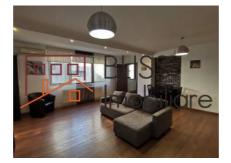

#### **Description**

Furnished and equipped apartment with two rooms in Piata Floreasca area, located on the 1st floor out of 5 in a building completed in 2008.

# Apartment located between Piata Floreasca and Piata Dorobanti

It benefits from a usable area of 50 sqm and from the two balconies, which total almost 8 sqm, one with access from the living room, the other from the bedroom.

The apartment is recently renovated inside and is finished with parquet, ceramic tiles and double glazed windows. The kitchen is open-space and is connected to the living and dining area. The bathroom has a hydro massage shower.