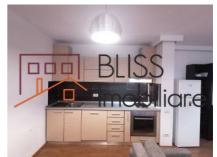

The apartment is recently renovated inside and is finished with parquet, ceramic tiles and double glazed windows. The kitchen is open-space and is connected to the living and dining area. The bathroom has a hydro massage shower.