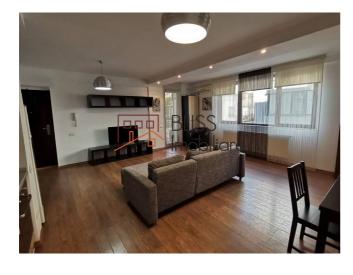

#### **Description**

Furnished and equipped apartment with two rooms in Piata Floreasca area, located on the 1st floor out of 5 in a building completed in 2008.

# Apartment located between Piata Floreasca and Piata Dorobanti

It benefits from a usable area of 50 sqm and from the two balconies, which total almost 8 sqm, one with access from the living room, the other from the bedroom.

The apartment is recently renovated inside and is finished with parquet, ceramic tiles and double glazed windows. The kitchen is open-space and is connected to the living and dining area. The bathroom has a hydro massage shower.