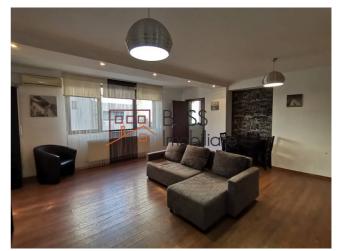

#### **Description**

Furnished and equipped apartment with two rooms in Piata Floreasca area, located on the 1st floor out of 5 in a building completed in 2008.

# Apartment located between Piata Floreasca and Piata Dorobanti

It benefits from a usable area of 50 sqm and from the two balconies, which total almost 8 sqm, one with access from the living room, the other from the bedroom.

The apartment is recently renovated inside and is finished with parquet, ceramic tiles and double glazed windows. The kitchen is open-space and is connected to the living and dining area. The bathroom has a hydro massage shower.