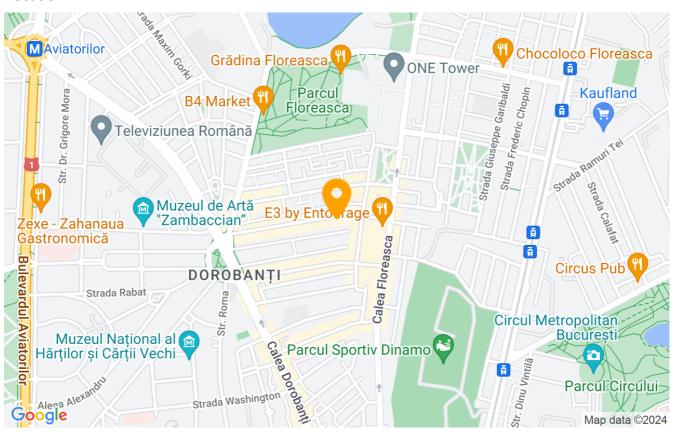

The apartment is located in a luxurious, quiet area, between Piata Floreasca and Piata Dorobanti, near Floreasca Park and Dinamo Sports Park.

It benefits from quick access to: public transport, especially to the Aviatorilor metro station, crossed by the M2 line, top educational institutions and to numerous parks and relaxation areas.

## Location