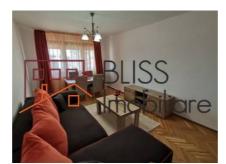

# Furnished 3-bedroom apartment in a building from 1984 Piata 1Mai Bucharest

The apartment has 4 rooms and is furnished and equipped. The location is special, offering quick access to public transport (buses 300, 205, 282, trams 45, 20), prestigious schools and high schools, shops, markets, banks, pharmacies, shopping centers. Maintenance is affordable. The apartment offers a pleasant environment, is freshly painted, is located on the 6th floor of 10 floors building, from 1984 with concrete structure, very resistant, clean and quiet, and has a total area of 110 square meters, consisting of 3 bedrooms, of which one furnished, a living room of 20 sqm with dining area.

The furniture is new, the sofa is extensible, a bedroom is fully furnished with a double bed, 2 bedside tables, chest of drawers and dresser, and the rest of the rooms can be furnished on request according to the wishes and needs of the tenants. Due to the generous space and central position, it is ideal for a family working from home or for an active family.