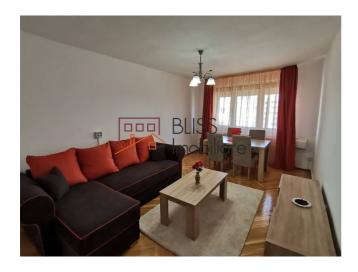

# Furnished 3-bedroom apartment in a building from 1984 Piata 1Mai Bucharest

The apartment has 4 rooms and is furnished and equipped. The location is special, offering quick access to public transport (buses 300, 205, 282, trams 45, 20), prestigious schools and high schools, shops, markets, banks, pharmacies, shopping centers. Maintenance is affordable. The apartment offers a pleasant environment, is freshly painted, is located on the 6th floor of 10 floors building, from 1984 with concrete structure, very resistant, clean and quiet, and has a total area of 110 square meters, consisting of 3 bedrooms, of which one furnished, a living room of 20 sqm with dining area.

The kitchen is closed, fully furnished, and equipped, the apartment has two bathrooms, one with a window, a hall with a large dressing room, and two closets, two enclosed balconies with double glazing, one of which extends over the surface of a bedroom and kitchen.

The furniture is new, the sofa is extensible, a bedroom is fully furnished with a double bed, 2 bedside tables, chest of drawers and dresser, and the rest of the rooms can be furnished on request according to the wishes and needs of the tenants. Due to the generous space and central position, it is ideal for a family working from home or for an active family.