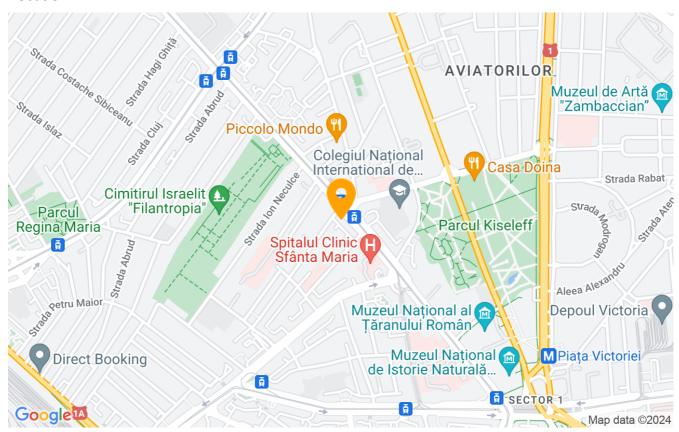

n, it is ideal for a family working from home or for an active family.

| Property details    |             |
|---------------------|-------------|
| Rooms no.           | 4           |
| Constructed surface | 110m²       |
| Apartment type      | Apartment   |
| Type of rooms       | Independent |
| Type of comfort     | Comfort 1   |
| Bedrooms no.        | 3           |
| Kitchens no.        | 1           |
| Bathrooms no.       | 2           |
| Building type       | Block       |
| Year built          | 1984        |
| Config              | 1S+P+10     |
| Floor               | 6           |
| Balconies no.       | 2           |
| State               | Finished    |
| Elevator            | Yes         |

# **Amenities**

Equipped kitchen

Semi furnished

City heating



### Location



## **Photos**