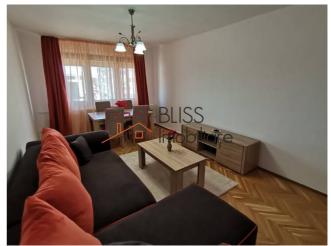

# Furnished 3-bedroom apartment in a building from 1984 Piata 1Mai Bucharest

The apartment has 4 rooms and is furnished and equipped. The location is special, offering quick access to public transport (buses 300, 205, 282, trams 45, 20), prestigious schools and high schools, shops, markets, banks, pharmacies, shopping centers. Maintenance is affordable. The apartment offers a pleasant environment, is freshly painted, is located on the 6th floor of 10 floors building, from 1984 with concrete structure, very resistant, clean and quiet, and has a total area of 110 square meters, consisting of 3 bedrooms, of which one furnished, a living room of 20 sqm with dining area.

The kitchen is closed, fully furnished, and equipped, the apartment has two bathrooms, one with a window, a hall with a large dressing room, and two closets, two enclosed balconies with double glazing, one of which extends over the surface of a bedroom and kitchen.

The furniture is new, the sofa is extensible, a bedroom is fully furnished with a double bed, 2 bedside tables, chest of drawers and dresser, and the rest of the rooms can be furnished on request according to the wishes and needs of the tenants. Due to the generous space and central position, it is ideal for a family working from home or for an active family.