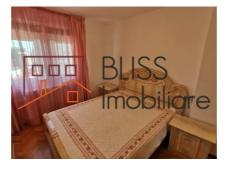

# Furnished 3-bedroom apartment in a building from 1984 Piata 1Mai Bucharest

The apartment has 4 rooms and is furnished and equipped. The location is special, offering quick access to public transport (buses 300, 205, 282, trams 45, 20), prestigious schools and high schools, shops, markets, banks, pharmacies, shopping centers. Maintenance is affordable. The apartment offers a pleasant environment, is freshly painted, is located on the 6th floor of 10 floors building, from 1984 with concrete structure, very resistant, clean and quiet, and has a total area of 110 square meters, consisting of 3 bedrooms, of which one furnished, a living room of 20 sqm with dining area.

The furniture is new, the sofa is extensible, a bedroom is fully furnished with a double bed, 2 bedside tables, chest of drawers and dresser, and the rest of the rooms can be furnished on request according to the wishes and needs of the tenants. Due to the generous space and central position, it is ideal for a family working from home or for an active family.