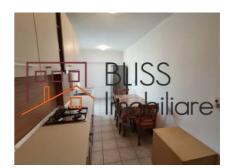

The kitchen is closed, fully furnished, and equipped, the apartment has two bathrooms, one with a window, a hall with a large dressing room, and two closets, two enclosed balconies with double glazing, one of which extends over the surface of a bedroom and kitchen.

It has generous storage spaces, is equipped with a refrigerator, stove, hood, washing machine, three air conditioners and has as improvements well-kept oak parquet, recently scraped and lacquered, ceramic wall and floor tiles, double glazed windows, a metal door at the entrance, wooden interior doors.