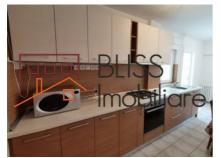

The kitchen is closed, fully furnished, and equipped, the apartment has two bathrooms, one with a window, a hall with a large dressing room, and two closets, two enclosed balconies with double glazing, one of which extends over the surface of a bedroom and kitchen.

It has generous storage spaces, is equipped with a refrigerator, stove, hood, washing machine, three air conditioners and has as improvements well-kept oak parquet, recently scraped and lacquered, ceramic wall and floor tiles, double glazed windows, a metal door at the entrance, wooden interior doors.