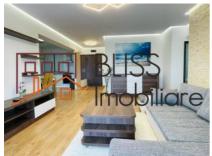

### **Description**

Modern furnished and equipped 2 bedroom apartment, located in the Pipera Residence complex, close to the lancu Nicolae area.

# Premium area with access to international schools and many shopping areas.

The apartment is located on the 2nd floor, in a block completed in 2016, with a height regime of B+Gf+3.

It has a useful surface of 98 sqm, is fully furnished and equipped and consists of a bright and spacious living room that integrates the dining area and the equipped open space kitchen, 2 bedrooms, 2 bathrooms with bathtub and shower cabin and 2 large balconies.