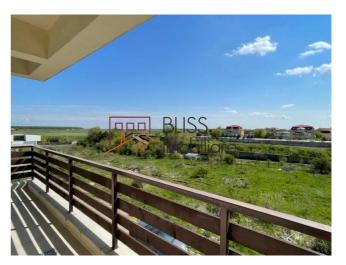

# Premium area with access to international schools and many shopping areas.

The apartment is located on the 2nd floor, in a block completed in 2016, with a height regime of B+Gf+3.

It has a useful surface of 98 sqm, is fully furnished and equipped and consists of a bright and spacious living room that integrates the dining area and the equipped open space kitchen, 2 bedrooms, 2 bathrooms with bathtub and shower cabin and 2 large balconies.

It is equipped with its own central heating system, air conditioning in each room and 1 parking space.

The positioning allows quick access to international schools in the area (British School, Cambridge School, American School), Băneasa Shopping City, Jolie Ville and Pipera Plaza, Băneasa Forest and Henri Coandă International Airport.