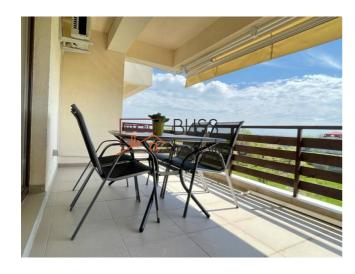

# Premium area with access to international schools and many shopping areas.

The apartment is located on the 2nd floor, in a block completed in 2016, with a height regime of B+Gf+3.

It has a useful surface of 98 sqm, is fully furnished and equipped and consists of a bright and spacious living room that integrates the dining area and the equipped open space kitchen, 2 bedrooms, 2 bathrooms with bathtub and shower cabin and 2 large balconies.

It is equipped with its own central heating system, air conditioning in each room and 1 parking space.

The positioning allows quick access to international schools in the area (British School, Cambridge School, American School), Băneasa Shopping City, Jolie Ville and Pipera Plaza, Băneasa Forest and Henri Coandă International Airport.