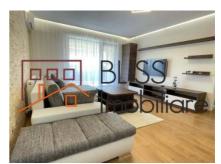

### **Description**

Modern furnished and equipped 2 bedroom apartment, located in the Pipera Residence complex, close to the lancu Nicolae area.

# Premium area with access to international schools and many shopping areas.

The apartment is located on the 2nd floor, in a block completed in 2016, with a height regime of B+Gf+3.

It has a useful surface of 98 sqm, is fully furnished and equipped and consists of a bright and spacious living room that integrates the dining area and the equipped open space kitchen, 2 bedrooms, 2 bathrooms with bathtub and shower cabin and 2 large balconies.