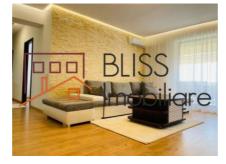

### **Description**

Modern furnished and equipped 2 bedroom apartment, located in the Pipera Residence complex, close to the lancu Nicolae area.

# Premium area with access to international schools and many shopping areas.

The apartment is located on the 2nd floor, in a block completed in 2016, with a height regime of B+Gf+3.

It has a useful surface of 98 sqm, is fully furnished and equipped and consists of a bright and spacious living room that integrates the dining area and the equipped open space kitchen, 2 bedrooms, 2 bathrooms with bathtub and shower cabin and 2 large balconies.