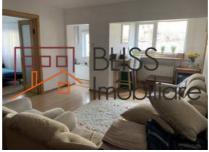

### **Description**

Apartment with land (only ground floor from Gr+1) located very close to Piata Domenii.

The land has an area of 354 sqm with an opening of 18-20m. The house has 110 usable sqm and the following composition: 1 kitchen 2 bedrooms, 1 living room, 2 hallways, 1 cellar, 2 storage rooms, 1 garage.

The house is Gr+1, and the first floor of the house is owned by another individual, who has a separate entrance (and separate gate).

| Property details      |              |
|-----------------------|--------------|
| Rooms no.             | 3            |
| Useable surface       | 110m²        |
| Bedrooms no.          | 2            |
| Kitchens no.          | 1            |
| Bathrooms no.         | 1            |
| Building type         | House        |
| Year built            | 1980         |
| State                 | Finished     |
| Total land            | 354m²        |
| Parking inside        | 1            |
| Earthquake risk class | Unclassified |