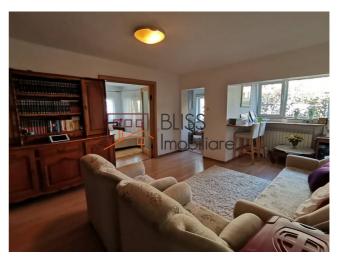

### **Description**

Apartment with land (only ground floor from Gr+1) located very close to Piata Domenii.

The land has an area of 354 sqm with an opening of 18-20m. The house has 110 usable sqm and the following composition: 1 kitchen 2 bedrooms, 1 living room, 2 hallways, 1 cellar, 2 storage rooms, 1 garage.

# **Amenities**

Equipped kitchen

Furnished

Private heating