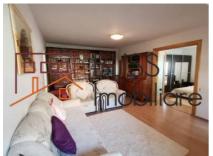

### **Description**

Apartment with land (only ground floor from Gr+1) located very close to Piata Domenii.

The land has an area of 354 sqm with an opening of 18-20m. The house has 110 usable sqm and the following composition: 1 kitchen 2 bedrooms, 1 living room, 2 hallways, 1 cellar, 2 storage rooms, 1 garage.

The house is Gr+1, and the first floor of the house is owned by another individual, who has a separate entrance (and separate gate).

| Property details      |              |
|-----------------------|--------------|
| Rooms no.             | 3            |
| Useable surface       | 110m²        |
| Bedrooms no.          | 2            |
| Kitchens no.          | 1            |
| Bathrooms no.         | 1            |
| Building type         | House        |
| Year built            | 1980         |
| State                 | Finished     |
| Total land            | 354m²        |
| Parking inside        | 1            |
| Earthquake risk class | Unclassified |