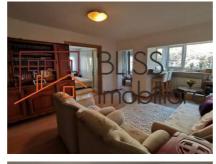

### **Description**

Apartment with land (only ground floor from Gr+1) located very close to Piata Domenii.

The land has an area of 354 sqm with an opening of 18-20m. The house has 110 usable sqm and the following composition: 1 kitchen 2 bedrooms, 1 living room, 2 hallways, 1 cellar, 2 storage rooms, 1 garage.

The house is Gr+1, and the first floor of the house is owned by another individual, who has a separate entrance (and separate gate).

| Property details      |              |
|-----------------------|--------------|
| Rooms no.             | 3            |
| Useable surface       | 110m²        |
| Bedrooms no.          | 2            |
| Kitchens no.          | 1            |
| Bathrooms no.         | 1            |
| Building type         | House        |
| Year built            | 1980         |
| State                 | Finished     |
| Total land            | 354m²        |
| Parking inside        | 1            |
| Earthquake risk class | Unclassified |