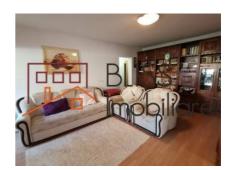

### **Description**

Apartment with land (only ground floor from Gr+1) located very close to Piata Domenii.

The land has an area of 354 sqm with an opening of 18-20m. The house has 110 usable sqm and the following composition: 1 kitchen 2 bedrooms, 1 living room, 2 hallways, 1 cellar, 2 storage rooms, 1 garage.

The house is Gr+1, and the first floor of the house is owned by another individual, who has a separate entrance (and separate gate).

| Property details      |              |
|-----------------------|--------------|
| Rooms no.             | 3            |
| Useable surface       | 110m²        |
| Bedrooms no.          | 2            |
| Kitchens no.          | 1            |
| Bathrooms no.         | 1            |
| Building type         | House        |
| Year built            | 1980         |
| State                 | Finished     |
| Total land            | 354m²        |
| Parking inside        | 1            |
| Earthquake risk class | Unclassified |