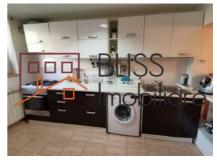

### **Description**

Apartment with land (only ground floor from Gr+1) located very close to Piata Domenii.

The land has an area of 354 sqm with an opening of 18-20m. The house has 110 usable sqm and the following composition: 1 kitchen 2 bedrooms, 1 living room, 2 hallways, 1 cellar, 2 storage rooms, 1 garage.

# **Amenities**

Equipped kitchen

Furnished

Private heating