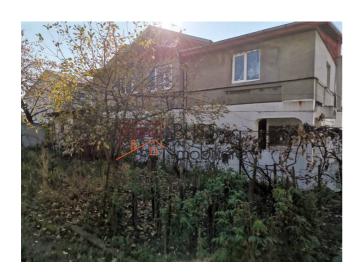

### **Description**

Apartment with land (only ground floor from Gr+1) located very close to Piata Domenii.

The land has an area of 354 sqm with an opening of 18-20m. The house has 110 usable sqm and the following composition: 1 kitchen 2 bedrooms, 1 living room, 2 hallways, 1 cellar, 2 storage rooms, 1 garage.

The house is Gr+1, and the first floor of the house is owned by another individual, who has a separate entrance (and separate gate).

| Property details      |              |
|-----------------------|--------------|
| Rooms no.             | 3            |
| Useable surface       | 110m²        |
| Bedrooms no.          | 2            |
| Kitchens no.          | 1            |
| Bathrooms no.         | 1            |
| Building type         | House        |
| Year built            | 1980         |
| State                 | Finished     |
| Total land            | 354m²        |
| Parking inside        | 1            |
| Earthquake risk class | Unclassified |