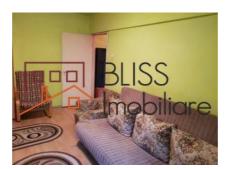

#### **Description**

1 bedroom apartment, semi-detached, furnished and equipped, in Baneasa neighborhood.

## 1 bedroom apartment in a quiet area in Baneasa neighbourhood

The apartment is located on the ground floor of a P + 3 building.

It benefits from its own garden with direct access from the apartment.

| Property details |                  |
|------------------|------------------|
| Rooms no.        | 2                |
| Useable surface  | 36m²             |
| Apartment type   | Apartment        |
| Type of rooms    | Semi-independent |
| Type of comfort  | Comfort 1        |
| Bedrooms no.     | 1                |
| Kitchens no.     | 1                |
| Bathrooms no.    | 1                |
| Building type    | Block            |
| Year built       | 1977             |
| Config           | P+3              |
| Floor            | Groundfloor      |
| State            | Finished         |
| Elevator         | No               |
| Parking outside  | 1                |