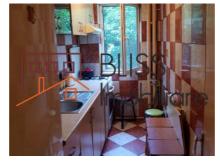

#### **Description**

1 bedroom apartment, semi-detached, furnished and equipped, in Baneasa neighborhood.

## 1 bedroom apartment in a quiet area in Baneasa neighbourhood

The apartment is located on the ground floor of a P + 3 building.

It benefits from its own garden with direct access from the apartment.

| Property details |                  |
|------------------|------------------|
| Rooms no.        | 2                |
| Useable surface  | 36m²             |
| Apartment type   | Apartment        |
| Type of rooms    | Semi-independent |
| Type of comfort  | Comfort 1        |
| Bedrooms no.     | 1                |
| Kitchens no.     | 1                |
| Bathrooms no.    | 1                |
| Building type    | Block            |
| Year built       | 1977             |
| Config           | P+3              |
| Floor            | Groundfloor      |
| State            | Finished         |
| Elevator         | No               |
| Parking outside  | 1                |