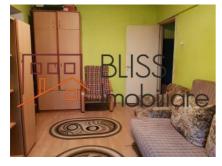

#### **Description**

1 bedroom apartment, semi-detached, furnished and equipped, in Baneasa neighborhood.

## 1 bedroom apartment in a quiet area in Baneasa neighbourhood

The apartment is located on the ground floor of a P + 3 building.

It benefits from its own garden with direct access from the apartment.

| Property details |                  |
|------------------|------------------|
| Rooms no.        | 2                |
| Useable surface  | 36m²             |
| Apartment type   | Apartment        |
| Type of rooms    | Semi-independent |
| Type of comfort  | Comfort 1        |
| Bedrooms no.     | 1                |
| Kitchens no.     | 1                |
| Bathrooms no.    | 1                |
| Building type    | Block            |
| Year built       | 1977             |
| Config           | P+3              |
| Floor            | Groundfloor      |
| State            | Finished         |
| Elevator         | No               |
| Parking outside  | 1                |