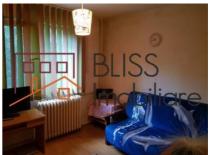

#### **Description**

1 bedroom apartment, semi-detached, furnished and equipped, in Baneasa neighborhood.

## 1 bedroom apartment in a quiet area in Baneasa neighbourhood

The apartment is located on the ground floor of a P + 3 building.

It benefits from its own garden with direct access from the apartment.

| Property details |                  |
|------------------|------------------|
| Rooms no.        | 2                |
| Useable surface  | 36m²             |
| Apartment type   | Apartment        |
| Type of rooms    | Semi-independent |
| Type of comfort  | Comfort 1        |
| Bedrooms no.     | 1                |
| Kitchens no.     | 1                |
| Bathrooms no.    | 1                |
| Building type    | Block            |
| Year built       | 1977             |
| Config           | P+3              |
| Floor            | Groundfloor      |
| State            | Finished         |
| Elevator         | No               |
| Parking outside  | 1                |