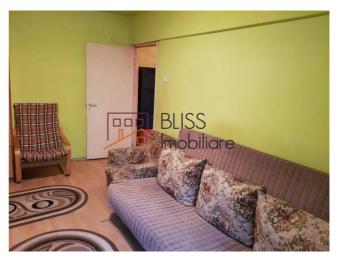

#### **Description**

1 bedroom apartment, semi-detached, furnished and equipped, in Baneasa neighborhood.

## 1 bedroom apartment in a quiet area in Baneasa neighbourhood

The apartment is located on the ground floor of a P + 3 building.

It benefits from its own garden with direct access from the apartment.

| Property details |                  |
|------------------|------------------|
| Rooms no.        | 2                |
| Useable surface  | 36m²             |
| Apartment type   | Apartment        |
| Type of rooms    | Semi-independent |
| Type of comfort  | Comfort 1        |
| Bedrooms no.     | 1                |
| Kitchens no.     | 1                |
| Bathrooms no.    | 1                |
| Building type    | Block            |
| Year built       | 1977             |
| Config           | P+3              |
| Floor            | Groundfloor      |
| State            | Finished         |
| Elevator         | No               |
| Parking outside  | 1                |