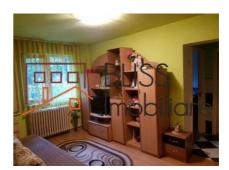

#### **Description**

1 bedroom apartment, semi-detached, furnished and equipped, in Baneasa neighborhood.

## 1 bedroom apartment in a quiet area in Baneasa neighbourhood

The apartment is located on the ground floor of a P + 3 building.

It benefits from its own garden with direct access from the apartment.

| Property details |                  |
|------------------|------------------|
| Rooms no.        | 2                |
| Useable surface  | 36m²             |
| Apartment type   | Apartment        |
| Type of rooms    | Semi-independent |
| Type of comfort  | Comfort 1        |
| Bedrooms no.     | 1                |
| Kitchens no.     | 1                |
| Bathrooms no.    | 1                |
| Building type    | Block            |
| Year built       | 1977             |
| Config           | P+3              |
| Floor            | Groundfloor      |
| State            | Finished         |
| Elevator         | No               |
| Parking outside  | 1                |