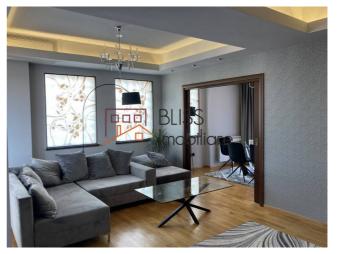

# Apartment located on the 3rd floor, in the Domenii Square area

This stunning two-bedroom apartment was designed by a professional architect using the highest quality materials and luxurious furniture.

The compartmentalization is made as follows: generous living room, 2 bedrooms, 2 bathrooms, 2 balconies. The usable area of the apartment is 155 sqm. Among the facilities are: air conditioning, kitchen equipped with dishwasher, central heating.