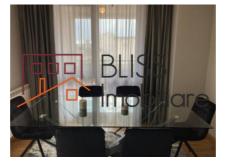

The compartmentalization is made as follows: generous living room, 2 bedrooms, 2 bathrooms, 2 balconies. The usable area of the apartment is 155 sqm. Among the facilities are: air conditioning, kitchen equipped with dishwasher, central heating.