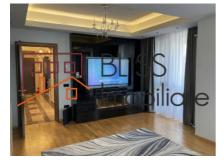

# Apartment located on the 3rd floor, in the Domenii Square area

This stunning two-bedroom apartment was designed by a professional architect using the highest quality materials and luxurious furniture.

The compartmentalization is made as follows: generous living room, 2 bedrooms, 2 bathrooms, 2 balconies. The usable area of the apartment is 155 sqm. Among the facilities are: air conditioning, kitchen equipped with dishwasher, central heating.