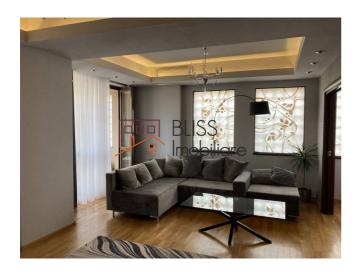

# Apartment located on the 3rd floor, in the Domenii Square area

This stunning two-bedroom apartment was designed by a professional architect using the highest quality materials and luxurious furniture.

The compartmentalization is made as follows: generous living room, 2 bedrooms, 2 bathrooms, 2 balconies. The usable area of the apartment is 155 sqm. Among the facilities are: air conditioning, kitchen equipped with dishwasher, central heating.