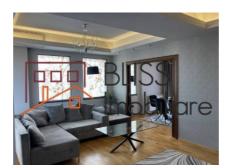

# Apartment located on the 3rd floor, in the Domenii Square area

This stunning two-bedroom apartment was designed by a professional architect using the highest quality materials and luxurious furniture.

The compartmentalization is made as follows: generous living room, 2 bedrooms, 2 bathrooms, 2 balconies. The usable area of the apartment is 155 sqm. Among the facilities are: air conditioning, kitchen equipped with dishwasher, central heating.