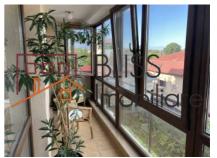

The compartmentalization is made as follows: generous living room, 2 bedrooms, 2 bathrooms, 2 balconies. The usable area of the apartment is 155 sqm. Among the facilities are: air conditioning, kitchen equipped with dishwasher, central heating.

Located between Domenii Square and the Arc de Triumf, the apartment is a 10-minute walk from Herăstrău Park, away from the street noise, well lit, with balconies overlooking the Casin Monastery.

The apartment is located on the 3rd floor of 4 in a new building, it is well secured, with grille, burglar alarm door and alarm. The building has an elevator that can be taken from the basement where the parking space is located.