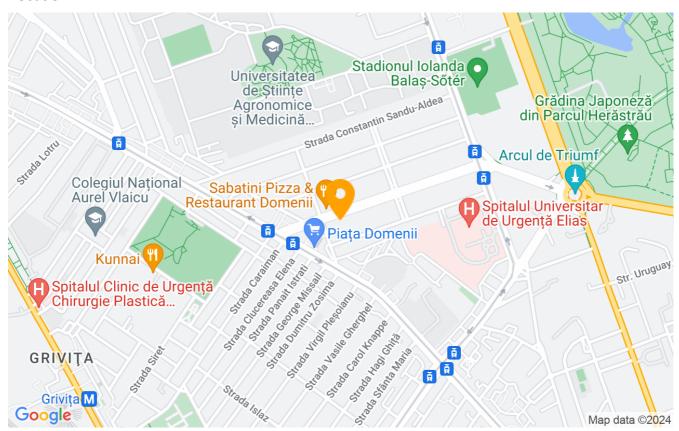

Located between Domenii Square and the Arc de Triumf, the apartment is a 10-minute walk from Herăstrău Park, away from the street noise, well lit, with balconies overlooking the Casin Monastery.

The apartment is located on the 3rd floor of 4 in a new building, it is well secured, with grille, burglar alarm door and alarm. The building has an elevator that can be taken from the basement where the parking space is located.

Domenii Square is one of the most coveted areas of Bucharest, due to the extensive network of green spaces, the proximity to the city center and buildings such as blocks with a not very high height and boyar villas with impressive architecture.

This area offers easy and fast access to numerous cultural, commercial or educational landmarks: the Arc de Triumf, the Romanian-American Faculty, the Faculty of Agronomy, the Theoretical High School "Nicolae lorga", the CFR2 Hospital, the Casin Monastery.

### Location